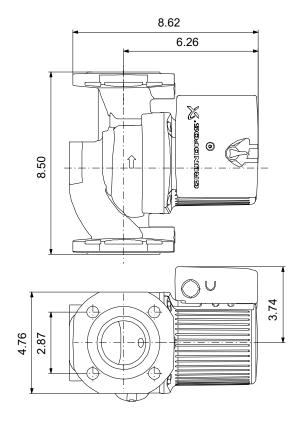

|                            |
|----------------------------------------------|--------------------------|-------------------------------------------------------------------------------------------------------------------------|---------------------------------------------------------------------|--------------------------------------------------------------|----------------------------|
| Liquid:<br>Temperature:<br>Specific Gravity: | Water<br>140 °F<br>0.985 | Liquid temperature range:<br>Maximum ambient temperature:<br>Type of connection:<br>Pipe connection:<br>Product number: | 35.6 230 °F<br>104 °F<br>S.S. Flange<br>4 - Bolt Flange<br>97523136 | Max. power input:<br>Mains frequency:<br>Thermal protection: | 410 W<br>60 Hz<br>internal |



## Submittal Data

# **GRUNDFOS**



#### Materials:

| Pump housing: |
|---------------|
| Pump housing: |
| Impeller:     |

Stainless steel ASTM A351-CF8 Composite



09/03/2023

Qty. | Description

1 UPS 50-60 SF Product No.: 97523136

Grundfos UPS N circulator pumps have a corrosion-free stainless-steel pump housing and are recommended for domestic hot-water recirculation and underfloor heating systems. UPS N can be connected to an on/off time switch to limit pump operation to periods when hot water is usually required.

Date:

The pump is of the canned rotor type, i.e. pump and motor form an integral unit without shaft seal and with only two gaskets for sealing. The bearings are lubricated by the pumped liquid. The pump is characterized by:

Ceramic shaft and radial bearings.

Carbon axial bearing.

Stainless steel ro