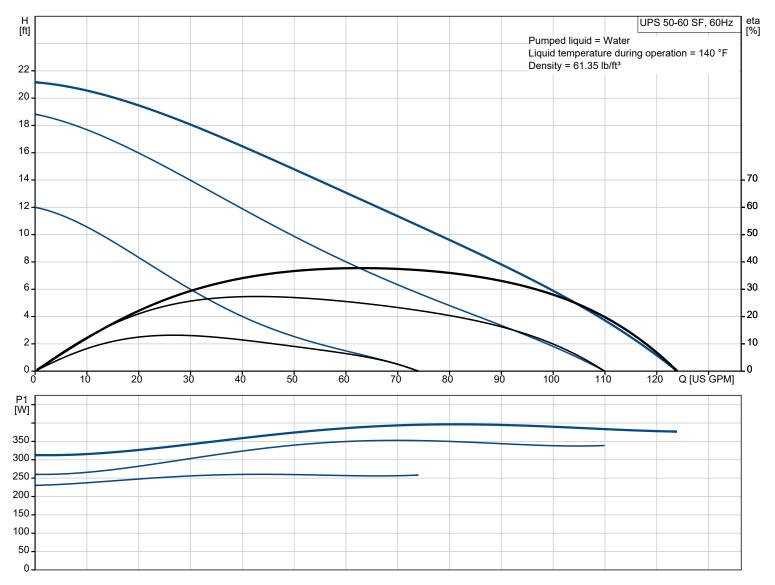

| Conditions of                                | of Service               | Pump Data                                                                                                               |                                                                     | Motor Data                                                   |                            |
|----------------------------------------------|--------------------------|-------------------------------------------------------------------------------------------------------------------------|---------------------------------------------------------------------|--------------------------------------------------------------|----------------------------|
| Liquid:<br>Temperature:<br>Specific Gravity: | Water<br>140 °F<br>0.985 | Liquid temperature range:<br>Maximum ambient temperature:<br>Type of connection:<br>Pipe connection:<br>Product number: | 35.6 230 °F<br>104 °F<br>S.S. Flange<br>4 - Bolt Flange<br>97523136 | Max. power input:<br>Mains frequency:<br>Thermal protection: | 410 W<br>60 Hz<br>internal |