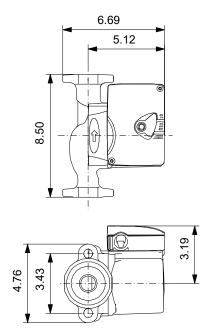

| Conditions of Service                                                         |                                     | Pump Data                                                                                                               |                                                                   | Motor Data                                                   |                            |
|-------------------------------------------------------------------------------|-------------------------------------|-------------------------------------------------------------------------------------------------------------------------|-------------------------------------------------------------------|--------------------------------------------------------------|----------------------------|
| Efficiency:<br>Liquid:<br>Temperature:<br>NPSH required:<br>Specific Gravity: | %<br>Water<br>140 °F<br>ft<br>0.985 | Liquid temperature range:<br>Maximum ambient temperature:<br>Type of connection:<br>Pipe connection:<br>Product number: | 35.6 230 °F<br>104 °F<br>Brz. Flange<br>2-BOLT FLANGE<br>52722520 | Max. power input:<br>Mains frequency:<br>Thermal protection: | 203 W<br>60 Hz<br>internal |