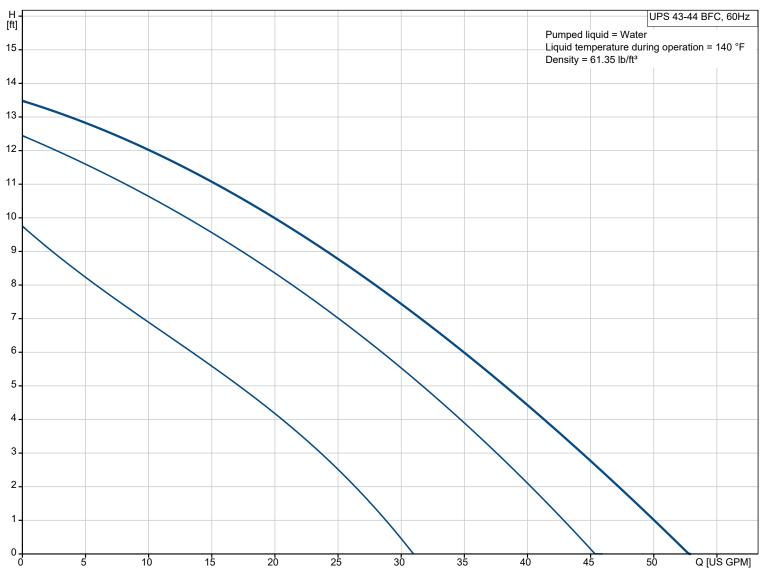

| Conditions of Service                                                         |                                     | Pump Data                                                                                                               |                                                                   | Motor Data                                                   |                            |
|-------------------------------------------------------------------------------|-------------------------------------|-------------------------------------------------------------------------------------------------------------------------|-------------------------------------------------------------------|--------------------------------------------------------------|----------------------------|
| Efficiency:<br>Liquid:<br>Temperature:<br>NPSH required:<br>Specific Gravity: | %<br>Water<br>140 °F<br>ft<br>0.985 | Liquid temperature range:<br>Maximum ambient temperature:<br>Type of connection:<br>Pipe connection:<br>Product number: | 35.6 230 °F<br>104 °F<br>Brz. Flange<br>2-BOLT FLANGE<br>52722520 | Max. power input:<br>Mains frequency:<br>Thermal protection: | 203 W<br>60 Hz<br>internal |