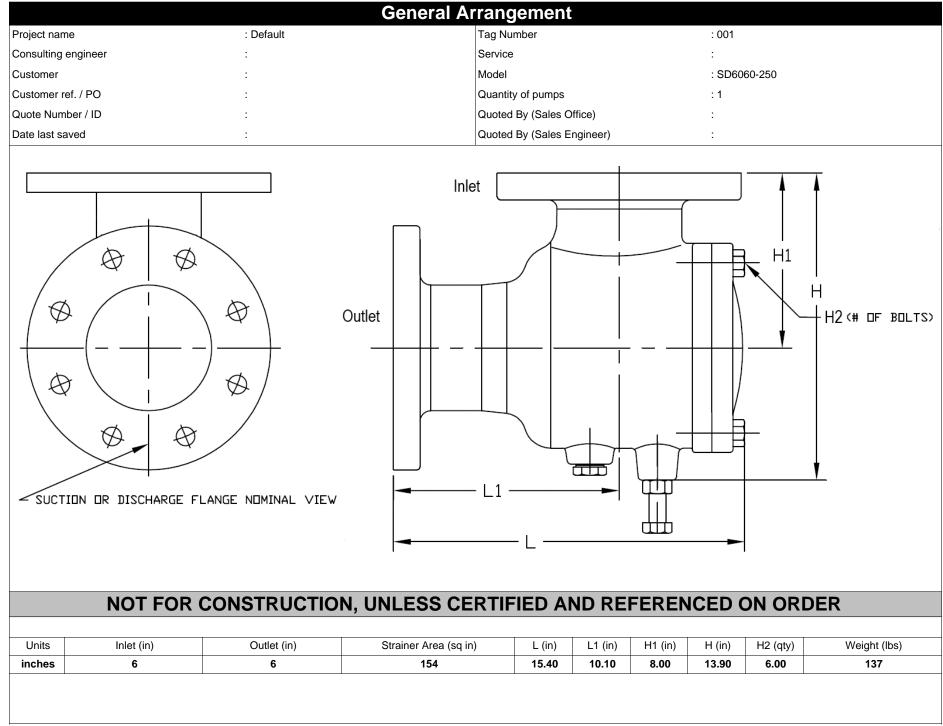

## Grundfos Quotation System 22.4.2

| Project name                               |                      | : Default                        |              | Tag Number                          | : 001                             |
|--------------------------------------------|----------------------|----------------------------------|--------------|-------------------------------------|-----------------------------------|
| Consulting engineer :                      |                      | Service                          | :            |                                     |                                   |
| Customer :                                 |                      | Model                            | : SD6060-250 |                                     |                                   |
| Customer ref. / PO :                       |                      | Quantity                         | : 1          |                                     |                                   |
| Quote Number / ID :                        |                      | Quoted By (Sales Office)         | :            |                                     |                                   |
| Date last saved :                          |                      | Quoted By (Sales Engineer)       | :            |                                     |                                   |
| Construction                               |                      |                                  | 1            | Suction Diffusers                   |                                   |
| Nozzle                                     | Size (in.)           | Nozzle Configuration             | Pos'n        |                                     |                                   |
| Inlet                                      | 6                    | -                                | Тор          |                                     |                                   |
| Outlet                                     | 6                    | -                                | Side         |                                     | r-                                |
| Difuser Body : Ductile Iron ASTM A395      |                      |                                  | 5            |                                     |                                   |
| Hardware                                   | : Steel, ASTM A-283C |                                  |              |                                     |                                   |
| Internal Magnet                            |                      | :-                               |              |                                     |                                   |
| Strainer                                   |                      | : SS 304, ASTM-A240, 3.5MM Holes |              |                                     |                                   |
| Mesh Grid (Startup strainer)               |                      | : SS 304, ASTM-A240, (#20 Mesh)  |              |                                     |                                   |
| Strainer Cover                             |                      | : Ductile Iron ASTM A395         |              |                                     |                                   |
| O Rings                                    |                      | : EPDM                           |              |                                     |                                   |
| Coating                                    |                      | : Standard Manufacturers Paint   |              |                                     |                                   |
| Construction Code/Pa                       | art Number           | : 99345703                       |              |                                     |                                   |
| Weights (Approx.)                          |                      |                                  |              | l l                                 |                                   |
| Estimated Shipping gross weight : 137.0 lb |                      |                                  |              |                                     |                                   |
|                                            |                      |                                  |              |                                     |                                   |
|                                            |                      |                                  | De           | scription                           |                                   |
|                                            |                      |                                  |              | flow pattern to the suction side of | a cylindrical strainer preventing |