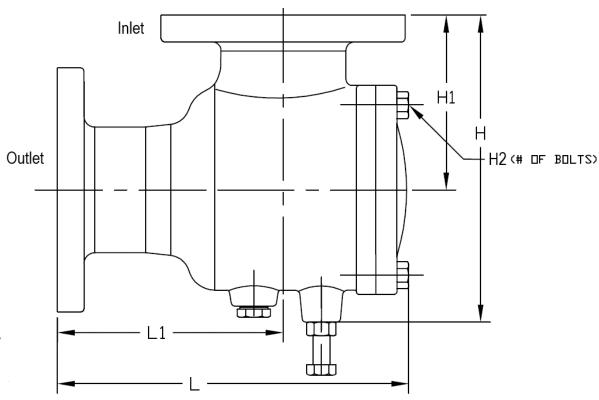

## NOT FOR CONSTRUCTION, UNLESS CERTIFIED AND REFERENCED ON ORDER

| Units  | Inlet (in) | Outlet (in) | Strainer Area (sq in) | L (in) | L1 (in) | H1 (in) | H (in) | H2 (qty) | Weight (lbs) |
|--------|------------|-------------|-----------------------|--------|---------|---------|--------|----------|--------------|
| inches | 5          | 5           | 102                   | 13.60  | 9.00    | 6.90    | 12.10  | 6.00     | 93           |