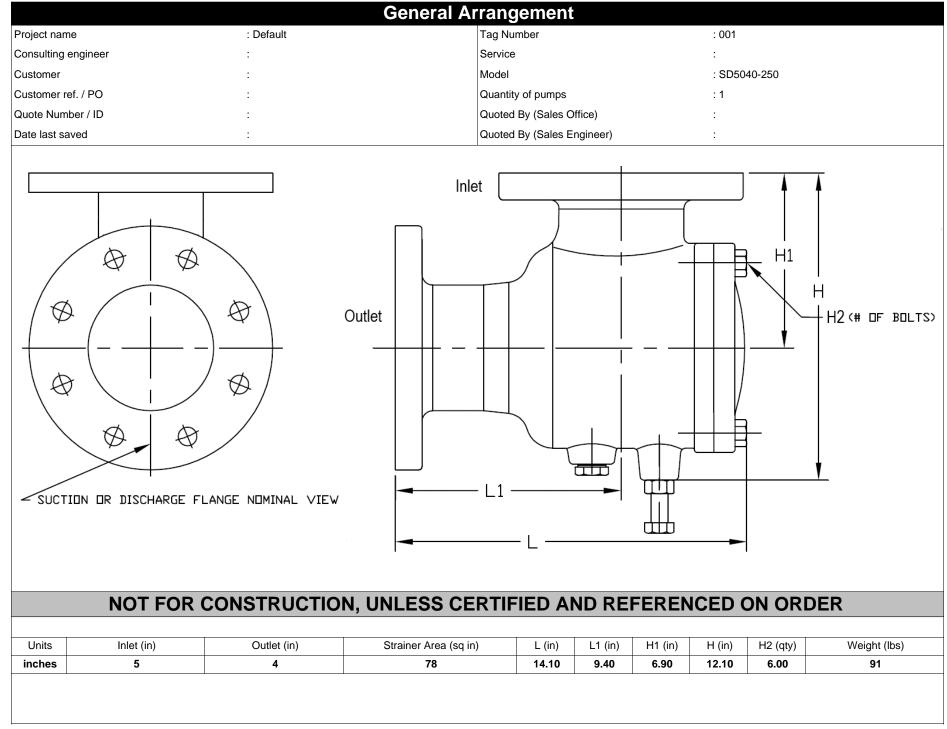

## Grundfos Quotation System 22.1.1

| Project name : Default                     |            | Tag Number                       | : 001                      |                                     |                                   |
|--------------------------------------------|------------|----------------------------------|----------------------------|-------------------------------------|-----------------------------------|
| Consulting engineer :                      |            | Service                          | :                          |                                     |                                   |
| Customer :                                 |            | Model                            | : SD5040-250               |                                     |                                   |
| Customer ref. / PO :                       |            | :                                |                            | Quantity                            | : 1                               |
| Quote Number / ID :                        |            |                                  | Quoted By (Sales Office)   | :                                   |                                   |
| Date last saved :                          |            | Quoted By (Sales Engineer)       | :                          |                                     |                                   |
| Construction                               |            |                                  | Grundfos Suction Diffusers |                                     |                                   |
| Nozzle                                     | Size (in.) | Nozzle Configuration             | Pos'n                      |                                     |                                   |
| Inlet                                      | 5          | -                                | Тор                        |                                     |                                   |
| Outlet                                     | 4          | -                                | Side                       |                                     |                                   |
| Difuser Body : Ductile Iron ASTM A395      |            |                                  |                            |                                     |                                   |
| Hardware                                   |            | : Steel, ASTM A-283C             |                            |                                     |                                   |
| Internal Magnet                            |            | :-                               |                            |                                     |                                   |
| Strainer                                   |            | : SS 304, ASTM-A240, 3.5MM Holes |                            |                                     |                                   |
| Mesh Grid (Startup strainer)               |            | : SS 304, ASTM-A240, (#20 Mesh)  |                            |                                     |                                   |
| Strainer Cover                             |            | : Ductile Iron ASTM A395         |                            |                                     |                                   |
| O Rings                                    |            | : EPDM                           |                            |                                     |                                   |
| Coating                                    |            | : Standard Manufacturers Paint   |                            |                                     |                                   |
| Construction Code/Part Number              |            | : 99343938                       |                            |                                     |                                   |
| Weights (Approx.)                          |            |                                  |                            |                                     |                                   |
| Estimated Shipping gross weight : 91.00 lb |            |                                  |                            |                                     |                                   |
|                                            |            |                                  |                            |                                     |                                   |
|                                            |            |                                  | Des                        | scription                           |                                   |
|                                            |            |                                  |                            | flow pattern to the suction side of | a cylindrical strainer preventing |