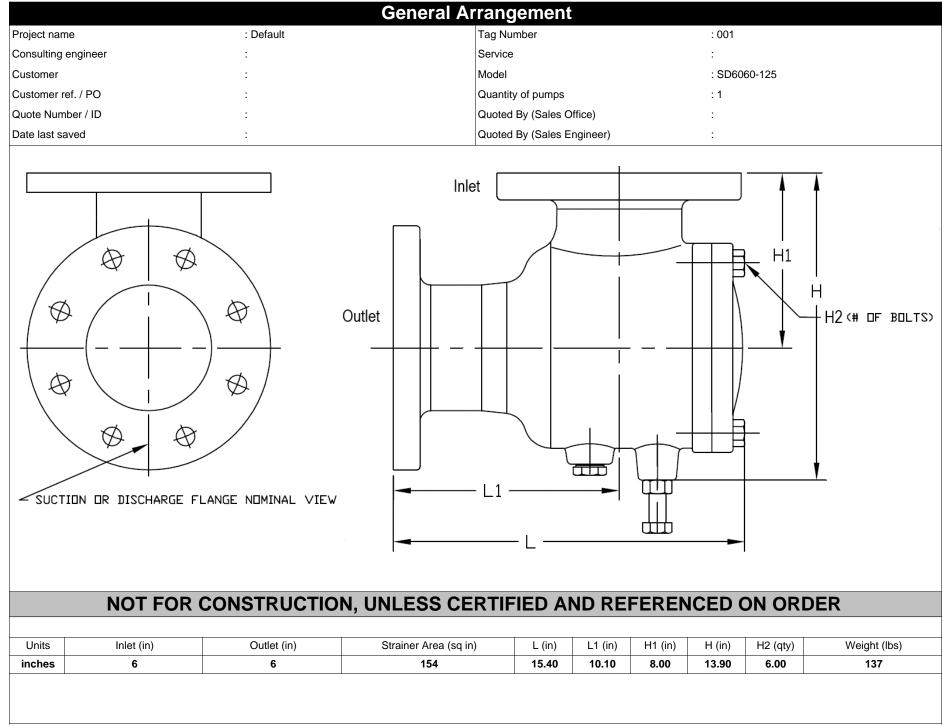

## Grundfos Quotation System 22.1.0

| Project name                               |            | : Default                        |                            | Tag Number                                                                                                                                                                                                                                                                                                                                                                                                                                        | : 001        |   |  |  |  |
|--------------------------------------------|------------|----------------------------------|----------------------------|---------------------------------------------------------------------------------------------------------------------------------------------------------------------------------------------------------------------------------------------------------------------------------------------------------------------------------------------------------------------------------------------------------------------------------------------------|--------------|---|--|--|--|
| Consulting engineer                        |            | :                                |                            | Service                                                                                                                                                                                                                                                                                                                                                                                                                                           | :            |   |  |  |  |
| Customer                                   |            | :                                |                            | Model                                                                                                                                                                                                                                                                                                                                                                                                                                             | : SD6060-125 |   |  |  |  |
| Customer ref. / PO                         |            | :                                |                            | Quantity                                                                                                                                                                                                                                                                                                                                                                                                                                          | : 1          |   |  |  |  |
| Quote Number / ID                          |            | :                                |                            | Quoted By (Sales Office)                                                                                                                                                                                                                                                                                                                                                                                                                          | :            |   |  |  |  |
| Date last saved :                          |            | :                                |                            | Quoted By (Sales Engineer)                                                                                                                                                                                                                                                                                                                                                                                                                        | :            |   |  |  |  |
| Construction                               |            |                                  | Grundfos Suction Diffusers |                                                                                                                                                                                                                                                                                                                                                                                                                                                   |              |   |  |  |  |
| Nozzle                                     | Size (in.) | Nozzle Configuration             | Pos'n                      |                                                                                                                                                                                                                                                                                                                                                                                                                                                   |              |   |  |  |  |
| Inlet                                      | 6          | -                                | Тор                        |                                                                                                                                                                                                                                                                                                                                                                                                                                                   |              |   |  |  |  |
| Outlet                                     | 6          | -                                | Side                       |                                                                                                                                                                                                                                                                                                                                                                                                                                                   |              |   |  |  |  |
| Difuser Body                               |            | : Cast Iron, ASTM-A126, CL B     |                            |                                                                                                                                                                                                                                                                                                                                                                                                                                                   |              |   |  |  |  |
| Hardware                                   |            | : Steel, ASTM A-283C             |                            |                                                                                                                                                                                                                                                                                                                                                                                                                                                   |              |   |  |  |  |
| Internal Magnet                            |            | :-                               |                            |                                                                                                                                                                                                                                                                                                                                                                                                                                                   |              |   |  |  |  |
| Strainer                                   |            | : SS 304, ASTM-A240, 3.5MM Holes |                            |                                                                                                                                                                                                                                                                                                                                                                                                                                                   |              |   |  |  |  |
| Mesh Grid (Startup strainer)               |            | : SS 304, ASTM-A240, (#20 Mesh)  |                            |                                                                                                                                                                                                                                                                                                                                                                                                                                                   |              |   |  |  |  |
| Strainer Cover                             |            | : Cast Iron, ASTM-A126, CL B     |                            |                                                                                                                                                                                                                                                                                                                                                                                                                                                   |              |   |  |  |  |
| O Rings                                    |            | : EPDM                           |                            |                                                                                                                                                                                                                                                                                                                                                                                                                                                   |              |   |  |  |  |
| Coating                                    |            | : Standard Manufacturers Paint   |                            |                                                                                                                                                                                                                                                                                                                                                                                                                                                   |              |   |  |  |  |
| Construction Code/Part Number              |            | : 99329708                       |                            |                                                                                                                                                                                                                                                                                                                                                                                                                                                   |              |   |  |  |  |
| Weights (Approx.)                          |            |                                  |                            | l í                                                                                                                                                                                                                                                                                                                                                                                                                                               |              |   |  |  |  |
| Estimated Shipping gross weight : 137.0 lb |            |                                  |                            |                                                                                                                                                                                                                                                                                                                                                                                                                                                   |              |   |  |  |  |
|                                            |            |                                  |                            |                                                                                                                                                                                                                                                                                                                                                                                                                                                   |              |   |  |  |  |
|                                            |            |                                  |                            | Description                                                                                                                                                                                                                                                                                                                                                                                                                                       |              |   |  |  |  |
|                                            |            |                                  |                            |                                                                                                                                                                                                                                                                                                                                                                                                                                                   |              |   |  |  |  |
|                                            |            |                                  |                            | Grundfos Series SD, Suction diffuser provides and ensures a uniform<br>flow pattern to the suction side of the pump ensuring a stable NPSH.<br>Suction diffuser makes it possible to install the pump in a very narrow<br>spacing as no long bends are necessary.<br>The suction diffuser incorporates a cylindrical strainer preventing<br>impurities from entering the pump. Additional feature includes an<br>adjustable support for mounting. |              |   |  |  |  |
|                                            |            |                                  |                            |                                                                                                                                                                                                                                                                                                                                                                                                                                                   |              |   |  |  |  |
|                                            |            |                                  |                            |                                                                                                                                                                                                                                                                                                                                                                                                                                                   |              |   |  |  |  |
|                                            |            |                                  |                            |                                                                                                                                                                                                                                                                                                                                                                                                                                                   |              |   |  |  |  |
|                                            |            |                                  |                            |                                                                                                                                                                                                                                                                                                                                                                                                                                                   |              |   |  |  |  |
| L                                          |            |                                  |                            |                                                                                                                                                                                                                                                                                                                                                                                                                                                   |              | ļ |  |  |  |