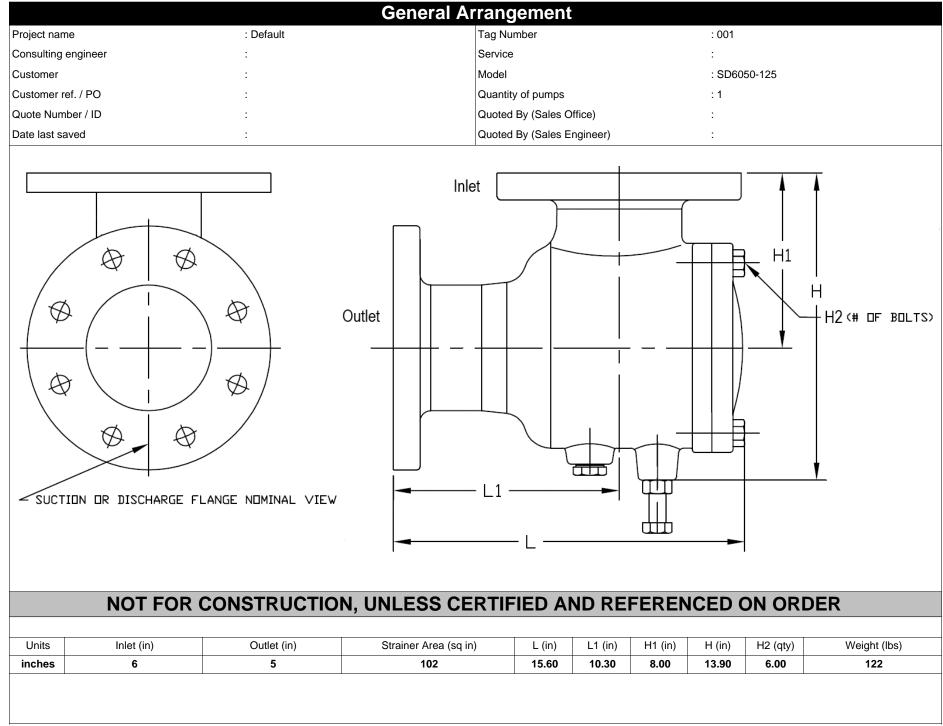

## Grundfos Quotation System 22.1.0

| Project name                               |            | : Default                        |                            | Tag Number                              | : 001                                                                              |
|--------------------------------------------|------------|----------------------------------|----------------------------|-----------------------------------------|------------------------------------------------------------------------------------|
| Consulting engineer                        |            | :                                |                            | Service                                 | :                                                                                  |
| Customer :                                 |            |                                  | Model                      | : SD6050-125                            |                                                                                    |
| Customer ref. / PO :                       |            |                                  | Quantity                   | : 1                                     |                                                                                    |
| Quote Number / ID :                        |            | Quoted By (Sales Office)         | :                          |                                         |                                                                                    |
| Date last saved :                          |            | Quoted By (Sales Engineer)       | :                          |                                         |                                                                                    |
| Construction                               |            |                                  | Grundfos Suction Diffusers |                                         |                                                                                    |
| Nozzle                                     | Size (in.) | Nozzle Configuration             | Pos'n                      |                                         |                                                                                    |
| Inlet                                      | 6          | -                                | Тор                        |                                         |                                                                                    |
| Outlet                                     | 5          | -                                | Side                       | 1                                       |                                                                                    |
| Difuser Body : Cast Iron, ASTM-A126, CL B  |            | CL B                             |                            |                                         |                                                                                    |
| Hardware                                   |            | : Steel, ASTM A-283C             |                            |                                         |                                                                                    |
| Internal Magnet                            |            | :-                               |                            |                                         |                                                                                    |
| Strainer                                   |            | : SS 304, ASTM-A240, 3.5MM Holes |                            |                                         |                                                                                    |
| Mesh Grid (Startup strainer)               |            | : SS 304, ASTM-A240, (#20 Mesh)  |                            |                                         |                                                                                    |
| Strainer Cover                             |            | : Cast Iron, ASTM-A126, CL B     |                            |                                         |                                                                                    |
| O Rings                                    |            | : EPDM                           |                            |                                         |                                                                                    |
| Coating                                    |            | : Standard Manufacturers Paint   |                            |                                         |                                                                                    |
| Construction Code/Part Number : 99329704   |            |                                  |                            |                                         |                                                                                    |
| Weights (Approx.)                          |            |                                  |                            |                                         |                                                                                    |
| Estimated Shipping gross weight : 122.0 lb |            |                                  |                            |                                         |                                                                                    |
|                                            |            |                                  |                            |                                         |                                                                                    |
|                                            |            |                                  | Des                        | cription                                |                                                                                    |
|                                            |            |                                  |                            | flow pattern to the suction side of the | to install the pump in a very narrow<br>essary.<br>cylindrical strainer preventing |