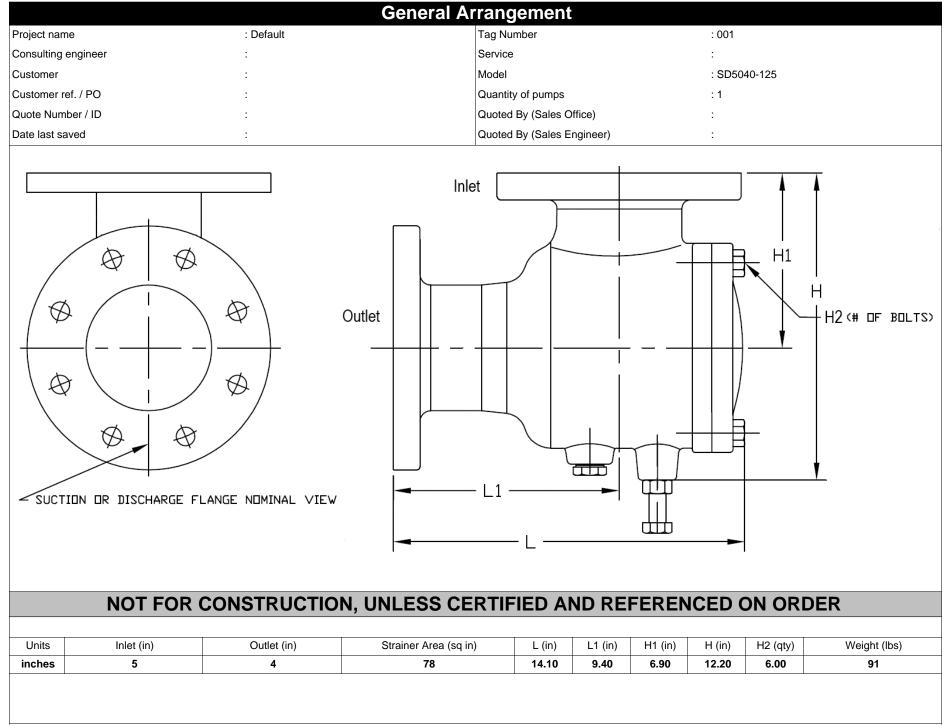

## Grundfos Quotation System 22.1.0

| Project name                               |            | : Default                        |                            | Tag Number                                                                                                                                                                                                                                                                 | : 001                                                                                                                |
|--------------------------------------------|------------|----------------------------------|----------------------------|----------------------------------------------------------------------------------------------------------------------------------------------------------------------------------------------------------------------------------------------------------------------------|----------------------------------------------------------------------------------------------------------------------|
| Consulting engineer                        |            | :                                |                            | Service                                                                                                                                                                                                                                                                    | :                                                                                                                    |
| Customer :                                 |            | :                                |                            | Model                                                                                                                                                                                                                                                                      | : SD5040-125                                                                                                         |
| Customer ref. / PO                         |            | :                                |                            | Quantity                                                                                                                                                                                                                                                                   | : 1                                                                                                                  |
| Quote Number / ID :                        |            |                                  |                            | Quoted By (Sales Office)                                                                                                                                                                                                                                                   | :                                                                                                                    |
| Date last saved :                          |            |                                  | Quoted By (Sales Engineer) | :                                                                                                                                                                                                                                                                          |                                                                                                                      |
| Construction                               |            |                                  | Grundfos Suction Diffusers |                                                                                                                                                                                                                                                                            |                                                                                                                      |
| Nozzle                                     | Size (in.) | Nozzle Configuration             | Pos'n                      |                                                                                                                                                                                                                                                                            |                                                                                                                      |
| Inlet                                      | 5          | -                                | Тор                        |                                                                                                                                                                                                                                                                            |                                                                                                                      |
| Outlet                                     | 4          | -                                | Side                       |                                                                                                                                                                                                                                                                            |                                                                                                                      |
| Difuser Body : Cast Iron, ASTM-A126, CL B  |            |                                  | CL B                       |                                                                                                                                                                                                                                                                            |                                                                                                                      |
| Hardware                                   |            | : Steel, ASTM A-283C             |                            |                                                                                                                                                                                                                                                                            |                                                                                                                      |
| Internal Magnet                            |            | : -                              |                            |                                                                                                                                                                                                                                                                            |                                                                                                                      |
| Strainer                                   |            | : SS 304, ASTM-A240, 3.5MM Holes |                            |                                                                                                                                                                                                                                                                            |                                                                                                                      |
| Mesh Grid (Startup strainer)               |            | : SS 304, ASTM-A240, (#20 Mesh)  |                            |                                                                                                                                                                                                                                                                            |                                                                                                                      |
| Strainer Cover                             |            | : Cast Iron, ASTM-A126, CL B     |                            |                                                                                                                                                                                                                                                                            |                                                                                                                      |
| O Rings                                    |            | : EPDM                           |                            |                                                                                                                                                                                                                                                                            |                                                                                                                      |
| Coating                                    |            | : Standard Manufacturers Paint   |                            |                                                                                                                                                                                                                                                                            |                                                                                                                      |
| Construction Code/Part Number : 99329310   |            |                                  |                            |                                                                                                                                                                                                                                                                            |                                                                                                                      |
| Weights (Approx.)                          |            |                                  |                            |                                                                                                                                                                                                                                                                            |                                                                                                                      |
| Estimated Shipping gross weight : 91.00 lb |            |                                  |                            |                                                                                                                                                                                                                                                                            |                                                                                                                      |
|                                            |            |                                  |                            |                                                                                                                                                                                                                                                                            |                                                                                                                      |
|                                            |            |                                  | Des                        | cription                                                                                                                                                                                                                                                                   |                                                                                                                      |
|                                            |            |                                  |                            | Grundfos Series SD, Suction diffus<br>flow pattern to the suction side of th<br>Suction diffuser makes it possible t<br>spacing as no long bends are nece<br>The suction diffuser incorporates a<br>impurities from entering the pump.<br>adjustable support for mounting. | ne pump ensuring a stable NPSH.<br>o install the pump in a very narrow<br>essary.<br>cylindrical strainer preventing |