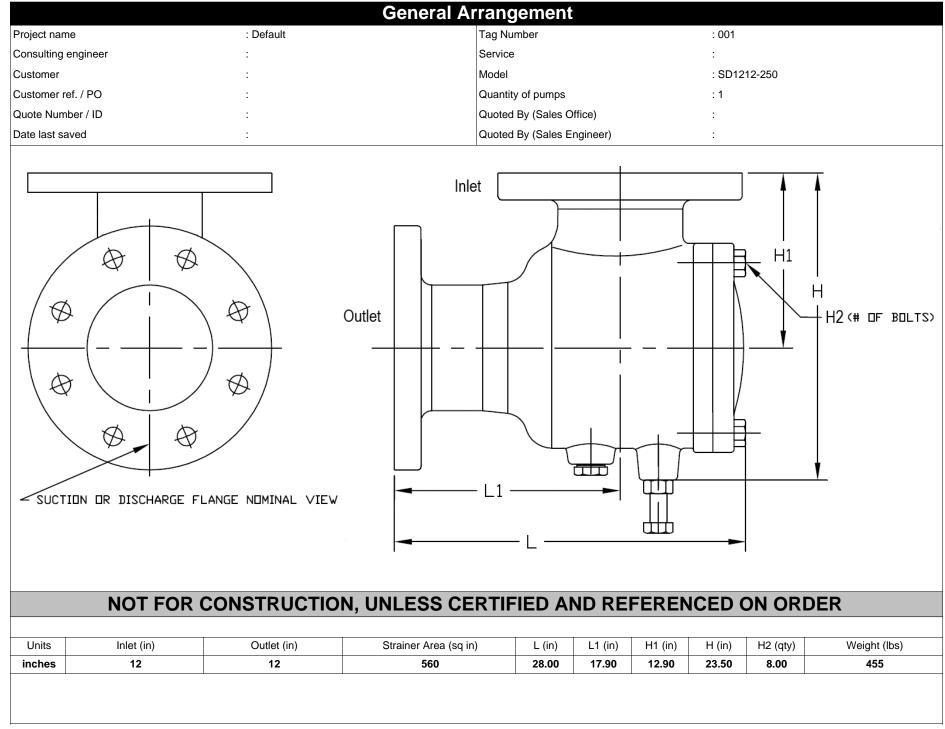

## Grundfos Quotation System 22.1.1

| Project name                               |            | : Default                        |          | Tag Number                                                                                                                                       | : 001                                                                  |
|--------------------------------------------|------------|----------------------------------|----------|--------------------------------------------------------------------------------------------------------------------------------------------------|------------------------------------------------------------------------|
| Consulting engineer                        |            | :                                |          | Service                                                                                                                                          | :                                                                      |
| Customer                                   |            | :                                |          | Model                                                                                                                                            | : SD1212-250                                                           |
| Customer ref. / PO :                       |            | :                                |          | Quantity                                                                                                                                         | : 1                                                                    |
| Quote Number / ID :                        |            | Quoted By (Sales Office)         | :        |                                                                                                                                                  |                                                                        |
| Date last saved :                          |            | Quoted By (Sales Engineer)       | <u>.</u> |                                                                                                                                                  |                                                                        |
| Construction                               |            |                                  |          | ,,,,,,,,,,,,,,,,,,,,,,,,,,,,,,,,,,,,,,,                                                                                                          | Suction Diffusers                                                      |
| Nozzle                                     | Size (in.) | Nozzle Configuration             | Pos'n    |                                                                                                                                                  |                                                                        |
| Inlet                                      | 12         | -                                | Тор      |                                                                                                                                                  |                                                                        |
| Outlet                                     | 12         | -                                | Side     |                                                                                                                                                  | P1                                                                     |
| Difuser Body : Ductile Iron ASTM A395      |            |                                  |          |                                                                                                                                                  |                                                                        |
| Hardware                                   |            | : Steel, ASTM A-283C             |          |                                                                                                                                                  |                                                                        |
| Internal Magnet                            |            | :-                               |          |                                                                                                                                                  |                                                                        |
| Strainer                                   |            | : SS 304, ASTM-A240, 3.5MM Holes |          |                                                                                                                                                  | Line and the second                                                    |
| Mesh Grid (Startup strainer)               |            | : SS 304, ASTM-A240, (#20 Mesh)  |          |                                                                                                                                                  | A10                                                                    |
| Strainer Cover                             |            | : Ductile Iron ASTM A395         |          |                                                                                                                                                  | ARTITES                                                                |
| O Rings                                    |            | : EPDM                           |          |                                                                                                                                                  |                                                                        |
| Coating                                    |            | : Standard Manufacturers Paint   |          |                                                                                                                                                  |                                                                        |
| Construction Code/Part Number : 97534549   |            |                                  |          |                                                                                                                                                  |                                                                        |
| Weights (Approx.)                          |            |                                  |          |                                                                                                                                                  |                                                                        |
| Estimated Shipping gross weight : 455.0 lb |            |                                  |          |                                                                                                                                                  |                                                                        |
|                                            |            |                                  |          |                                                                                                                                                  |                                                                        |
|                                            |            |                                  | D        | escription                                                                                                                                       |                                                                        |
|                                            |            |                                  |          | flow pattern to the suction side of<br>Suction diffuser makes it possibl<br>spacing as no long bends are no<br>The suction diffuser incorporates | s a cylindrical strainer preventing np. Additional feature includes an |