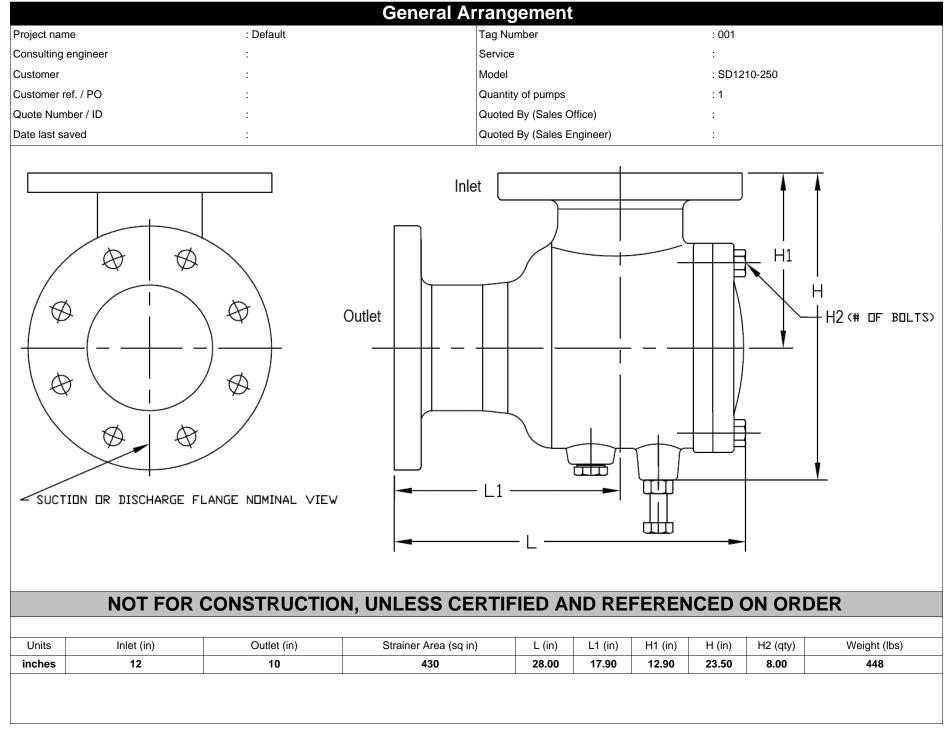

## Grundfos Quotation System 22.1.1

|                                            |                         |                                  | Grandios Quotation System 22.1.1 |                                                                                                                                            |                                                                            |
|--------------------------------------------|-------------------------|----------------------------------|----------------------------------|--------------------------------------------------------------------------------------------------------------------------------------------|----------------------------------------------------------------------------|
|                                            |                         |                                  |                                  |                                                                                                                                            |                                                                            |
| Project name                               |                         | : Default                        |                                  | Tag Number                                                                                                                                 | : 001                                                                      |
| Consulting engineer                        |                         | :                                |                                  | Service                                                                                                                                    | :                                                                          |
| Customer                                   |                         | :                                |                                  | Model                                                                                                                                      | : SD1210-250                                                               |
| Customer ref. / PO                         |                         | :                                |                                  | Quantity                                                                                                                                   | : 1                                                                        |
| Quote Number / ID :                        |                         | :                                |                                  | Quoted By (Sales Office)                                                                                                                   | :                                                                          |
| Date last saved :                          |                         | :                                |                                  | Quoted By (Sales Engineer)                                                                                                                 | <u>.</u>                                                                   |
| Construction                               |                         |                                  |                                  |                                                                                                                                            | s Suction Diffusers                                                        |
| Nozzle                                     | Size (in.)              | Nozzle Configuration             | Pos'n                            |                                                                                                                                            |                                                                            |
| Inlet                                      | 12                      | -                                | Тор                              |                                                                                                                                            |                                                                            |
| Outlet                                     | 10                      | -                                | Side                             |                                                                                                                                            | P                                                                          |
| Difuser Body                               | : Ductile Iron ASTM A39 | 5                                |                                  |                                                                                                                                            |                                                                            |
| Hardware                                   |                         | : Steel, ASTM A-283C             |                                  |                                                                                                                                            |                                                                            |
| Internal Magnet                            |                         | :-                               |                                  | 13                                                                                                                                         |                                                                            |
| Strainer                                   |                         | : SS 304, ASTM-A240, 3.5MM Holes |                                  |                                                                                                                                            |                                                                            |
| Mesh Grid (Startup strainer)               |                         | : SS 304, ASTM-A240, (#20 Mesh)  |                                  |                                                                                                                                            | A.11                                                                       |
| Strainer Cover                             |                         | : Ductile Iron ASTM A395         |                                  |                                                                                                                                            | - 481-188                                                                  |
| O Rings                                    |                         | : EPDM                           |                                  |                                                                                                                                            |                                                                            |
| Coating                                    |                         | : Standard Manufacturers Paint   |                                  |                                                                                                                                            |                                                                            |
| Construction Code/Part Number              |                         | : 97523484                       |                                  |                                                                                                                                            |                                                                            |
| Weights (Approx.)                          |                         |                                  |                                  | l í                                                                                                                                        |                                                                            |
| Estimated Shipping gross weight : 448.0 lb |                         |                                  |                                  |                                                                                                                                            |                                                                            |
|                                            |                         |                                  |                                  |                                                                                                                                            |                                                                            |
|                                            |                         |                                  |                                  | Description                                                                                                                                |                                                                            |
|                                            |                         |                                  |                                  | flow pattern to the suction side<br>Suction diffuser makes it possil<br>spacing as no long bends are r<br>The suction diffuser incorporate | es a cylindrical strainer preventing<br>mp. Additional feature includes an |