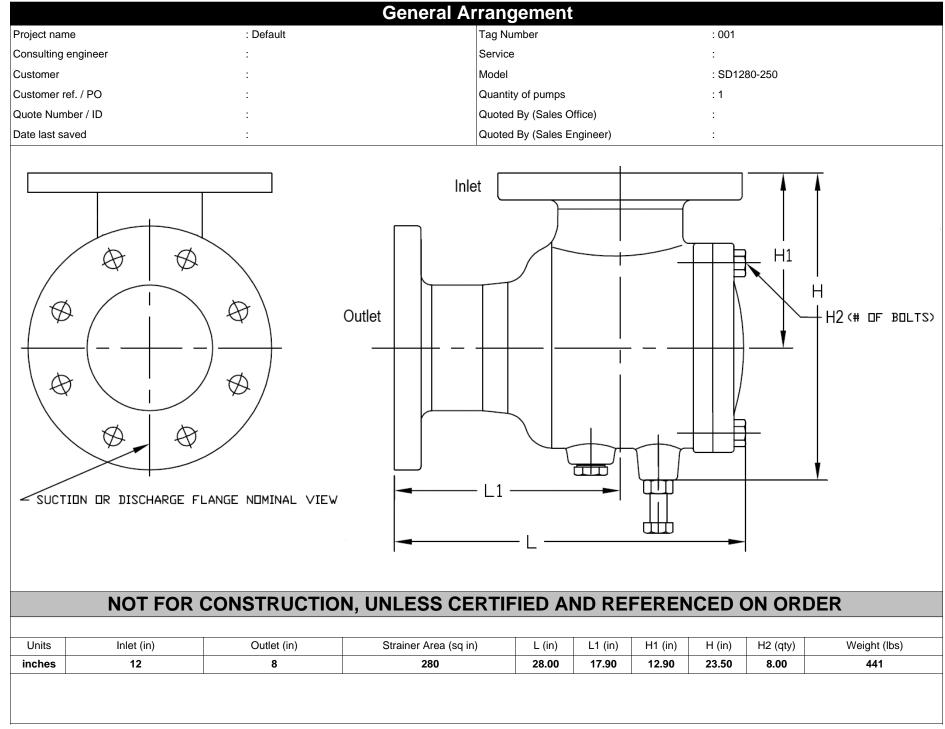

## Grundfos Quotation System 22.1.1

|                               |             |                                  | Grundios Quotation System 22.1.1 |                                                                                                                                           |                                                                            |
|-------------------------------|-------------|----------------------------------|----------------------------------|-------------------------------------------------------------------------------------------------------------------------------------------|----------------------------------------------------------------------------|
|                               |             |                                  |                                  |                                                                                                                                           |                                                                            |
| Project name                  |             | : Default                        |                                  | Tag Number                                                                                                                                | : 001                                                                      |
| Consulting engineer           |             | :                                |                                  | Service                                                                                                                                   | :                                                                          |
| Customer                      |             | :                                |                                  | Model                                                                                                                                     | : SD1280-250                                                               |
| Customer ref. / PO            |             | :                                |                                  | Quantity                                                                                                                                  | : 1                                                                        |
| Quote Number / ID :           |             | :                                |                                  | Quoted By (Sales Office)                                                                                                                  | :                                                                          |
| Date last saved :             |             | :                                |                                  | Quoted By (Sales Engineer)                                                                                                                |                                                                            |
| Construction                  |             |                                  |                                  |                                                                                                                                           | os Suction Diffusers                                                       |
| Nozzle                        | Size (in.)  | Nozzle Configuration             | Pos'n                            | Granale                                                                                                                                   |                                                                            |
| Inlet                         | 12          | -                                | Тор                              |                                                                                                                                           |                                                                            |
| Outlet                        | 8           | -                                | Side                             |                                                                                                                                           | P                                                                          |
| Difuser Body : D              |             | : Ductile Iron ASTM A395         |                                  |                                                                                                                                           |                                                                            |
| Hardware                      |             | : Steel, ASTM A-283C             |                                  |                                                                                                                                           |                                                                            |
| Internal Magnet               |             | :-                               |                                  | 13                                                                                                                                        |                                                                            |
| Strainer                      |             | : SS 304, ASTM-A240, 3.5MM Holes |                                  |                                                                                                                                           | 1.                                                                         |
| Mesh Grid (Startup strainer)  |             | : SS 304, ASTM-A240, (#20 Mesh)  |                                  |                                                                                                                                           | 411                                                                        |
| Strainer Cover                |             | : Ductile Iron ASTM A395         |                                  |                                                                                                                                           |                                                                            |
| O Rings                       |             | : EPDM                           |                                  |                                                                                                                                           |                                                                            |
| Coating                       |             | : Standard Manufacturers Paint   |                                  |                                                                                                                                           |                                                                            |
| Construction Code/Part Number |             | : 97523483                       |                                  |                                                                                                                                           |                                                                            |
| Weights (Approx.)             |             |                                  |                                  | 1 T                                                                                                                                       |                                                                            |
| Estimated Shipping g          | ross weight | : 441.0 lb                       |                                  |                                                                                                                                           |                                                                            |
|                               |             |                                  |                                  |                                                                                                                                           |                                                                            |
|                               |             |                                  |                                  | Description                                                                                                                               |                                                                            |
|                               |             |                                  |                                  | flow pattern to the suction side<br>Suction diffuser makes it possi<br>spacing as no long bends are in<br>The suction diffuser incorporat | es a cylindrical strainer preventing<br>mp. Additional feature includes an |