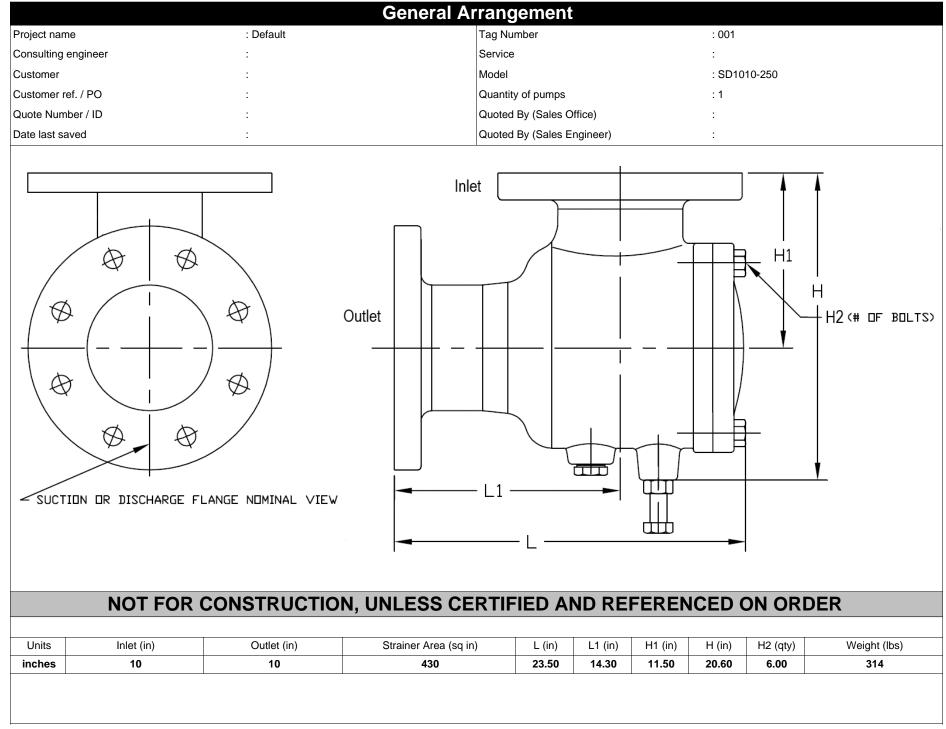

## Grundfos Quotation System 22.1.1

| Construction of the second |                       |                                  |                            |                                                                                                                                               |                                                                            |
|----------------------------------------------------------------------------------------------------------------|-----------------------|----------------------------------|----------------------------|-----------------------------------------------------------------------------------------------------------------------------------------------|----------------------------------------------------------------------------|
|                                                                                                                |                       |                                  |                            |                                                                                                                                               |                                                                            |
| Project name                                                                                                   | roject name : Default |                                  | Tag Number                 | : 001                                                                                                                                         |                                                                            |
| Consulting engineer :                                                                                          |                       | Service                          | :                          |                                                                                                                                               |                                                                            |
| Customer :                                                                                                     |                       |                                  | Model                      | : SD1010-250                                                                                                                                  |                                                                            |
| Customer ref. / PO :                                                                                           |                       | :                                |                            | Quantity                                                                                                                                      | : 1                                                                        |
| Quote Number / ID :                                                                                            |                       |                                  | Quoted By (Sales Office)   | :                                                                                                                                             |                                                                            |
| Date last saved                                                                                                | ate last saved :      |                                  | Quoted By (Sales Engineer) | :                                                                                                                                             |                                                                            |
| Construction                                                                                                   |                       |                                  |                            | ,,,,,,,,,,,,,,,,,,,,,,,,,,,,,,,,,,,,,,,                                                                                                       | s Suction Diffusers                                                        |
| Nozzle                                                                                                         | Size (in.)            | Nozzle Configuration             | Pos'n                      |                                                                                                                                               |                                                                            |
| Inlet                                                                                                          | 10                    | -                                | Тор                        |                                                                                                                                               |                                                                            |
| Outlet                                                                                                         | 10                    | -                                | Side                       |                                                                                                                                               | 1                                                                          |
| Difuser Body : Ductile Iron ASTM A395                                                                          |                       |                                  | 5                          |                                                                                                                                               |                                                                            |
| Hardware                                                                                                       |                       | : Steel, ASTM A-283C             |                            |                                                                                                                                               |                                                                            |
| Internal Magnet                                                                                                |                       | :-                               |                            |                                                                                                                                               |                                                                            |
| Strainer                                                                                                       |                       | : SS 304, ASTM-A240, 3.5MM Holes |                            |                                                                                                                                               | L                                                                          |
| Mesh Grid (Startup strainer)                                                                                   |                       | : SS 304, ASTM-A240, (#20 Mesh)  |                            |                                                                                                                                               |                                                                            |
| Strainer Cover                                                                                                 |                       | : Ductile Iron ASTM A395         |                            |                                                                                                                                               | AREI-128                                                                   |
| O Rings                                                                                                        |                       | : EPDM                           |                            |                                                                                                                                               |                                                                            |
| Coating                                                                                                        |                       | : Standard Manufacturers Paint   |                            |                                                                                                                                               |                                                                            |
| Construction Code/Part Number                                                                                  |                       | : 97523482                       |                            |                                                                                                                                               |                                                                            |
| Weights (Approx.)                                                                                              |                       |                                  |                            | I I                                                                                                                                           |                                                                            |
| Estimated Shipping gross weight : 314.0 lb                                                                     |                       |                                  |                            |                                                                                                                                               |                                                                            |
|                                                                                                                |                       |                                  |                            |                                                                                                                                               |                                                                            |
|                                                                                                                |                       |                                  | Γ                          | Description                                                                                                                                   |                                                                            |
|                                                                                                                |                       |                                  |                            | flow pattern to the suction side of<br>Suction diffuser makes it possib<br>spacing as no long bends are n<br>The suction diffuser incorporate | es a cylindrical strainer preventing<br>np. Additional feature includes an |