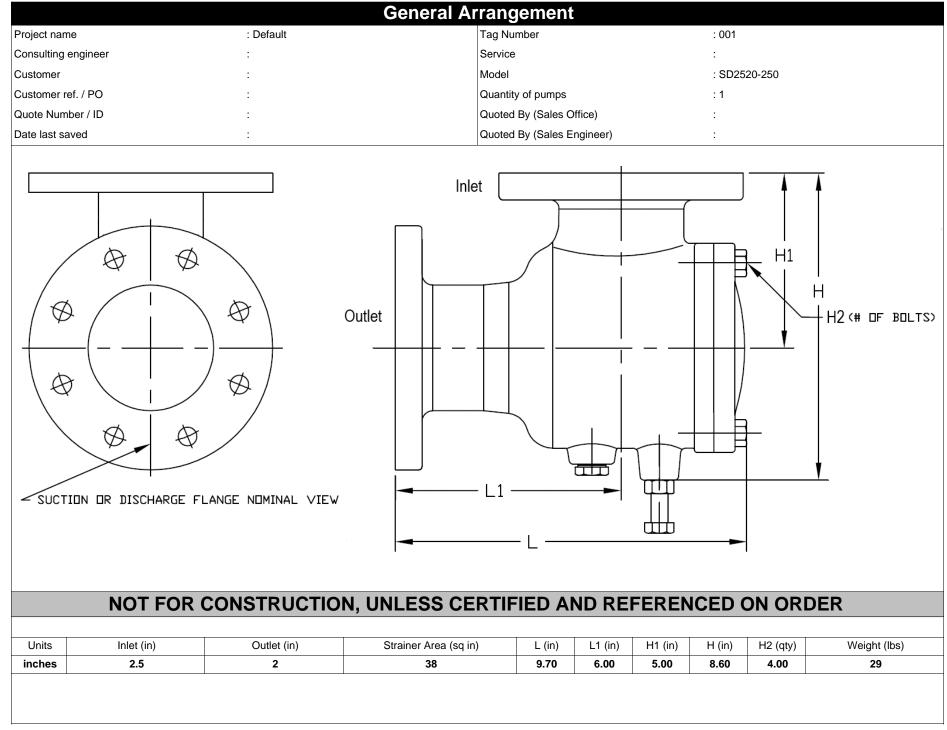

## Grundfos Quotation System 22.1.1

| Project name : Default                     |            | : Default                        |                            | Tag Number                          | : 001                             |
|--------------------------------------------|------------|----------------------------------|----------------------------|-------------------------------------|-----------------------------------|
| Consulting engineer :                      |            | Service                          | :                          |                                     |                                   |
| Customer :                                 |            |                                  | Model                      | : SD2520-250                        |                                   |
| Customer ref. / PO                         |            | :                                |                            | Quantity                            | : 1                               |
| Quote Number / ID :                        |            | :                                |                            | Quoted By (Sales Office)            | :                                 |
| Date last saved :                          |            | Quoted By (Sales Engineer)       | :                          |                                     |                                   |
| Construction                               |            |                                  | Grundfos Suction Diffusers |                                     |                                   |
| Nozzle                                     | Size (in.) | Nozzle Configuration             | Pos'n                      |                                     |                                   |
| Inlet                                      | 2.5        | -                                | Тор                        |                                     |                                   |
| Outlet                                     | 2          | -                                | Side                       |                                     | 14                                |
| Difuser Body : Ductile Iron ASTM A395      |            |                                  | 5                          |                                     |                                   |
| Hardware                                   |            | : Steel, ASTM A-283C             |                            |                                     |                                   |
| Internal Magnet                            |            | :-                               |                            |                                     |                                   |
| Strainer                                   |            | : SS 304, ASTM-A240, 3.5MM Holes |                            |                                     |                                   |
| Mesh Grid (Startup strainer)               |            | : SS 304, ASTM-A240, (#20 Mesh)  |                            |                                     |                                   |
| Strainer Cover                             |            | : Ductile Iron ASTM A395         |                            |                                     |                                   |
| O Rings                                    |            | : EPDM                           |                            |                                     |                                   |
| Coating                                    |            | : Standard Manufacturers Paint   |                            |                                     |                                   |
| Construction Code/Part Number              |            | : 97523430                       |                            |                                     |                                   |
| Weights (Approx.)                          |            |                                  |                            | I                                   |                                   |
| Estimated Shipping gross weight : 29.00 lb |            |                                  |                            |                                     |                                   |
|                                            |            |                                  |                            |                                     |                                   |
|                                            |            |                                  |                            | De                                  | scription                         |
|                                            |            |                                  |                            | flow pattern to the suction side of | a cylindrical strainer preventing |