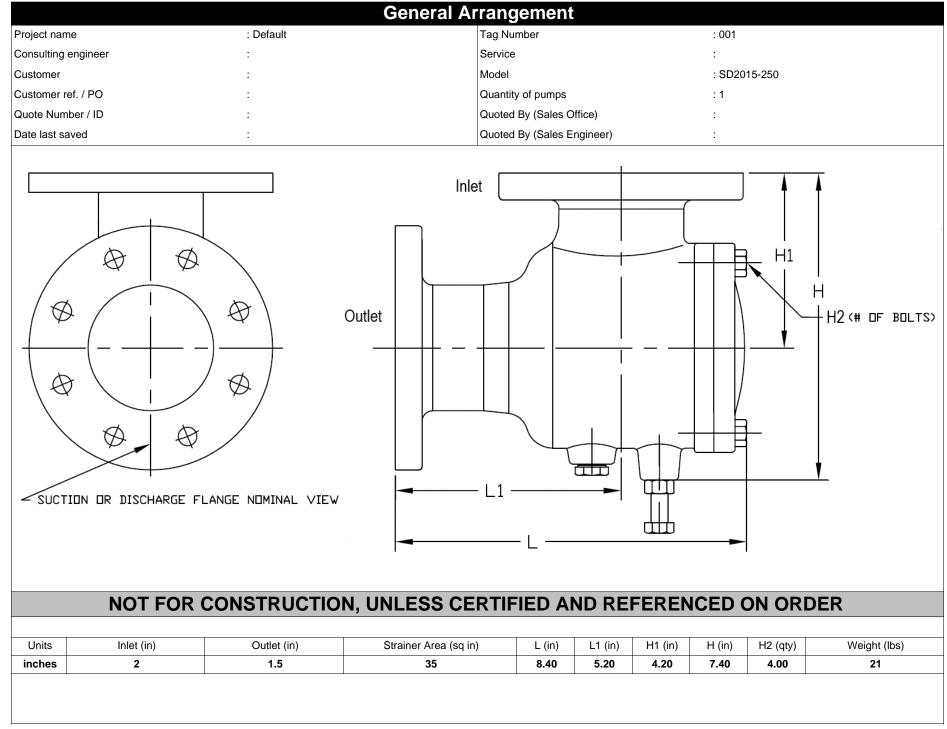

## Grundfos Quotation System 22.1.1

| Project name : Default                     |            |                                  | Tag Number                 | : 001                                                                                                                                                                                                                                                                                                                                                                                                                                             |     |   |  |  |  |   |  |
|--------------------------------------------|------------|----------------------------------|----------------------------|---------------------------------------------------------------------------------------------------------------------------------------------------------------------------------------------------------------------------------------------------------------------------------------------------------------------------------------------------------------------------------------------------------------------------------------------------|-----|---|--|--|--|---|--|
| Consulting engineer :                      |            | Service                          | :                          |                                                                                                                                                                                                                                                                                                                                                                                                                                                   |     |   |  |  |  |   |  |
| Customer :                                 |            | Model                            | : SD2015-250               |                                                                                                                                                                                                                                                                                                                                                                                                                                                   |     |   |  |  |  |   |  |
| Customer ref. / PO :                       |            | :                                |                            | Quantity                                                                                                                                                                                                                                                                                                                                                                                                                                          | : 1 |   |  |  |  |   |  |
| Quote Number / ID :                        |            |                                  | Quoted By (Sales Office)   | :                                                                                                                                                                                                                                                                                                                                                                                                                                                 |     |   |  |  |  |   |  |
| Date last saved :                          |            |                                  |                            | Quoted By (Sales Engineer)                                                                                                                                                                                                                                                                                                                                                                                                                        | :   |   |  |  |  |   |  |
| Construction                               |            |                                  | Grundfos Suction Diffusers |                                                                                                                                                                                                                                                                                                                                                                                                                                                   |     |   |  |  |  |   |  |
| Nozzle                                     | Size (in.) | Nozzle Configuration             | Pos'n                      |                                                                                                                                                                                                                                                                                                                                                                                                                                                   |     |   |  |  |  |   |  |
| Inlet                                      | 2          | -                                | Тор                        | _                                                                                                                                                                                                                                                                                                                                                                                                                                                 |     |   |  |  |  |   |  |
| Outlet                                     | 1.5        | -                                | Side                       |                                                                                                                                                                                                                                                                                                                                                                                                                                                   |     |   |  |  |  |   |  |
| Difuser Body : Ductile Iron ASTM A395      |            |                                  | 5                          |                                                                                                                                                                                                                                                                                                                                                                                                                                                   |     |   |  |  |  |   |  |
| Hardware                                   |            | : Steel, ASTM A-283C             |                            |                                                                                                                                                                                                                                                                                                                                                                                                                                                   |     |   |  |  |  |   |  |
| Internal Magnet                            |            | :-                               |                            |                                                                                                                                                                                                                                                                                                                                                                                                                                                   |     |   |  |  |  |   |  |
| Strainer                                   |            | : SS 304, ASTM-A240, 3.5MM Holes |                            | and the second                                                                                                                                                                                                                                                                                                                                  |     |   |  |  |  |   |  |
| Mesh Grid (Startup st                      | rainer)    | : SS 304, ASTM-A240, (#20 Mesh)  |                            |                                                                                                                                                                                                                                                                                                                                                                                                                                                   |     |   |  |  |  |   |  |
| Strainer Cover                             |            | : Ductile Iron ASTM A395         |                            |                                                                                                                                                                                                                                                                                                                                                                                                                                                   |     |   |  |  |  |   |  |
| O Rings                                    |            | : EPDM                           |                            |                                                                                                                                                                                                                                                                                                                                                                                                                                                   |     |   |  |  |  |   |  |
| Coating                                    |            | : Standard Manufacturers Paint   |                            |                                                                                                                                                                                                                                                                                                                                                                                                                                                   |     |   |  |  |  |   |  |
| Construction Code/Part Number              |            | : 97523428                       |                            |                                                                                                                                                                                                                                                                                                                                                                                                                                                   |     |   |  |  |  |   |  |
| Weights (Approx.)                          |            |                                  |                            |                                                                                                                                                                                                                                                                                                                                                                                                                                                   |     |   |  |  |  |   |  |
| Estimated Shipping gross weight : 21.00 lb |            |                                  |                            | <u></u>                                                                                                                                                                                                                                                                                                                                                                                                                                           |     |   |  |  |  |   |  |
|                                            |            |                                  |                            |                                                                                                                                                                                                                                                                                                                                                                                                                                                   |     |   |  |  |  |   |  |
|                                            |            |                                  |                            | Description                                                                                                                                                                                                                                                                                                                                                                                                                                       |     |   |  |  |  |   |  |
|                                            |            |                                  |                            | Grundfos Series SD, Suction diffuser provides and ensures a uniform<br>flow pattern to the suction side of the pump ensuring a stable NPSH.<br>Suction diffuser makes it possible to install the pump in a very narrow<br>spacing as no long bends are necessary.<br>The suction diffuser incorporates a cylindrical strainer preventing<br>impurities from entering the pump. Additional feature includes an<br>adjustable support for mounting. |     |   |  |  |  |   |  |
|                                            |            |                                  |                            |                                                                                                                                                                                                                                                                                                                                                                                                                                                   |     |   |  |  |  | - |  |
|                                            |            |                                  |                            |                                                                                                                                                                                                                                                                                                                                                                                                                                                   |     | L |  |  |  |   |  |