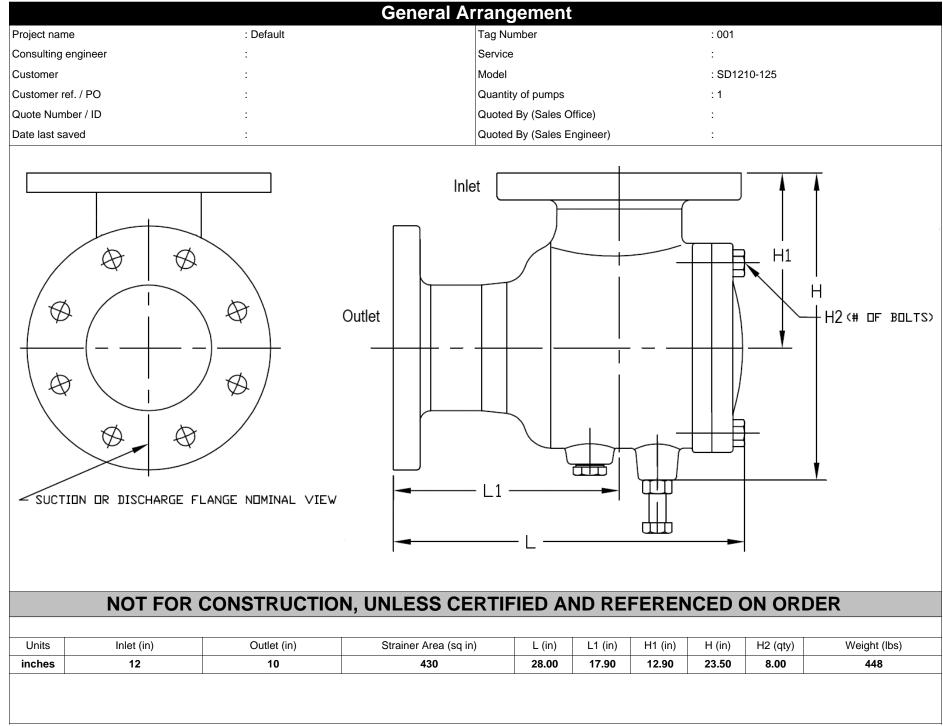

## Grundfos Quotation System 22.1.0

| Project name                               |                  | : Default                        |                            | Tag Number                          | : 001                             |
|--------------------------------------------|------------------|----------------------------------|----------------------------|-------------------------------------|-----------------------------------|
| Consulting engineer                        |                  | :                                |                            | Service                             | :                                 |
| Customer                                   |                  | :                                |                            | Model                               | : SD1210-125                      |
| Customer ref. / PO :                       |                  |                                  | Quantity                   | : 1                                 |                                   |
| Quote Number / ID :                        |                  | Quoted By (Sales Office)         | :                          |                                     |                                   |
| Date last saved                            | ate last saved : |                                  | Quoted By (Sales Engineer) | :                                   |                                   |
| Construction                               |                  |                                  | Grundfos Suction Diffusers |                                     |                                   |
| Nozzle                                     | Size (in.)       | Nozzle Configuration             | Pos'n                      |                                     |                                   |
| Inlet                                      | 12               | -                                | Тор                        |                                     |                                   |
| Outlet                                     | 10               | -                                | Side                       |                                     |                                   |
| Difuser Body : Cast In                     |                  | : Cast Iron, ASTM-A126,          | CL B                       |                                     |                                   |
| Hardware                                   |                  | : Steel, ASTM A-283C             |                            |                                     |                                   |
| Internal Magnet                            |                  | : -                              |                            |                                     |                                   |
| Strainer                                   |                  | : SS 304, ASTM-A240, 3.5MM Holes |                            |                                     |                                   |
| Mesh Grid (Startup strainer)               |                  | : SS 304, ASTM-A240, (#20 Mesh)  |                            |                                     |                                   |
| Strainer Cover                             |                  | : Cast Iron, ASTM-A126, CL B     |                            |                                     |                                   |
| O Rings                                    |                  | : EPDM                           |                            |                                     |                                   |
| Coating                                    |                  | : Standard Manufacturers Paint   |                            |                                     |                                   |
| Construction Code/Pa                       | art Number       | : 97523159                       |                            |                                     |                                   |
| Weights (Approx.)                          |                  |                                  |                            | I I                                 |                                   |
| Estimated Shipping gross weight : 448.0 lb |                  |                                  |                            |                                     |                                   |
|                                            |                  |                                  |                            |                                     |                                   |
|                                            |                  |                                  | Des                        | scription                           |                                   |
|                                            |                  |                                  |                            | flow pattern to the suction side of | a cylindrical strainer preventing |