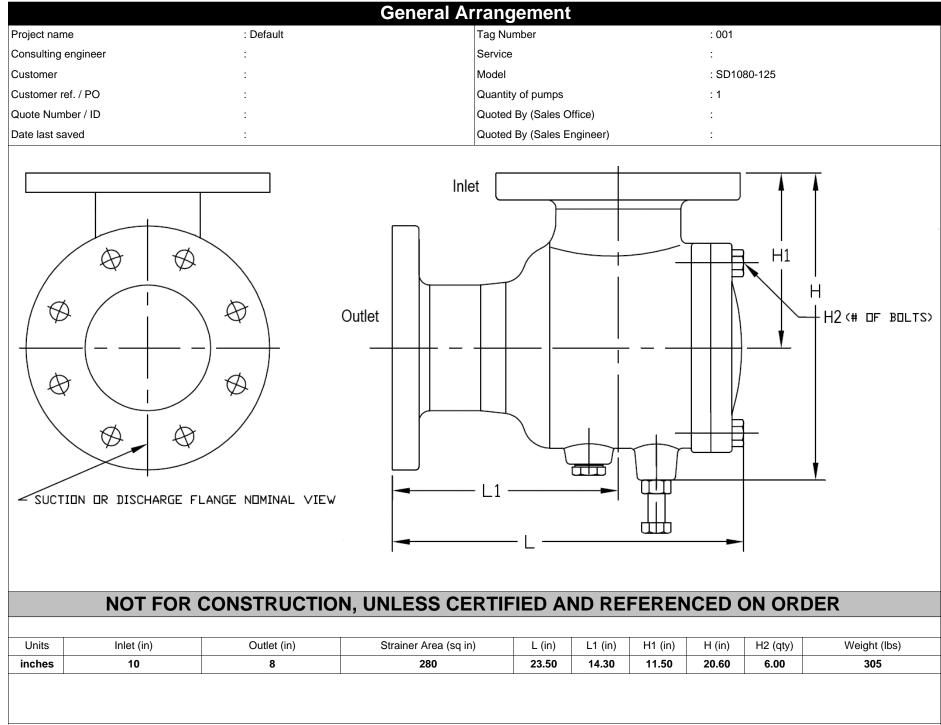

## Grundfos Quotation System 22.1.0

|                                            |                      |                                  |                            |                                                                                                                                                                                                                                                                            | ·                                                                                                                     |
|--------------------------------------------|----------------------|----------------------------------|----------------------------|----------------------------------------------------------------------------------------------------------------------------------------------------------------------------------------------------------------------------------------------------------------------------|-----------------------------------------------------------------------------------------------------------------------|
| Project name : Default                     |                      |                                  | Tag Number                 | : 001                                                                                                                                                                                                                                                                      |                                                                                                                       |
| Consulting engineer :                      |                      | Service                          | :                          |                                                                                                                                                                                                                                                                            |                                                                                                                       |
| Customer :                                 |                      | Model                            | : SD1080-125               |                                                                                                                                                                                                                                                                            |                                                                                                                       |
| Customer ref. / PO :                       |                      |                                  | Quantity                   | : 1                                                                                                                                                                                                                                                                        |                                                                                                                       |
| Quote Number / ID :                        |                      |                                  | Quoted By (Sales Office)   | :                                                                                                                                                                                                                                                                          |                                                                                                                       |
| Date last saved :                          |                      | Quoted By (Sales Engineer)       | <u>.</u>                   |                                                                                                                                                                                                                                                                            |                                                                                                                       |
| Construction                               |                      |                                  | Grundfos Suction Diffusers |                                                                                                                                                                                                                                                                            |                                                                                                                       |
| Nozzle                                     | Size (in.)           | Nozzle Configuration             | Pos'n                      |                                                                                                                                                                                                                                                                            |                                                                                                                       |
| Inlet                                      | 10                   | -                                | Тор                        |                                                                                                                                                                                                                                                                            |                                                                                                                       |
| Outlet                                     | 8                    | -                                | Side                       |                                                                                                                                                                                                                                                                            |                                                                                                                       |
| Difuser Body : Cast Iron, ASTM-A126, CL B  |                      |                                  |                            |                                                                                                                                                                                                                                                                            |                                                                                                                       |
| Hardware                                   | : Steel, ASTM A-283C |                                  |                            |                                                                                                                                                                                                                                                                            |                                                                                                                       |
| Internal Magnet                            |                      | :-                               |                            |                                                                                                                                                                                                                                                                            |                                                                                                                       |
| Strainer                                   |                      | : SS 304, ASTM-A240, 3.5MM Holes |                            |                                                                                                                                                                                                                                                                            |                                                                                                                       |
| Mesh Grid (Startup st                      | rainer)              | : SS 304, ASTM-A240, (#20 Mesh)  |                            |                                                                                                                                                                                                                                                                            |                                                                                                                       |
| Strainer Cover                             |                      | : Cast Iron, ASTM-A126, CL B     |                            |                                                                                                                                                                                                                                                                            |                                                                                                                       |
| O Rings                                    |                      | : EPDM                           |                            |                                                                                                                                                                                                                                                                            |                                                                                                                       |
| Coating                                    |                      | : Standard Manufacturers Paint   |                            |                                                                                                                                                                                                                                                                            |                                                                                                                       |
| Construction Code/Pa                       | art Number           | : 97523156                       |                            |                                                                                                                                                                                                                                                                            |                                                                                                                       |
| Weights (Approx.)                          |                      |                                  |                            |                                                                                                                                                                                                                                                                            |                                                                                                                       |
| Estimated Shipping gross weight : 305.0 lb |                      |                                  |                            |                                                                                                                                                                                                                                                                            |                                                                                                                       |
|                                            |                      |                                  |                            |                                                                                                                                                                                                                                                                            |                                                                                                                       |
|                                            |                      |                                  | Des                        | cription                                                                                                                                                                                                                                                                   |                                                                                                                       |
|                                            |                      |                                  |                            | Grundfos Series SD, Suction diffus<br>flow pattern to the suction side of th<br>Suction diffuser makes it possible t<br>spacing as no long bends are nece<br>The suction diffuser incorporates a<br>impurities from entering the pump.<br>adjustable support for mounting. | he pump ensuring a stable NPSH.<br>to install the pump in a very narrow<br>essary.<br>cylindrical strainer preventing |