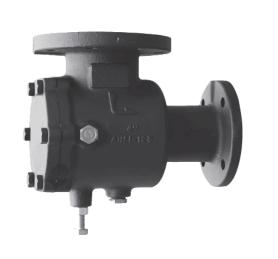

The suction diffuser incorporates a cylindrical strainer preventing impurities from entering the pump. Additional feature includes an adjustable support for mounting.

H2(# OF BOLTS)

## NOT FOR CONSTRUCTION, UNLESS CERTIFIED AND REFERENCED ON ORDER

| Units  | Inlet (in) | Outlet (in) | Strainer Area (sq in) | L (in) | L1 (in) | H1 (in) | H (in) | H2 (qty) | Weight (lbs) |
|--------|------------|-------------|-----------------------|--------|---------|---------|--------|----------|--------------|
| inches | 4          | 3           | 50                    | 12.90  | 8.30    | 6.50    | 11.40  | 6.00     | 60           |