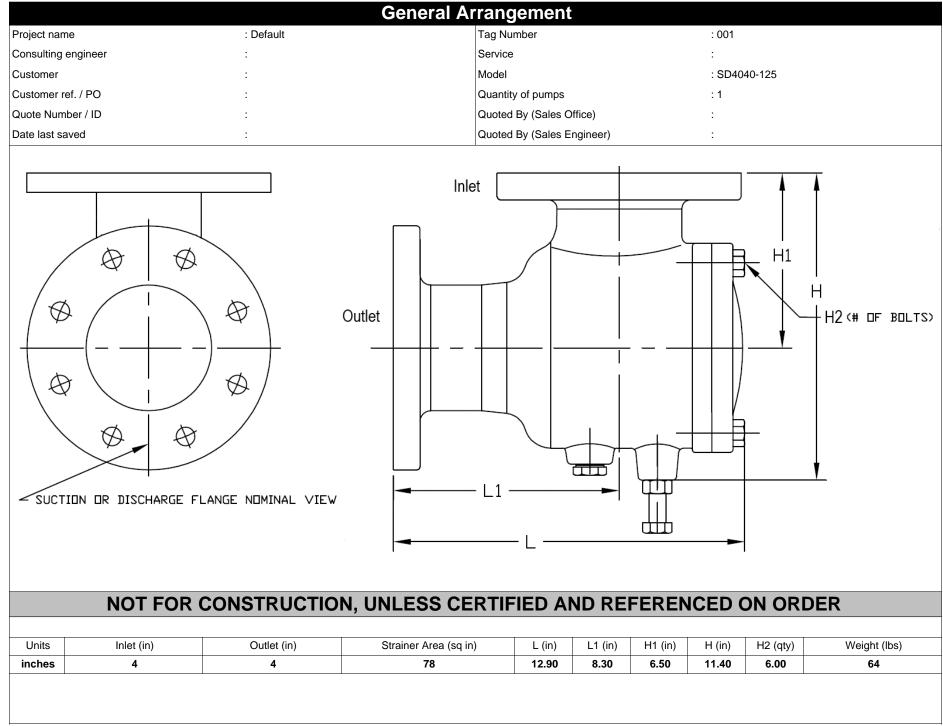

## Grundfos Quotation System 22.1.0

| Project name                               |            | : Default                        |                            | Tag Number                                                                                                                                                                                                                                                                 | : 001                                                                                                                |
|--------------------------------------------|------------|----------------------------------|----------------------------|----------------------------------------------------------------------------------------------------------------------------------------------------------------------------------------------------------------------------------------------------------------------------|----------------------------------------------------------------------------------------------------------------------|
| Consulting engineer                        |            | :                                |                            | Service                                                                                                                                                                                                                                                                    | :                                                                                                                    |
| Customer                                   |            | :                                |                            | Model                                                                                                                                                                                                                                                                      | : SD4040-125                                                                                                         |
| Customer ref. / PO                         |            | :                                |                            | Quantity                                                                                                                                                                                                                                                                   | : 1                                                                                                                  |
| Quote Number / ID                          |            | :                                |                            | Quoted By (Sales Office)                                                                                                                                                                                                                                                   | :                                                                                                                    |
| Date last saved                            |            | :                                |                            | Quoted By (Sales Engineer)                                                                                                                                                                                                                                                 | :                                                                                                                    |
| Construction                               |            |                                  | Grundfos Suction Diffusers |                                                                                                                                                                                                                                                                            |                                                                                                                      |
| Nozzle                                     | Size (in.) | Nozzle Configuration             | Pos'n                      |                                                                                                                                                                                                                                                                            |                                                                                                                      |
| Inlet                                      | 4          | -                                | Тор                        | -                                                                                                                                                                                                                                                                          |                                                                                                                      |
| Outlet                                     | 4          | -                                | Side                       | 1                                                                                                                                                                                                                                                                          |                                                                                                                      |
| Difuser Body : Cast Iron, ASTM             |            |                                  | CL B                       |                                                                                                                                                                                                                                                                            |                                                                                                                      |
| Hardware                                   |            | : Steel, ASTM A-283C             |                            |                                                                                                                                                                                                                                                                            |                                                                                                                      |
| Internal Magnet                            |            | :-                               |                            |                                                                                                                                                                                                                                                                            |                                                                                                                      |
| Strainer                                   |            | : SS 304, ASTM-A240, 3.5MM Holes |                            |                                                                                                                                                                                                                                                                            |                                                                                                                      |
| Mesh Grid (Startup st                      | rainer)    | : SS 304, ASTM-A240, (#20 Mesh)  |                            |                                                                                                                                                                                                                                                                            |                                                                                                                      |
| Strainer Cover                             |            | : Cast Iron, ASTM-A126, CL B     |                            |                                                                                                                                                                                                                                                                            |                                                                                                                      |
| O Rings                                    |            | : EPDM                           |                            |                                                                                                                                                                                                                                                                            |                                                                                                                      |
| Coating                                    |            | : Standard Manufacturers Paint   |                            |                                                                                                                                                                                                                                                                            |                                                                                                                      |
| Construction Code/Part Number : 96877830   |            |                                  | 1 T                        |                                                                                                                                                                                                                                                                            |                                                                                                                      |
| Weights (Approx.)                          |            |                                  |                            |                                                                                                                                                                                                                                                                            |                                                                                                                      |
| Estimated Shipping gross weight : 64.00 lb |            |                                  |                            |                                                                                                                                                                                                                                                                            |                                                                                                                      |
|                                            |            |                                  |                            |                                                                                                                                                                                                                                                                            |                                                                                                                      |
|                                            |            |                                  | Des                        | cription                                                                                                                                                                                                                                                                   |                                                                                                                      |
|                                            |            |                                  |                            | Grundfos Series SD, Suction diffus<br>flow pattern to the suction side of th<br>Suction diffuser makes it possible t<br>spacing as no long bends are nece<br>The suction diffuser incorporates a<br>impurities from entering the pump.<br>adjustable support for mounting. | ne pump ensuring a stable NPSH.<br>o install the pump in a very narrow<br>essary.<br>cylindrical strainer preventing |