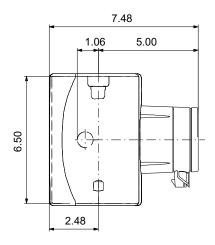

| Pump Data                    |             |  |
|------------------------------|-------------|--|
| Maximum operating pressure:  | 145.04 psi  |  |
| Liquid temperature range:    | 35.6 230 °F |  |
| Maximum ambient temperature: | 104 °F      |  |
| Approvals:                   | ETL, FCC    |  |
| Pipe connection:             | 1 1/2       |  |
| Product number:              | 99285998    |  |
|                              |             |  |