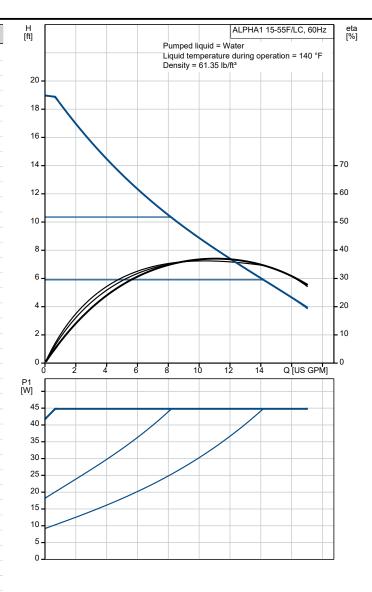

| Conditions        | of Service |
|-------------------|------------|
| Liquid:           | Water      |
| Temperature:      | 140 °F     |
| Specific Gravity: | 0.985      |
|                   |            |

## Materials:

Pump housing: Cast iron

Pump housing: EN 1561 EN-GJL-150

Impeller: Composite

| Description         Value           General information:         ALPHA1 15-55F/LC           Product No:         99285998           EAN number:         5713826588052           Technical:         Head max:           Head max:         18.05 ft           TF class:         110           Approvals on nameplate:         ETL, FCC           Materials:         Pump housing:           Pump housing:         EN 1561 EN-GJL-150           Impeller:         Composite           Installation:         Composite           Range of ambient temperature:         32 104 °F           Maximum operating pressure:         145.04 psi           Type of connection:         GF           Pipe connection:         GF           Pipe connection:         1 1/2           Pressure rating:         PN 10           Port-to-port length:         6 1/2 in           Liquid:         Water           Liquid:         Water           Liquid temperature range:         35.6 230 °F           Selected liquid temperature:         140 °F           Density:         61.35 lb/ft³           Electrical data:         F           Power input - P1:         5 45 W <th></th> <th></th>                                                                                                                                                                                                                                                                                                                                                                                                                                                                                                                                                                                                                                                                                                                                                                                                                                                                                                                                                |                               |                      |
|--------------------------------------------------------------------------------------------------------------------------------------------------------------------------------------------------------------------------------------------------------------------------------------------------------------------------------------------------------------------------------------------------------------------------------------------------------------------------------------------------------------------------------------------------------------------------------------------------------------------------------------------------------------------------------------------------------------------------------------------------------------------------------------------------------------------------------------------------------------------------------------------------------------------------------------------------------------------------------------------------------------------------------------------------------------------------------------------------------------------------------------------------------------------------------------------------------------------------------------------------------------------------------------------------------------------------------------------------------------------------------------------------------------------------------------------------------------------------------------------------------------------------------------------------------------------------------------------------------------------------------------------------------------------------------------------------------------------------------------------------------------------------------------------------------------------------------------------------------------------------------------------------------------------------------------------------------------------------------------------------------------------------------------------------------------------------------------------------------------------------------|-------------------------------|----------------------|
| Product No:         99285998           EAN number:         5713826588052           Technical:         18.05 ft           TF class:         110           Approvals on nameplate:         ETL, FCC           Materials:         2           Pump housing:         Cast iron           Pump housing:         EN 1561 EN-GJL-150           Impeller:         Composite           Installation:         Camposite           Range of ambient temperature:         32 104 °F           Maximum operating pressure:         145.04 psi           Type of connection:         GF           Pipe connection:         1 1/2           Pressure rating:         PN 10           Port-to-port length:         6 1/2 in           Liquid:         Water           Liquid temperature range:         35.6 230 °F           Selected liquid temperature:         140 °F           Density:         61.35 lb/ft³           Electrical data:         F           Power input - P1:         5 45 W           Mains frequency:         60 Hz           Rated voltage:         1 x 115 V           Maximum current consumption:         0.1 0.65 A           Enclosure class (IEC 34-5):                                                                                                                                                                                                                                                                                                                                                                                                                                                                                                                                                                                                                                                                                                                                                                                                                                                                                                                                                          | Description                   | Value                |
| Product No:         99285998           EAN number:         5713826588052           Technical:         18.05 ft           TF class:         110           Approvals on nameplate:         ETL, FCC           Materials:         Pump housing:           Pump housing:         Cast iron           Pump housing:         EN 1561 EN-GJL-150           Impeller:         Composite           Installation:         Composite           Range of ambient temperature:         32 104 °F           Maximum operating pressure:         145.04 psi           Type of connection:         GF           Pipe connection:         1 1/2           Pressure rating:         PN 10           Port-to-port length:         6 1/2 in           Liquid:         Water           Liquid:         Water           Liquid temperature range:         35.6 230 °F           Selected liquid temperature:         140 °F           Density:         61.35 lb/ft³           Electrical data:         F           Power input - P1:         5 45 W           Mains frequency:         60 Hz           Rated voltage:         1 x 115 V           Maximum current consumption:         0.1 0.                                                                                                                                                                                                                                                                                                                                                                                                                                                                                                                                                                                                                                                                                                                                                                                                                                                                                                                                                        | General information:          |                      |
| EAN number: 5713826588052  Technical: Head max: 18.05 ft TF class: 110 Approvals on nameplate: ETL, FCC  Materials: Pump housing: Cast iron Pump housing: EN 1561 EN-GJL-150 Impeller: Composite  Installation: Range of ambient temperature: 32 104 °F Maximum operating pressure: 145.04 psi Type of connection: GF Pipe connection: 1 1/2 Pressure rating: PN 10 Port-to-port length: 6 1/2 in  Liquid: Pumped liquid: Water Liquid temperature range: 35.6 230 °F Selected liquid temperature: 140 °F Density: 61.35 lb/ft³  Electrical data: Power input - P1: 5 45 W Mains frequency: 60 Hz Rated voltage: 1 x 115 V Maximum current consumption: 0.1 0.65 A Enclosure class (IEC 34-5): IP42 Insulation class (IEC 85): F Built-in motor protection: NONE Thermal protec: ELEC Controls: Pos term box: 6H Others: Net weight: 6.5 lb Gross weight: 7.26 lb Shipping volume: 0.28 ft³                                                                                                                                                                                                                                                                                                                                                                                                                                                                                                                                                                                                                                                                                                                                                                                                                                                                                                                                                                                                                                                                                                                                                                                                                                    | Product name:                 | ALPHA1 15-55F/LC     |
| Technical:           Head max:         18.05 ft           TF class:         110           Approvals on nameplate:         ETL, FCC           Materials:         Pump housing:           Pump housing:         EN 1561 EN-GJL-150           Impeller:         Composite           Impeller:         Composite           Installation:         Composite           Range of ambient temperature:         32 104 °F           Maximum operating pressure:         145.04 psi           Type of connection:         GF           Pipe connection:         1 1/2           Pressure rating:         PN 10           Port-to-port length:         6 1/2 in           Liquid:         Water           Liquid:         Water           Liquid temperature range:         35.6 230 °F           Selected liquid temperature:         140 °F           Density:         61.35 lb/ft³           Electrical data:         Power input - P1:         5 45 W           Mains frequency:         60 Hz           Rated voltage:         1 x 115 V           Maximum current consumption:         0.1 0.65 A           Enclosure class (IEC 34-5):         IP42           Insulation class (IEC                                                                                                                                                                                                                                                                                                                                                                                                                                                                                                                                                                                                                                                                                                                                                                                                                                                                                                                                                | Product No:                   | 99285998             |
| Head max: 18.05 ft                                                                                                                                                                                                                                                                                                                                                                                                                                                                                                                                                                                                                                                                                                                                                                                                                                                                                                                                                                                                                                                                                                                                                                                                                                                                                                                                                                                                                                                                                                                                                                                                                                                                                                                                                                                                                                                                                                                                                                                                                                                                                                             | EAN number:                   | 5713826588052        |
| TF class: 110 Approvals on nameplate: ETL, FCC  Materials: Pump housing: Cast iron Pump housing: EN 1561 EN-GJL-150 Impeller: Composite Installation: Range of ambient temperature: 32 104 °F Maximum operating pressure: 145.04 psi Type of connection: GF Pipe connection: 11/2 Pressure rating: PN 10 Port-to-port length: 6 1/2 in  Liquid: Pumped liquid: Water Liquid temperature range: 35.6 230 °F Selected liquid temperature: 140 °F Density: 61.35 lb/ft³ Electrical data: Power input - P1: 5 45 W Mains frequency: 60 Hz Rated voltage: 1 x 115 V Maximum current consumption: 0.1 0.65 A Enclosure class (IEC 34-5): IP42 Insulation class (IEC 85): F Built-in motor protection: NONE Thermal protec: ELEC Controls: Pos term box: 6H Others: Net weight: 6.5 lb Gross weight: 7.26 lb Shipping volume: 0.28 ft³                                                                                                                                                                                                                                                                                                                                                                                                                                                                                                                                                                                                                                                                                                                                                                                                                                                                                                                                                                                                                                                                                                                                                                                                                                                                                                | Technical:                    |                      |
| Approvals on nameplate: ETL, FCC  Materials: Pump housing: Cast iron Pump housing: EN 1561 EN-GJL-150 Impeller: Composite Installation: Range of ambient temperature: 32 104 °F Maximum operating pressure: 145.04 psi Type of connection: GF Pipe connection: 1 1/2 Pressure rating: PN 10 Port-to-port length: 6 1/2 in Liquid: Pumped liquid: Water Liquid temperature range: 35.6 230 °F Selected liquid temperature: 140 °F Density: 61.35 lb/ft³  Electrical data: Power input - P1: 5 45 W Mains frequency: 60 Hz Rated voltage: 1 x 115 V Maximum current consumption: 0.1 0.65 A Enclosure class (IEC 34-5): IP42 Insulation class (IEC 85): F Built-in motor protection: NONE Thermal protec: ELEC Controls: Pos term box: 6H Others: Net weight: 6.5 lb Gross weight: 7.26 lb Shipping volume: 0.28 ft³                                                                                                                                                                                                                                                                                                                                                                                                                                                                                                                                                                                                                                                                                                                                                                                                                                                                                                                                                                                                                                                                                                                                                                                                                                                                                                             | Head max:                     | 18.05 ft             |
| Materials: Pump housing: Pump housing: EN 1561 EN-GJL-150 Impeller: Composite Installation: Range of ambient temperature: Maximum operating pressure: Type of connection: Pipe connection: Pressure rating: Port-to-port length: Liquid: Pumped liquid: Uquid temperature: 140 °F Density: Flectrical data: Power input - P1: Mains frequency: Rated voltage: Insulation class (IEC 34-5): Built-in motor protection: Post term box: Controls: Post term box: Post term box: Cothers: Net weight: Cast iron Cast | TF class:                     | 110                  |
| Pump housing: Pump housing: EN 1561 EN-GJL-150 Impeller: Composite Installation: Range of ambient temperature: Maximum operating pressure: Type of connection: Pipe connection: Pipe connection: Port-to-port length: Liquid: Pumped liquid: Liquid temperature: Density: Electrical data: Power input - P1: Mains frequency: Rated voltage: Maximum current consumption: Enclosure class (IEC 34-5): Built-in motor protection: NONE Thermal protec: Controls: Post paid with the sum of | Approvals on nameplate:       | ETL, FCC             |
| Pump housing: Impeller: Composite Installation: Range of ambient temperature: Maximum operating pressure: 145.04 psi Type of connection: GF Pipe connection: Pipe connection: Port-to-port length: Liquid: Pumped liquid: Liquid temperature: 140 °F Density: 140 °F Density: 61.35 lb/ft³  Electrical data: Power input - P1: Maximum current consumption: Enclosure class (IEC 34-5): Built-in motor protection: NONE Thermal protec: Controls: Post sem box:  Net weight: Gross weight: Shipping volume: Cappa 145.04 °F Composite 145.04 °F As 172 As 172 As 172 As 173                                                                                                                                                                                                                                                                                                                                                                                                                                                                                                                                                                          | Materials:                    |                      |
| Impeller: Installation: Range of ambient temperature: Maximum operating pressure: Type of connection: Pipe connection: Pressure rating: Port-to-port length: Liquid: Pumped liquid: Liquid temperature: Density: Belectrical data: Power input - P1: Rated voltage: Rated voltage: Insulation class (IEC 34-5): Built-in motor protection: Thermal protec: Controls: Post bem box: Consposite Composite  Composite  A2 104 °F  A4 11/2  PN 10  A1/2  A1/2  PN 10  A1/2  FOR A1/2  A1/2  FOR A1/2  A1/3  A1/4  A1/         | Pump housing:                 | Cast iron            |
| Installation:  Range of ambient temperature: 32 104 °F  Maximum operating pressure: 145.04 psi  Type of connection: GF  Pipe connection: 1 1/2  Pressure rating: PN 10  Port-to-port length: 6 1/2 in  Liquid:  Pumped liquid: Water  Liquid temperature range: 35.6 230 °F  Selected liquid temperature: 140 °F  Density: 61.35 lb/ft³  Electrical data:  Power input - P1: 5 45 W  Mains frequency: 60 Hz  Rated voltage: 1 x 115 V  Maximum current consumption: 0.1 0.65 A  Enclosure class (IEC 34-5): IP42  Insulation class (IEC 85): F  Built-in motor protection: NONE  Thermal protec: ELEC  Controls:  Pos term box: 6H  Others:  Net weight: 6.5 lb  Gross weight: 7.26 lb  Shipping volume: 0.28 ft³                                                                                                                                                                                                                                                                                                                                                                                                                                                                                                                                                                                                                                                                                                                                                                                                                                                                                                                                                                                                                                                                                                                                                                                                                                                                                                                                                                                                              | Pump housing:                 | EN 1561 EN-GJL-150   |
| Range of ambient temperature:  Maximum operating pressure:  Type of connection:  Pipe connection:  Pressure rating:  Port-to-port length:  Liquid:  Pumped liquid:  Liquid temperature range:  Selected liquid temperature:  Density:  Electrical data:  Power input - P1:  Maximum current consumption:  Rated voltage:  Insulation class (IEC 34-5):  Built-in motor protection:  None  Thermal protec:  Controls:  Post weight:  Rated voltage:  Post term box:  Others:  Net weight:  Gross weight:  Shipping volume:  145.04 psi  140.04 psi  140 | Impeller:                     | Composite            |
| Maximum operating pressure:  Type of connection:  Fipe connection:  Pipe connection:  Pressure rating:  Port-to-port length:  Liquid:  Pumped liquid:  Liquid temperature range:  Selected liquid temperature:  Density:  Electrical data:  Power input - P1:  Maximum current consumption:  Maximum current consumption:  Enclosure class (IEC 34-5):  Insulation class (IEC 85):  Built-in motor protection:  None  Thermal protec:  Controls:  Pos term box:  Others:  Net weight:  Grass weight:  Shipping volume:  1 1/2  PN 10  65 1/2 in  14/2  14/2  15/4  15/4  14/6  15/4  14/6  15/4  14/6  15/4  14/6  15/4  16/5  16/5  16/5  16/5  16/5  16/5  16/5  16/5  16/5  16/5  16/5  16/5  16/5  16/5  16/5  16/5  16/5  16/5  16/5  16/5  16/5  16/5  16/5  16/5  16/5  16/5  16/5  16/5  16/5  16/5  16/5  16/5  16/5  16/5  16/5  16/5  16/5  16/5  16/5  16/5  16/5  16/5  16/5  16/5  16/5  16/5  16/5  16/5  16/5  16/5  16/5  16/5  16/5  16/5  16/5  16/5  16/5  16/5  16/5  16/5  16/5  16/5  16/5  16/5  16/5  16/5  16/5  16/5  16/5  16/5  16/5  16/5  16/5  16/5  16/5  16/5  16/5  16/5  16/5  16/5  16/5  16/5  16/5  16/5  16/5  16/5  16/5  16/5  16/5  16/5  16/5  16/5  16/5  16/5  16/5  16/5  16/5  16/5  16/5  16/5  16/5  16/5  16/5  16/5  16/5  16/5  16/5  16/5  16/5  16/5  16/5  16/5  16/5  16/5  16/5  16/5  16/5  16/5  16/5  16/5  16/5  16/5  16/5  16/5  16/5  16/5  16/5  16/5  16/5  16/5  16/5  16/5  16/5  16/5  16/5  16/5  16/5  16/5  16/5  16/5  16/5  16/5  16/5  16/5  16/5  16/5  16/5  16/5  16/5  16/5  16/5  16/5  16/5  16/5  16/5  16/5  16/5  16/5  16/5  16/5  16/5  16/5  16/5  16/5  16/5  16/5  16/5  16/5  16/5  16/5  16/5  16/5  16/5  16/5  16/5  16/5  16/5  16/5  16/5  16/5  16/5  16/5  16/5  16/5  16/5  16/5  16/5  16/5  16/5  16/5  16/5  16/5  16/5  16/5  16/5  16/5  16/5  16/5  16/5  16/5  16/5  16/5  16/5  16/5  16/5  16/5  16/5  16/5  16/5  16/5  16/5  16/5  16/5  16/5  16/5  16/5  16/5  16/5  16/5  16/5  16/5  16/5  16/5  16/5  16/5  16/5  16/5  16/5  16/5  16/5  16/5  16/5  16/5  16/5  16/5  16/5  16/5  16/5  16/5  16/5  16/5  | Installation:                 |                      |
| Type of connection:         GF           Pipe connection:         1 1/2           Pressure rating:         PN 10           Port-to-port length:         6 1/2 in           Liquid:         User           Pumped liquid:         Water           Liquid temperature range:         35.6 230 °F           Selected liquid temperature:         140 °F           Density:         61.35 lb/ft³           Electrical data:         ***           Power input - P1:         5 45 W           Mains frequency:         60 Hz           Rated voltage:         1 x 115 V           Maximum current consumption:         0.1 0.65 A           Enclosure class (IEC 34-5):         IP42           Insulation class (IEC 85):         F           Built-in motor protection:         NONE           Thermal protec:         ELEC           Controls:         ***           Pos term box:         6H           Others:         ***           Net weight:         6.5 lb           Gross weight:         7.26 lb           Shipping volume:         0.28 ft³                                                                                                                                                                                                                                                                                                                                                                                                                                                                                                                                                                                                                                                                                                                                                                                                                                                                                                                                                                                                                                                                              | Range of ambient temperature: | 32 104 °F            |
| Pipe connection:         1 1/2           Pressure rating:         PN 10           Port-to-port length:         6 1/2 in           Liquid:                                                                                                                                                                                                                                                                                                                                                                                                                                                                                                                                                                                                                                                                                                                                                                                                                                                                                                                                                                                                                                                                                                                                                                                                                                                                                                                                                                                                                                                                                                                                                                                                                                                                                                                                                                                                                                                                                                                                                                                      | Maximum operating pressure:   | 145.04 psi           |
| Pressure rating: Port-to-port length: 6 1/2 in  Liquid: Pumped liquid: Liquid temperature range: Selected liquid temperature: Density: 61.35 lb/ft³  Electrical data: Power input - P1: Mains frequency: Rated voltage: 1 x 115 V Maximum current consumption: Enclosure class (IEC 34-5): Ip42 Insulation class (IEC 85): Built-in motor protection: NONE Thermal protec: ELEC  Controls: Pos term box: Others: Net weight: Gross weight: Shipping volume: Others  Pos term sould in the series of the seri | Type of connection:           | GF                   |
| Port-to-port length:  Liquid:  Pumped liquid:  Liquid temperature range:  Selected liquid temperature:  Density:  Electrical data:  Power input - P1:  Mains frequency:  Rated voltage:  Maximum current consumption:  Enclosure class (IEC 34-5):  Built-in motor protection:  Thermal protec:  Pos term box:  Others:  Net weight:  Go 1/2 in  Water  60 1/2 in  Water  140 °F  61.35 lb/ft³  Electrical data:  Power input - P1:  5 45 W  Mains frequency:  60 Hz  Rated voltage:  1 x 115 V  0.1 0.65 A  Enclosure class (IEC 34-5):  IP42  Insulation class (IEC 85):  F  Built-in motor protection:  NONE  Thermal protec:  ELEC  Controls:  Pos term box:  6H  Others:  Net weight:  Gross weight:  7.26 lb  Shipping volume:  0.28 ft³                                                                                                                                                                                                                                                                                                                                                                                                                                                                                                                                                                                                                                                                                                                                                                                                                                                                                                                                                                                                                                                                                                                                                                                                                                                                                                                                                                                 | Pipe connection:              | 1 1/2                |
| Liquid: Pumped liquid: Liquid temperature range: Selected liquid temperature: Density: Electrical data: Power input - P1: Mains frequency: Rated voltage: Maximum current consumption: Enclosure class (IEC 34-5): Built-in motor protection: Thermal protec: Controls: Post erm box: Others: Net weight: Gross weight: Shipping volume:  Water Sate  | Pressure rating:              | PN 10                |
| Pumped liquid: Water Liquid temperature range: 35.6 230 °F Selected liquid temperature: 140 °F Density: 61.35 lb/ft³  Electrical data:  Power input - P1: 5 45 W Mains frequency: 60 Hz Rated voltage: 1 x 115 V Maximum current consumption: 0.1 0.65 A Enclosure class (IEC 34-5): IP42 Insulation class (IEC 85): F Built-in motor protection: NONE Thermal protec: ELEC Controls: Pos term box: 6H Others: Net weight: 6.5 lb Gross weight: 7.26 lb Shipping volume: 0.28 ft³                                                                                                                                                                                                                                                                                                                                                                                                                                                                                                                                                                                                                                                                                                                                                                                                                                                                                                                                                                                                                                                                                                                                                                                                                                                                                                                                                                                                                                                                                                                                                                                                                                              | Port-to-port length:          | 6 1/2 in             |
| Liquid temperature range: 35.6 230 °F  Selected liquid temperature: 140 °F  Density: 61.35 lb/ft³  Electrical data:  Power input - P1: 5 45 W  Mains frequency: 60 Hz  Rated voltage: 1 x 115 V  Maximum current consumption: 0.1 0.65 A  Enclosure class (IEC 34-5): IP42  Insulation class (IEC 85): F  Built-in motor protection: NONE  Thermal protec: ELEC  Controls:  Pos term box: 6H  Others:  Net weight: 6.5 lb  Gross weight: 7.26 lb  Shipping volume: 0.28 ft³                                                                                                                                                                                                                                                                                                                                                                                                                                                                                                                                                                                                                                                                                                                                                                                                                                                                                                                                                                                                                                                                                                                                                                                                                                                                                                                                                                                                                                                                                                                                                                                                                                                    | Liquid:                       |                      |
| Selected liquid temperature:         140 °F           Density:         61.35 lb/ft³           Electrical data:         5 45 W           Power input - P1:         5 45 W           Mains frequency:         60 Hz           Rated voltage:         1 x 115 V           Maximum current consumption:         0.1 0.65 A           Enclosure class (IEC 34-5):         IP42           Insulation class (IEC 85):         F           Built-in motor protection:         NONE           Thermal protec:         ELEC           Controls:         Pos term box:           Others:         6.5 lb           Net weight:         6.5 lb           Gross weight:         7.26 lb           Shipping volume:         0.28 ft³                                                                                                                                                                                                                                                                                                                                                                                                                                                                                                                                                                                                                                                                                                                                                                                                                                                                                                                                                                                                                                                                                                                                                                                                                                                                                                                                                                                                          | Pumped liquid:                | Water                |
| Density:         61.35 lb/ft³           Electrical data:         5 45 W           Power input - P1:         5 45 W           Mains frequency:         60 Hz           Rated voltage:         1 x 115 V           Maximum current consumption:         0.1 0.65 A           Enclosure class (IEC 34-5):         IP42           Insulation class (IEC 85):         F           Built-in motor protection:         NONE           Thermal protec:         ELEC           Controls:         Pos term box:           Others:         6.5 lb           Net weight:         6.5 lb           Gross weight:         7.26 lb           Shipping volume:         0.28 ft³                                                                                                                                                                                                                                                                                                                                                                                                                                                                                                                                                                                                                                                                                                                                                                                                                                                                                                                                                                                                                                                                                                                                                                                                                                                                                                                                                                                                                                                                | Liquid temperature range:     | 35.6 230 °F          |
| Power input - P1:                                                                                                                                                                                                                                                                                                                                                                                                                                                                                                                                                                                                                                                                                                                                                                                                                                                                                                                                                                                                                                                                                                                                                                                                                                                                                                                                                                                                                                                                                                                                                                                                                                                                                                                                                                                                                                                                                                                                                                                                                                                                                                              | Selected liquid temperature:  | 140 °F               |
| Power input - P1:         5 45 W           Mains frequency:         60 Hz           Rated voltage:         1 x 115 V           Maximum current consumption:         0.1 0.65 A           Enclosure class (IEC 34-5):         IP42           Insulation class (IEC 85):         F           Built-in motor protection:         NONE           Thermal protec:         ELEC           Controls:         Pos term box:           Others:         6.5 lb           Gross weight:         7.26 lb           Shipping volume:         0.28 ft³                                                                                                                                                                                                                                                                                                                                                                                                                                                                                                                                                                                                                                                                                                                                                                                                                                                                                                                                                                                                                                                                                                                                                                                                                                                                                                                                                                                                                                                                                                                                                                                       | Density:                      | 61.35 lb/ft³         |
| Mains frequency:  Rated voltage:  1 x 115 V  Maximum current consumption:  0.1 0.65 A  Enclosure class (IEC 34-5):  IP42  Insulation class (IEC 85):  Built-in motor protection:  Thermal protec:  Controls:  Pos term box:  Others:  Net weight:  Gross weight:  Shipping volume:  60 Hz  0.1 0.65 A  Enclosure class (IEC 85):  F  BUB42  IP42       | Electrical data:              |                      |
| Rated voltage: 1 x 115 V  Maximum current consumption: 0.1 0.65 A  Enclosure class (IEC 34-5): IP42  Insulation class (IEC 85): F  Built-in motor protection: NONE  Thermal protec: ELEC  Controls: Pos term box: 6H  Others: Net weight: 6.5 lb  Gross weight: 7.26 lb  Shipping volume: 0.28 ft³                                                                                                                                                                                                                                                                                                                                                                                                                                                                                                                                                                                                                                                                                                                                                                                                                                                                                                                                                                                                                                                                                                                                                                                                                                                                                                                                                                                                                                                                                                                                                                                                                                                                                                                                                                                                                             | Power input - P1:             | 5 45 W               |
| Maximum current consumption:  Enclosure class (IEC 34-5):  IP42  Insulation class (IEC 85):  Built-in motor protection:  Thermal protec:  Controls:  Pos term box:  Others:  Net weight:  Gross weight:  Shipping volume:  0.10.65 A  IP42  IP   | Mains frequency:              | 60 Hz                |
| Enclosure class (IEC 34-5): IP42 Insulation class (IEC 85): F Built-in motor protection: NONE Thermal protec: ELEC Controls: Pos term box: 6H Others: Net weight: 6.5 lb Gross weight: 7.26 lb Shipping volume: 0.28 ft³                                                                                                                                                                                                                                                                                                                                                                                                                                                                                                                                                                                                                                                                                                                                                                                                                                                                                                                                                                                                                                                                                                                                                                                                                                                                                                                                                                                                                                                                                                                                                                                                                                                                                                                                                                                                                                                                                                       | Rated voltage:                | 1 x 115 V            |
| Insulation class (IEC 85):  Built-in motor protection:  Thermal protec:  Controls:  Pos term box:  Others:  Net weight:  Gross weight:  Shipping volume:  F  NONE  BLEC  OH  OH  OH  OH  OH  OH  OH  OH  OH  O                                                                                                                                                                                                                                                                                                                                                                                                                                                                                                                                                                                                                                                                                                                                                                                                                                                                                                                                                                                                                                                                                                                                                                                                                                                                                                                                                                                                                                                                                                                                                                                                                                                                                                                                                                                                                                                                                                                 | Maximum current consumption:  | 0.1 0.65 A           |
| Built-in motor protection:  Thermal protec:  Controls:  Pos term box:  Others:  Net weight:  Gross weight:  Shipping volume:  NONE  BLEC  6H  OH  OH  OH  OH  OH  OH  OH  OH  OH                                                                                                                                                                                                                                                                                                                                                                                                                                                                                                                                                                                                                                                                                                                                                                                                                                                                                                                                                                                                                                                                                                                                                                                                                                                                                                                                                                                                                                                                                                                                                                                                                                                                                                                                                                                                                                                                                                                                               | Enclosure class (IEC 34-5):   | IP42                 |
| Thermal protec: ELEC  Controls:  Pos term box: 6H  Others:  Net weight: 6.5 lb  Gross weight: 7.26 lb  Shipping volume: 0.28 ft³                                                                                                                                                                                                                                                                                                                                                                                                                                                                                                                                                                                                                                                                                                                                                                                                                                                                                                                                                                                                                                                                                                                                                                                                                                                                                                                                                                                                                                                                                                                                                                                                                                                                                                                                                                                                                                                                                                                                                                                               | Insulation class (IEC 85):    | F                    |
| Controls:           Pos term box:         6H           Others:         6.5 lb           Net weight:         6.5 lb           Gross weight:         7.26 lb           Shipping volume:         0.28 ft³                                                                                                                                                                                                                                                                                                                                                                                                                                                                                                                                                                                                                                                                                                                                                                                                                                                                                                                                                                                                                                                                                                                                                                                                                                                                                                                                                                                                                                                                                                                                                                                                                                                                                                                                                                                                                                                                                                                         | Built-in motor protection:    | NONE                 |
| Pos term box: 6H  Others:  Net weight: 6.5 lb  Gross weight: 7.26 lb  Shipping volume: 0.28 ft³                                                                                                                                                                                                                                                                                                                                                                                                                                                                                                                                                                                                                                                                                                                                                                                                                                                                                                                                                                                                                                                                                                                                                                                                                                                                                                                                                                                                                                                                                                                                                                                                                                                                                                                                                                                                                                                                                                                                                                                                                                | Thermal protec:               | ELEC                 |
| Others:Net weight:6.5 lbGross weight:7.26 lbShipping volume:0.28 ft³                                                                                                                                                                                                                                                                                                                                                                                                                                                                                                                                                                                                                                                                                                                                                                                                                                                                                                                                                                                                                                                                                                                                                                                                                                                                                                                                                                                                                                                                                                                                                                                                                                                                                                                                                                                                                                                                                                                                                                                                                                                           | Controls:                     |                      |
| Net weight: 6.5 lb Gross weight: 7.26 lb Shipping volume: 0.28 ft³                                                                                                                                                                                                                                                                                                                                                                                                                                                                                                                                                                                                                                                                                                                                                                                                                                                                                                                                                                                                                                                                                                                                                                                                                                                                                                                                                                                                                                                                                                                                                                                                                                                                                                                                                                                                                                                                                                                                                                                                                                                             | Pos term box:                 | 6H                   |
| Gross weight: 7.26 lb Shipping volume: 0.28 ft³                                                                                                                                                                                                                                                                                                                                                                                                                                                                                                                                                                                                                                                                                                                                                                                                                                                                                                                                                                                                                                                                                                                                                                                                                                                                                                                                                                                                                                                                                                                                                                                                                                                                                                                                                                                                                                                                                                                                                                                                                                                                                | Others:                       |                      |
| Shipping volume: 0.28 ft <sup>3</sup>                                                                                                                                                                                                                                                                                                                                                                                                                                                                                                                                                                                                                                                                                                                                                                                                                                                                                                                                                                                                                                                                                                                                                                                                                                                                                                                                                                                                                                                                                                                                                                                                                                                                                                                                                                                                                                                                                                                                                                                                                                                                                          | Net weight:                   | 6.5 lb               |
|                                                                                                                                                                                                                                                                                                                                                                                                                                                                                                                                                                                                                                                                                                                                                                                                                                                                                                                                                                                                                                                                                                                                                                                                                                                                                                                                                                                                                                                                                                                                                                                                                                                                                                                                                                                                                                                                                                                                                                                                                                                                                                                                |                               | 7.26 lb              |
| Sales region: USA                                                                                                                                                                                                                                                                                                                                                                                                                                                                                                                                                                                                                                                                                                                                                                                                                                                                                                                                                                                                                                                                                                                                                                                                                                                                                                                                                                                                                                                                                                                                                                                                                                                                                                                                                                                                                                                                                                                                                                                                                                                                                                              | Shipping volume:              | 0.28 ft <sup>3</sup> |
|                                                                                                                                                                                                                                                                                                                                                                                                                                                                                                                                                                                                                                                                                                                                                                                                                                                                                                                                                                                                                                                                                                                                                                                                                                                                                                                                                                                                                                                                                                                                                                                                                                                                                                                                                                                                                                                                                                                                                                                                                                                                                                                                | Sales region:                 | USA                  |