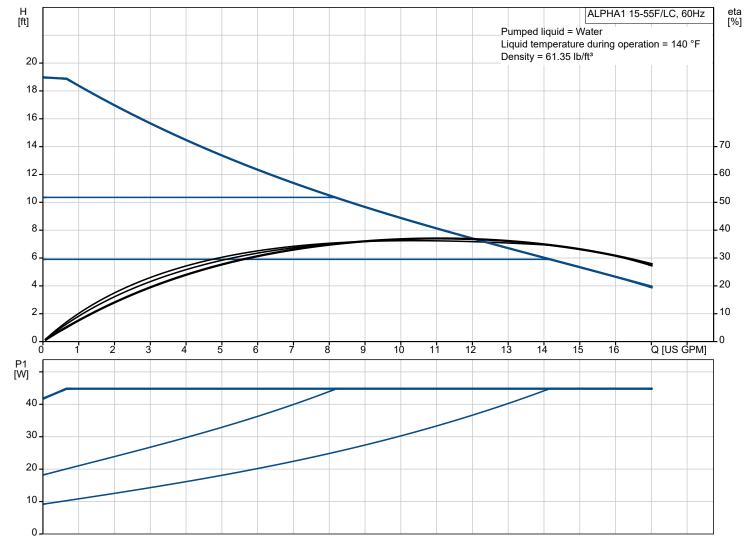

| Conditions        | of Service |
|-------------------|------------|
| Liquid:           | Water      |
| Temperature:      | 140 °F     |
| Specific Gravity: | 0.985      |
|                   |            |

| Pump Data                    |             |  |
|------------------------------|-------------|--|
| Maximum operating pressure:  | 145.04 psi  |  |
| Liquid temperature range:    | 35.6 230 °F |  |
| Maximum ambient temperature: | 104 °F      |  |
| Approvals:                   | ETL, FCC    |  |
| Pipe connection:             | 1 1/2       |  |
| Product number:              | 99285998    |  |
|                              |             |  |

| Motor Data          | l      |
|---------------------|--------|
| P1 max:             | 5 45 W |
| Rated voltage:      | 115 V  |
| Mains frequency:    | 60 Hz  |
| Enclosure class:    | IP42   |
| Insulation class:   | F      |
| Motor protection:   | NONE   |
| Thermal protection: | ELEC   |