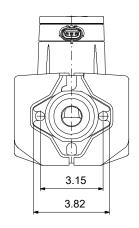

| Pump Data                    |             |  |
|------------------------------|-------------|--|
| Maximum operating pressure:  | 145.04 psi  |  |
| Liquid temperature range:    | 35.6 230 °F |  |
| Maximum ambient temperature: | 104 °F      |  |
| Approvals:                   | ETL, FCC    |  |
| Pipe connection:             | 1 1/2       |  |
| Product number:              | 99285998    |  |
|                              |             |  |

## Materials:

Pump housing: Cast iron

Pump housing: EN 1561 EN-GJL-150

Impeller: Composite

| Description         Value           General information:         ALPHA1 15-55F/LC           Product No:         99285998           EAN number:         5713826588052           Technical:         Head max:           Head max:         18.05 ft           TF class:         110           Approvals on nameplate:         ETL, FCC           Materials:         Pump housing:           Pump housing:         EN 1561 EN-GJL-150           Impeller:         Composite           Installation:         Composite           Range of ambient temperature:         32 104 °F           Maximum operating pressure:         145.04 psi           Type of connection:         GF           Pipe connection:         GF           Pipe connection:         1 1/2           Pressure rating:         PN 10           Port-to-port length:         6 1/2 in           Liquid:         Water           Liquid:         Water           Liquid temperature range:         35.6 230 °F           Selected liquid temperature:         140 °F           Density:         61.35 lb/ft³           Electrical data:         F           Power input - P1:         5 45 W <th></th> <th></th>                                                                                                                                                                                                                                                                                                                                                                                                                                                                                                                                                                                                                                                                                                                                                                                                                                                                                                                                                |                               |                      |
|--------------------------------------------------------------------------------------------------------------------------------------------------------------------------------------------------------------------------------------------------------------------------------------------------------------------------------------------------------------------------------------------------------------------------------------------------------------------------------------------------------------------------------------------------------------------------------------------------------------------------------------------------------------------------------------------------------------------------------------------------------------------------------------------------------------------------------------------------------------------------------------------------------------------------------------------------------------------------------------------------------------------------------------------------------------------------------------------------------------------------------------------------------------------------------------------------------------------------------------------------------------------------------------------------------------------------------------------------------------------------------------------------------------------------------------------------------------------------------------------------------------------------------------------------------------------------------------------------------------------------------------------------------------------------------------------------------------------------------------------------------------------------------------------------------------------------------------------------------------------------------------------------------------------------------------------------------------------------------------------------------------------------------------------------------------------------------------------------------------------------------|-------------------------------|----------------------|
| Product No:         99285998           EAN number:         5713826588052           Technical:         18.05 ft           TF class:         110           Approvals on nameplate:         ETL, FCC           Materials:         2           Pump housing:         Cast iron           Pump housing:         EN 1561 EN-GJL-150           Impeller:         Composite           Installation:         Camposite           Range of ambient temperature:         32 104 °F           Maximum operating pressure:         145.04 psi           Type of connection:         GF           Pipe connection:         1 1/2           Pressure rating:         PN 10           Port-to-port length:         6 1/2 in           Liquid:         Water           Liquid temperature range:         35.6 230 °F           Selected liquid temperature:         140 °F           Density:         61.35 lb/ft³           Electrical data:         F           Power input - P1:         5 45 W           Mains frequency:         60 Hz           Rated voltage:         1 x 115 V           Maximum current consumption:         0.1 0.65 A           Enclosure class (IEC 34-5):                                                                                                                                                                                                                                                                                                                                                                                                                                                                                                                                                                                                                                                                                                                                                                                                                                                                                                                                                          | Description                   | Value                |
| Product No:         99285998           EAN number:         5713826588052           Technical:         18.05 ft           TF class:         110           Approvals on nameplate:         ETL, FCC           Materials:         Pump housing:           Pump housing:         Cast iron           Pump housing:         EN 1561 EN-GJL-150           Impeller:         Composite           Installation:         Composite           Range of ambient temperature:         32 104 °F           Maximum operating pressure:         145.04 psi           Type of connection:         GF           Pipe connection:         1 1/2           Pressure rating:         PN 10           Port-to-port length:         6 1/2 in           Liquid:         Water           Liquid:         Water           Liquid temperature range:         35.6 230 °F           Selected liquid temperature:         140 °F           Density:         61.35 lb/ft³           Electrical data:         F           Power input - P1:         5 45 W           Mains frequency:         60 Hz           Rated voltage:         1 x 115 V           Maximum current consumption:         0.1 0.                                                                                                                                                                                                                                                                                                                                                                                                                                                                                                                                                                                                                                                                                                                                                                                                                                                                                                                                                        | General information:          |                      |
| EAN number: 5713826588052  Technical: Head max: 18.05 ft TF class: 110 Approvals on nameplate: ETL, FCC  Materials: Pump housing: Cast iron Pump housing: EN 1561 EN-GJL-150 Impeller: Composite  Installation: Range of ambient temperature: 32 104 °F Maximum operating pressure: 145.04 psi Type of connection: GF Pipe connection: 1 1/2 Pressure rating: PN 10 Port-to-port length: 6 1/2 in  Liquid: Pumped liquid: Water Liquid temperature range: 35.6 230 °F Selected liquid temperature: 140 °F Density: 61.35 lb/ft³  Electrical data: Power input - P1: 5 45 W Mains frequency: 60 Hz Rated voltage: 1 x 115 V Maximum current consumption: 0.1 0.65 A Enclosure class (IEC 34-5): IP42 Insulation class (IEC 85): F Built-in motor protection: NONE Thermal protec: ELEC Controls: Pos term box: 6H Others: Net weight: 6.5 lb Gross weight: 7.26 lb Shipping volume: 0.28 ft³                                                                                                                                                                                                                                                                                                                                                                                                                                                                                                                                                                                                                                                                                                                                                                                                                                                                                                                                                                                                                                                                                                                                                                                                                                    | Product name:                 | ALPHA1 15-55F/LC     |
| Technical:           Head max:         18.05 ft           TF class:         110           Approvals on nameplate:         ETL, FCC           Materials:         Pump housing:           Pump housing:         EN 1561 EN-GJL-150           Impeller:         Composite           Impeller:         Composite           Installation:         Composite           Range of ambient temperature:         32 104 °F           Maximum operating pressure:         145.04 psi           Type of connection:         GF           Pipe connection:         1 1/2           Pressure rating:         PN 10           Port-to-port length:         6 1/2 in           Liquid:         Water           Liquid:         Water           Liquid temperature range:         35.6 230 °F           Selected liquid temperature:         140 °F           Density:         61.35 lb/ft³           Electrical data:         Power input - P1:         5 45 W           Mains frequency:         60 Hz           Rated voltage:         1 x 115 V           Maximum current consumption:         0.1 0.65 A           Enclosure class (IEC 34-5):         IP42           Insulation class (IEC                                                                                                                                                                                                                                                                                                                                                                                                                                                                                                                                                                                                                                                                                                                                                                                                                                                                                                                                                | Product No:                   | 99285998             |
| Head max: 18.05 ft                                                                                                                                                                                                                                                                                                                                                                                                                                                                                                                                                                                                                                                                                                                                                                                                                                                                                                                                                                                                                                                                                                                                                                                                                                                                                                                                                                                                                                                                                                                                                                                                                                                                                                                                                                                                                                                                                                                                                                                                                                                                                                             | EAN number:                   | 5713826588052        |
| TF class: 110 Approvals on nameplate: ETL, FCC  Materials: Pump housing: Cast iron Pump housing: EN 1561 EN-GJL-150 Impeller: Composite Installation: Range of ambient temperature: 32 104 °F Maximum operating pressure: 145.04 psi Type of connection: GF Pipe connection: 11/2 Pressure rating: PN 10 Port-to-port length: 6 1/2 in  Liquid: Pumped liquid: Water Liquid temperature range: 35.6 230 °F Selected liquid temperature: 140 °F Density: 61.35 lb/ft³ Electrical data: Power input - P1: 5 45 W Mains frequency: 60 Hz Rated voltage: 1 x 115 V Maximum current consumption: 0.1 0.65 A Enclosure class (IEC 34-5): IP42 Insulation class (IEC 85): F Built-in motor protection: NONE Thermal protec: ELEC Controls: Pos term box: 6H Others: Net weight: 6.5 lb Gross weight: 7.26 lb Shipping volume: 0.28 ft³                                                                                                                                                                                                                                                                                                                                                                                                                                                                                                                                                                                                                                                                                                                                                                                                                                                                                                                                                                                                                                                                                                                                                                                                                                                                                                | Technical:                    |                      |
| Approvals on nameplate: ETL, FCC  Materials: Pump housing: Cast iron Pump housing: EN 1561 EN-GJL-150 Impeller: Composite Installation: Range of ambient temperature: 32 104 °F Maximum operating pressure: 145.04 psi Type of connection: GF Pipe connection: 1 1/2 Pressure rating: PN 10 Port-to-port length: 6 1/2 in Liquid: Pumped liquid: Water Liquid temperature range: 35.6 230 °F Selected liquid temperature: 140 °F Density: 61.35 lb/ft³  Electrical data: Power input - P1: 5 45 W Mains frequency: 60 Hz Rated voltage: 1 x 115 V Maximum current consumption: 0.1 0.65 A Enclosure class (IEC 34-5): IP42 Insulation class (IEC 85): F Built-in motor protection: NONE Thermal protec: ELEC Controls: Pos term box: 6H Others: Net weight: 6.5 lb Gross weight: 7.26 lb Shipping volume: 0.28 ft³                                                                                                                                                                                                                                                                                                                                                                                                                                                                                                                                                                                                                                                                                                                                                                                                                                                                                                                                                                                                                                                                                                                                                                                                                                                                                                             | Head max:                     | 18.05 ft             |
| Materials: Pump housing: Pump housing: EN 1561 EN-GJL-150 Impeller: Composite Installation: Range of ambient temperature: Maximum operating pressure: Type of connection: Pipe connection: Pressure rating: Port-to-port length: Liquid: Pumped liquid: Uquid temperature: 140 °F Density: Flectrical data: Power input - P1: Mains frequency: Rated voltage: Insulation class (IEC 34-5): Built-in motor protection: Post term box: Controls: Post term box: Post term box: Cothers: Net weight: Cast iron Cast | TF class:                     | 110                  |
| Pump housing: Pump housing: EN 1561 EN-GJL-150 Impeller: Composite Installation: Range of ambient temperature: Maximum operating pressure: Type of connection: Pipe connection: Pipe connection: Port-to-port length: Liquid: Pumped liquid: Liquid temperature: Density: Electrical data: Power input - P1: Mains frequency: Rated voltage: Maximum current consumption: Enclosure class (IEC 34-5): Built-in motor protection: NONE Thermal protec: Controls: Post paid with the sum of | Approvals on nameplate:       | ETL, FCC             |
| Pump housing: Impeller: Composite Installation: Range of ambient temperature: Maximum operating pressure: 145.04 psi Type of connection: GF Pipe connection: Pipe connection: Port-to-port length: Liquid: Pumped liquid: Liquid temperature: 140 °F Density: 140 °F Density: 61.35 lb/ft³  Electrical data: Power input - P1: Maximum current consumption: Enclosure class (IEC 34-5): Built-in motor protection: NONE Thermal protec: Controls: Post sem box:  Net weight: Gross weight: Shipping volume: Cappa 145.04 °F Composite 145.04 °F As 172 As 172 As 172 As 173                                                                                                                                                                                                                                                                                                                                                                                                                                                                                                                                                                          | Materials:                    |                      |
| Impeller: Installation: Range of ambient temperature: Maximum operating pressure: Type of connection: Pipe connection: Pressure rating: Port-to-port length: Liquid: Pumped liquid: Liquid temperature: Density: Belectrical data: Power input - P1: Rated voltage: Rated voltage: Insulation class (IEC 34-5): Built-in motor protection: Thermal protec: Controls: Post bem box: Consposite Composite  Composite  A2 104 °F  A4 11/2  PN 10  A1/2  A1/2  PN 10  A1/2  FOR A1/2  A1/2  FOR A1/2  A1/3  A1/4  A1/         | Pump housing:                 | Cast iron            |
| Installation:  Range of ambient temperature: 32 104 °F  Maximum operating pressure: 145.04 psi  Type of connection: GF  Pipe connection: 1 1/2  Pressure rating: PN 10  Port-to-port length: 6 1/2 in  Liquid:  Pumped liquid: Water  Liquid temperature range: 35.6 230 °F  Selected liquid temperature: 140 °F  Density: 61.35 lb/ft³  Electrical data:  Power input - P1: 5 45 W  Mains frequency: 60 Hz  Rated voltage: 1 x 115 V  Maximum current consumption: 0.1 0.65 A  Enclosure class (IEC 34-5): IP42  Insulation class (IEC 85): F  Built-in motor protection: NONE  Thermal protec: ELEC  Controls:  Pos term box: 6H  Others:  Net weight: 6.5 lb  Gross weight: 7.26 lb  Shipping volume: 0.28 ft³                                                                                                                                                                                                                                                                                                                                                                                                                                                                                                                                                                                                                                                                                                                                                                                                                                                                                                                                                                                                                                                                                                                                                                                                                                                                                                                                                                                                              | Pump housing:                 | EN 1561 EN-GJL-150   |
| Range of ambient temperature:  Maximum operating pressure:  Type of connection:  Pipe connection:  Pressure rating:  Port-to-port length:  Liquid:  Pumped liquid:  Liquid temperature range:  Selected liquid temperature:  Density:  Electrical data:  Power input - P1:  Maximum current consumption:  Rated voltage:  Insulation class (IEC 34-5):  Built-in motor protection:  None  Thermal protec:  Controls:  Post weight:  Rated voltage:  Post term box:  Others:  Net weight:  Gross weight:  Shipping volume:  145.04 psi  140.04 psi  140 | Impeller:                     | Composite            |
| Maximum operating pressure:  Type of connection:  Fipe connection:  Pipe connection:  Pressure rating:  Port-to-port length:  Liquid:  Pumped liquid:  Liquid temperature range:  Selected liquid temperature:  Density:  Electrical data:  Power input - P1:  Maximum current consumption:  Maximum current consumption:  Enclosure class (IEC 34-5):  Insulation class (IEC 85):  Built-in motor protection:  None  Thermal protec:  Controls:  Pos term box:  Others:  Net weight:  Grass weight:  Shipping volume:  1 1/2  PN 10  65 1/2 in  14/2  14/2  15/4  15/4  14/6  15/4  14/6  15/4  14/6  15/4  14/6  15/4  16/5  16/5  16/5  16/5  16/5  16/5  16/5  16/5  16/5  16/5  16/5  16/5  16/5  16/5  16/5  16/5  16/5  16/5  16/5  16/5  16/5  16/5  16/5  16/5  16/5  16/5  16/5  16/5  16/5  16/5  16/5  16/5  16/5  16/5  16/5  16/5  16/5  16/5  16/5  16/5  16/5  16/5  16/5  16/5  16/5  16/5  16/5  16/5  16/5  16/5  16/5  16/5  16/5  16/5  16/5  16/5  16/5  16/5  16/5  16/5  16/5  16/5  16/5  16/5  16/5  16/5  16/5  16/5  16/5  16/5  16/5  16/5  16/5  16/5  16/5  16/5  16/5  16/5  16/5  16/5  16/5  16/5  16/5  16/5  16/5  16/5  16/5  16/5  16/5  16/5  16/5  16/5  16/5  16/5  16/5  16/5  16/5  16/5  16/5  16/5  16/5  16/5  16/5  16/5  16/5  16/5  16/5  16/5  16/5  16/5  16/5  16/5  16/5  16/5  16/5  16/5  16/5  16/5  16/5  16/5  16/5  16/5  16/5  16/5  16/5  16/5  16/5  16/5  16/5  16/5  16/5  16/5  16/5  16/5  16/5  16/5  16/5  16/5  16/5  16/5  16/5  16/5  16/5  16/5  16/5  16/5  16/5  16/5  16/5  16/5  16/5  16/5  16/5  16/5  16/5  16/5  16/5  16/5  16/5  16/5  16/5  16/5  16/5  16/5  16/5  16/5  16/5  16/5  16/5  16/5  16/5  16/5  16/5  16/5  16/5  16/5  16/5  16/5  16/5  16/5  16/5  16/5  16/5  16/5  16/5  16/5  16/5  16/5  16/5  16/5  16/5  16/5  16/5  16/5  16/5  16/5  16/5  16/5  16/5  16/5  16/5  16/5  16/5  16/5  16/5  16/5  16/5  16/5  16/5  16/5  16/5  16/5  16/5  16/5  16/5  16/5  16/5  16/5  16/5  16/5  16/5  16/5  16/5  16/5  16/5  16/5  16/5  16/5  16/5  16/5  16/5  16/5  16/5  16/5  16/5  16/5  16/5  16/5  16/5  16/5  16/5  | Installation:                 |                      |
| Type of connection:         GF           Pipe connection:         1 1/2           Pressure rating:         PN 10           Port-to-port length:         6 1/2 in           Liquid:         User           Pumped liquid:         Water           Liquid temperature range:         35.6 230 °F           Selected liquid temperature:         140 °F           Density:         61.35 lb/ft³           Electrical data:         ***           Power input - P1:         5 45 W           Mains frequency:         60 Hz           Rated voltage:         1 x 115 V           Maximum current consumption:         0.1 0.65 A           Enclosure class (IEC 34-5):         IP42           Insulation class (IEC 85):         F           Built-in motor protection:         NONE           Thermal protec:         ELEC           Controls:         ***           Pos term box:         6H           Others:         ***           Net weight:         6.5 lb           Gross weight:         7.26 lb           Shipping volume:         0.28 ft³                                                                                                                                                                                                                                                                                                                                                                                                                                                                                                                                                                                                                                                                                                                                                                                                                                                                                                                                                                                                                                                                              | Range of ambient temperature: | 32 104 °F            |
| Pipe connection:         1 1/2           Pressure rating:         PN 10           Port-to-port length:         6 1/2 in           Liquid:                                                                                                                                                                                                                                                                                                                                                                                                                                                                                                                                                                                                                                                                                                                                                                                                                                                                                                                                                                                                                                                                                                                                                                                                                                                                                                                                                                                                                                                                                                                                                                                                                                                                                                                                                                                                                                                                                                                                                                                      | Maximum operating pressure:   | 145.04 psi           |
| Pressure rating: Port-to-port length: 6 1/2 in  Liquid: Pumped liquid: Liquid temperature range: Selected liquid temperature: Density: 61.35 lb/ft³  Electrical data: Power input - P1: Mains frequency: Rated voltage: 1 x 115 V Maximum current consumption: Enclosure class (IEC 34-5): Ip42 Insulation class (IEC 85): Built-in motor protection: NONE Thermal protec: ELEC  Controls: Pos term box: Others: Net weight: Gross weight: Shipping volume: Others  Pos term sould in the series of the seri | Type of connection:           | GF                   |
| Port-to-port length:  Liquid:  Pumped liquid:  Liquid temperature range:  Selected liquid temperature:  Density:  Electrical data:  Power input - P1:  Mains frequency:  Rated voltage:  Maximum current consumption:  Enclosure class (IEC 34-5):  Built-in motor protection:  Thermal protec:  Pos term box:  Others:  Net weight:  Go 1/2 in  Water  60 1/2 in  Water  140 °F  61.35 lb/ft³  Electrical data:  Power input - P1:  5 45 W  Mains frequency:  60 Hz  Rated voltage:  1 x 115 V  0.1 0.65 A  Enclosure class (IEC 34-5):  IP42  Insulation class (IEC 85):  F  Built-in motor protection:  NONE  Thermal protec:  ELEC  Controls:  Pos term box:  6H  Others:  Net weight:  Gross weight:  7.26 lb  Shipping volume:  0.28 ft³                                                                                                                                                                                                                                                                                                                                                                                                                                                                                                                                                                                                                                                                                                                                                                                                                                                                                                                                                                                                                                                                                                                                                                                                                                                                                                                                                                                 | Pipe connection:              | 1 1/2                |
| Liquid: Pumped liquid: Liquid temperature range: Selected liquid temperature: Density: Electrical data: Power input - P1: Mains frequency: Rated voltage: Maximum current consumption: Enclosure class (IEC 34-5): Built-in motor protection: Thermal protec: Controls: Post erm box: Others: Net weight: Gross weight: Shipping volume:  Water Sate  | Pressure rating:              | PN 10                |
| Pumped liquid: Water Liquid temperature range: 35.6 230 °F Selected liquid temperature: 140 °F Density: 61.35 lb/ft³  Electrical data:  Power input - P1: 5 45 W Mains frequency: 60 Hz Rated voltage: 1 x 115 V Maximum current consumption: 0.1 0.65 A Enclosure class (IEC 34-5): IP42 Insulation class (IEC 85): F Built-in motor protection: NONE Thermal protec: ELEC Controls: Pos term box: 6H Others: Net weight: 6.5 lb Gross weight: 7.26 lb Shipping volume: 0.28 ft³                                                                                                                                                                                                                                                                                                                                                                                                                                                                                                                                                                                                                                                                                                                                                                                                                                                                                                                                                                                                                                                                                                                                                                                                                                                                                                                                                                                                                                                                                                                                                                                                                                              | Port-to-port length:          | 6 1/2 in             |
| Liquid temperature range: 35.6 230 °F  Selected liquid temperature: 140 °F  Density: 61.35 lb/ft³  Electrical data:  Power input - P1: 5 45 W  Mains frequency: 60 Hz  Rated voltage: 1 x 115 V  Maximum current consumption: 0.1 0.65 A  Enclosure class (IEC 34-5): IP42  Insulation class (IEC 85): F  Built-in motor protection: NONE  Thermal protec: ELEC  Controls:  Pos term box: 6H  Others:  Net weight: 6.5 lb  Gross weight: 7.26 lb  Shipping volume: 0.28 ft³                                                                                                                                                                                                                                                                                                                                                                                                                                                                                                                                                                                                                                                                                                                                                                                                                                                                                                                                                                                                                                                                                                                                                                                                                                                                                                                                                                                                                                                                                                                                                                                                                                                    | Liquid:                       |                      |
| Selected liquid temperature:         140 °F           Density:         61.35 lb/ft³           Electrical data:         5 45 W           Power input - P1:         5 45 W           Mains frequency:         60 Hz           Rated voltage:         1 x 115 V           Maximum current consumption:         0.1 0.65 A           Enclosure class (IEC 34-5):         IP42           Insulation class (IEC 85):         F           Built-in motor protection:         NONE           Thermal protec:         ELEC           Controls:         Pos term box:           Others:         6.5 lb           Net weight:         6.5 lb           Gross weight:         7.26 lb           Shipping volume:         0.28 ft³                                                                                                                                                                                                                                                                                                                                                                                                                                                                                                                                                                                                                                                                                                                                                                                                                                                                                                                                                                                                                                                                                                                                                                                                                                                                                                                                                                                                          | Pumped liquid:                | Water                |
| Density:         61.35 lb/ft³           Electrical data:         5 45 W           Power input - P1:         5 45 W           Mains frequency:         60 Hz           Rated voltage:         1 x 115 V           Maximum current consumption:         0.1 0.65 A           Enclosure class (IEC 34-5):         IP42           Insulation class (IEC 85):         F           Built-in motor protection:         NONE           Thermal protec:         ELEC           Controls:         Pos term box:           Others:         6.5 lb           Net weight:         6.5 lb           Gross weight:         7.26 lb           Shipping volume:         0.28 ft³                                                                                                                                                                                                                                                                                                                                                                                                                                                                                                                                                                                                                                                                                                                                                                                                                                                                                                                                                                                                                                                                                                                                                                                                                                                                                                                                                                                                                                                                | Liquid temperature range:     | 35.6 230 °F          |
| Power input - P1:                                                                                                                                                                                                                                                                                                                                                                                                                                                                                                                                                                                                                                                                                                                                                                                                                                                                                                                                                                                                                                                                                                                                                                                                                                                                                                                                                                                                                                                                                                                                                                                                                                                                                                                                                                                                                                                                                                                                                                                                                                                                                                              | Selected liquid temperature:  | 140 °F               |
| Power input - P1:         5 45 W           Mains frequency:         60 Hz           Rated voltage:         1 x 115 V           Maximum current consumption:         0.1 0.65 A           Enclosure class (IEC 34-5):         IP42           Insulation class (IEC 85):         F           Built-in motor protection:         NONE           Thermal protec:         ELEC           Controls:         Pos term box:           Others:         6.5 lb           Gross weight:         7.26 lb           Shipping volume:         0.28 ft³                                                                                                                                                                                                                                                                                                                                                                                                                                                                                                                                                                                                                                                                                                                                                                                                                                                                                                                                                                                                                                                                                                                                                                                                                                                                                                                                                                                                                                                                                                                                                                                       | Density:                      | 61.35 lb/ft³         |
| Mains frequency:  Rated voltage:  1 x 115 V  Maximum current consumption:  0.1 0.65 A  Enclosure class (IEC 34-5):  IP42  Insulation class (IEC 85):  Built-in motor protection:  Thermal protec:  Controls:  Pos term box:  Others:  Net weight:  Gross weight:  Shipping volume:  60 Hz  0.1 0.65 A  Enclosure class (IEC 85):  F  BUB42  IP42       | Electrical data:              |                      |
| Rated voltage: 1 x 115 V  Maximum current consumption: 0.1 0.65 A  Enclosure class (IEC 34-5): IP42  Insulation class (IEC 85): F  Built-in motor protection: NONE  Thermal protec: ELEC  Controls: Pos term box: 6H  Others: Net weight: 6.5 lb  Gross weight: 7.26 lb  Shipping volume: 0.28 ft³                                                                                                                                                                                                                                                                                                                                                                                                                                                                                                                                                                                                                                                                                                                                                                                                                                                                                                                                                                                                                                                                                                                                                                                                                                                                                                                                                                                                                                                                                                                                                                                                                                                                                                                                                                                                                             | Power input - P1:             | 5 45 W               |
| Maximum current consumption:  Enclosure class (IEC 34-5):  IP42  Insulation class (IEC 85):  Built-in motor protection:  Thermal protec:  Controls:  Pos term box:  Others:  Net weight:  Gross weight:  Shipping volume:  0.10.65 A  IP42  IP   | Mains frequency:              | 60 Hz                |
| Enclosure class (IEC 34-5): IP42 Insulation class (IEC 85): F Built-in motor protection: NONE Thermal protec: ELEC Controls: Pos term box: 6H Others: Net weight: 6.5 lb Gross weight: 7.26 lb Shipping volume: 0.28 ft³                                                                                                                                                                                                                                                                                                                                                                                                                                                                                                                                                                                                                                                                                                                                                                                                                                                                                                                                                                                                                                                                                                                                                                                                                                                                                                                                                                                                                                                                                                                                                                                                                                                                                                                                                                                                                                                                                                       | Rated voltage:                | 1 x 115 V            |
| Insulation class (IEC 85):  Built-in motor protection:  Thermal protec:  Controls:  Pos term box:  Others:  Net weight:  Gross weight:  Shipping volume:  F  NONE  BLEC  OH  OH  OH  OH  OH  OH  OH  OH  OH  O                                                                                                                                                                                                                                                                                                                                                                                                                                                                                                                                                                                                                                                                                                                                                                                                                                                                                                                                                                                                                                                                                                                                                                                                                                                                                                                                                                                                                                                                                                                                                                                                                                                                                                                                                                                                                                                                                                                 | Maximum current consumption:  | 0.1 0.65 A           |
| Built-in motor protection:  Thermal protec:  Controls:  Pos term box:  Others:  Net weight:  Gross weight:  Shipping volume:  NONE  BLEC  6H  OH  OH  OH  OH  OH  OH  OH  OH  OH                                                                                                                                                                                                                                                                                                                                                                                                                                                                                                                                                                                                                                                                                                                                                                                                                                                                                                                                                                                                                                                                                                                                                                                                                                                                                                                                                                                                                                                                                                                                                                                                                                                                                                                                                                                                                                                                                                                                               | Enclosure class (IEC 34-5):   | IP42                 |
| Thermal protec: ELEC  Controls:  Pos term box: 6H  Others:  Net weight: 6.5 lb  Gross weight: 7.26 lb  Shipping volume: 0.28 ft³                                                                                                                                                                                                                                                                                                                                                                                                                                                                                                                                                                                                                                                                                                                                                                                                                                                                                                                                                                                                                                                                                                                                                                                                                                                                                                                                                                                                                                                                                                                                                                                                                                                                                                                                                                                                                                                                                                                                                                                               | Insulation class (IEC 85):    | F                    |
| Controls:           Pos term box:         6H           Others:         6.5 lb           Net weight:         6.5 lb           Gross weight:         7.26 lb           Shipping volume:         0.28 ft³                                                                                                                                                                                                                                                                                                                                                                                                                                                                                                                                                                                                                                                                                                                                                                                                                                                                                                                                                                                                                                                                                                                                                                                                                                                                                                                                                                                                                                                                                                                                                                                                                                                                                                                                                                                                                                                                                                                         | Built-in motor protection:    | NONE                 |
| Pos term box: 6H  Others:  Net weight: 6.5 lb  Gross weight: 7.26 lb  Shipping volume: 0.28 ft³                                                                                                                                                                                                                                                                                                                                                                                                                                                                                                                                                                                                                                                                                                                                                                                                                                                                                                                                                                                                                                                                                                                                                                                                                                                                                                                                                                                                                                                                                                                                                                                                                                                                                                                                                                                                                                                                                                                                                                                                                                | Thermal protec:               | ELEC                 |
| Others:Net weight:6.5 lbGross weight:7.26 lbShipping volume:0.28 ft³                                                                                                                                                                                                                                                                                                                                                                                                                                                                                                                                                                                                                                                                                                                                                                                                                                                                                                                                                                                                                                                                                                                                                                                                                                                                                                                                                                                                                                                                                                                                                                                                                                                                                                                                                                                                                                                                                                                                                                                                                                                           | Controls:                     |                      |
| Net weight: 6.5 lb Gross weight: 7.26 lb Shipping volume: 0.28 ft³                                                                                                                                                                                                                                                                                                                                                                                                                                                                                                                                                                                                                                                                                                                                                                                                                                                                                                                                                                                                                                                                                                                                                                                                                                                                                                                                                                                                                                                                                                                                                                                                                                                                                                                                                                                                                                                                                                                                                                                                                                                             | Pos term box:                 | 6H                   |
| Gross weight: 7.26 lb Shipping volume: 0.28 ft³                                                                                                                                                                                                                                                                                                                                                                                                                                                                                                                                                                                                                                                                                                                                                                                                                                                                                                                                                                                                                                                                                                                                                                                                                                                                                                                                                                                                                                                                                                                                                                                                                                                                                                                                                                                                                                                                                                                                                                                                                                                                                | Others:                       |                      |
| Shipping volume: 0.28 ft <sup>3</sup>                                                                                                                                                                                                                                                                                                                                                                                                                                                                                                                                                                                                                                                                                                                                                                                                                                                                                                                                                                                                                                                                                                                                                                                                                                                                                                                                                                                                                                                                                                                                                                                                                                                                                                                                                                                                                                                                                                                                                                                                                                                                                          | Net weight:                   | 6.5 lb               |
|                                                                                                                                                                                                                                                                                                                                                                                                                                                                                                                                                                                                                                                                                                                                                                                                                                                                                                                                                                                                                                                                                                                                                                                                                                                                                                                                                                                                                                                                                                                                                                                                                                                                                                                                                                                                                                                                                                                                                                                                                                                                                                                                |                               | 7.26 lb              |
| Sales region: USA                                                                                                                                                                                                                                                                                                                                                                                                                                                                                                                                                                                                                                                                                                                                                                                                                                                                                                                                                                                                                                                                                                                                                                                                                                                                                                                                                                                                                                                                                                                                                                                                                                                                                                                                                                                                                                                                                                                                                                                                                                                                                                              | Shipping volume:              | 0.28 ft <sup>3</sup> |
|                                                                                                                                                                                                                                                                                                                                                                                                                                                                                                                                                                                                                                                                                                                                                                                                                                                                                                                                                                                                                                                                                                                                                                                                                                                                                                                                                                                                                                                                                                                                                                                                                                                                                                                                                                                                                                                                                                                                                                                                                                                                                                                                | Sales region:                 | USA                  |