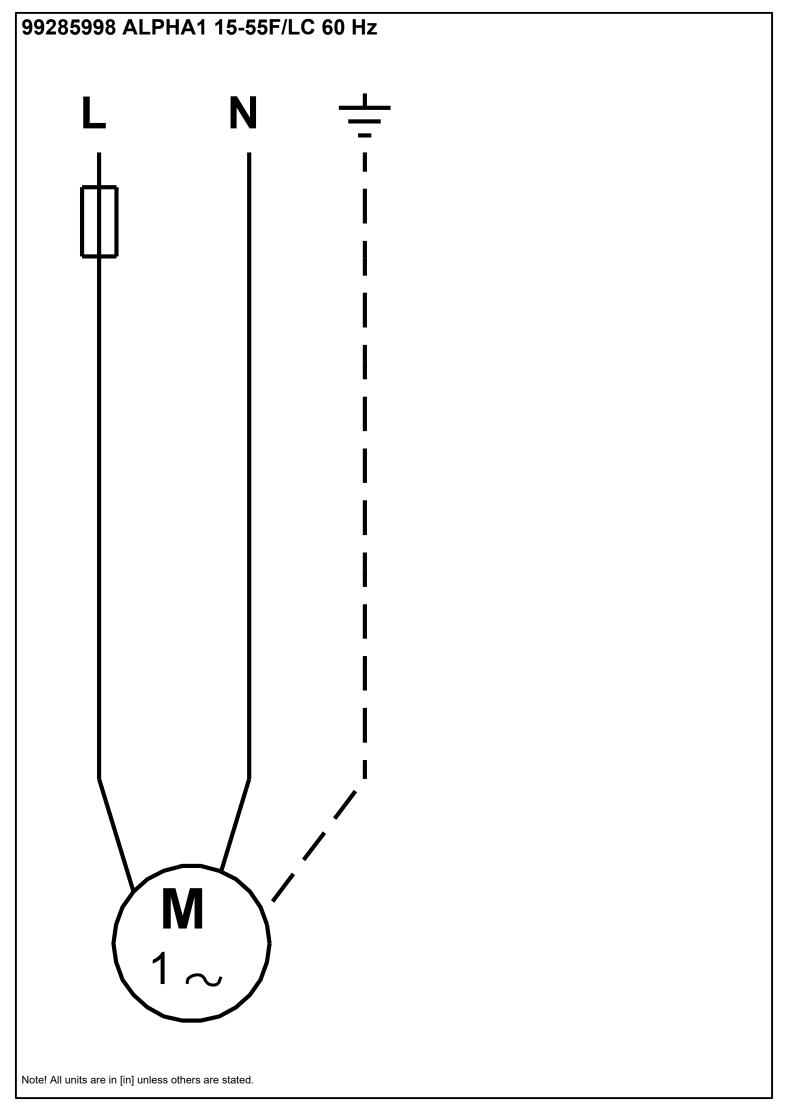

| Pump Data                    |             |  |
|------------------------------|-------------|--|
| Maximum operating pressure:  | 145.04 psi  |  |
| Liquid temperature range:    | 35.6 230 °F |  |
| Maximum ambient temperature: | 104 °F      |  |
| Approvals:                   | ETL, FCC    |  |
| Pipe connection:             | 1 1/2       |  |
| Product number:              | 99285998    |  |
|                              |             |  |

| Motor Data          | l      |
|---------------------|--------|
| P1 max:             | 5 45 W |
| Rated voltage:      | 115 V  |
| Mains frequency:    | 60 Hz  |
| Enclosure class:    | IP42   |
| Insulation class:   | F      |
| Motor protection:   | NONE   |
| Thermal protection: | ELEC   |

## Materials:

Pump housing: Cast iron

Pump housing: EN 1561 EN-GJL-150

Impeller: Composite

| Description         Value           General information:         ALPHA1 15-55F/LC           Product No:         99285998           EAN number:         5713826588052           Technical:         Head max:           Head max:         18.05 ft           TF class:         110           Approvals on nameplate:         ETL, FCC           Materials:         Pump housing:           Pump housing:         EN 1561 EN-GJL-150           Impeller:         Composite           Installation:         Composite           Range of ambient temperature:         32 104 °F           Maximum operating pressure:         145.04 psi           Type of connection:         GF           Pipe connection:         GF           Pipe connection:         1 1/2           Pressure rating:         PN 10           Port-to-port length:         6 1/2 in           Liquid:         Water           Liquid:         Water           Liquid temperature range:         35.6 230 °F           Selected liquid temperature:         140 °F           Density:         61.35 lb/ft³           Electrical data:         F           Power input - P1:         5 45 W <th></th> <th></th>                                                                                                                                                                                                                                                                                                                                                                                                                                                                                                                                                                                                                                                                                                                                                                                                                                                                                                                                                |                               |                      |
|--------------------------------------------------------------------------------------------------------------------------------------------------------------------------------------------------------------------------------------------------------------------------------------------------------------------------------------------------------------------------------------------------------------------------------------------------------------------------------------------------------------------------------------------------------------------------------------------------------------------------------------------------------------------------------------------------------------------------------------------------------------------------------------------------------------------------------------------------------------------------------------------------------------------------------------------------------------------------------------------------------------------------------------------------------------------------------------------------------------------------------------------------------------------------------------------------------------------------------------------------------------------------------------------------------------------------------------------------------------------------------------------------------------------------------------------------------------------------------------------------------------------------------------------------------------------------------------------------------------------------------------------------------------------------------------------------------------------------------------------------------------------------------------------------------------------------------------------------------------------------------------------------------------------------------------------------------------------------------------------------------------------------------------------------------------------------------------------------------------------------------|-------------------------------|----------------------|
| Product No:         99285998           EAN number:         5713826588052           Technical:         18.05 ft           TF class:         110           Approvals on nameplate:         ETL, FCC           Materials:         2           Pump housing:         Cast iron           Pump housing:         EN 1561 EN-GJL-150           Impeller:         Composite           Installation:         Camposite           Range of ambient temperature:         32 104 °F           Maximum operating pressure:         145.04 psi           Type of connection:         GF           Pipe connection:         1 1/2           Pressure rating:         PN 10           Port-to-port length:         6 1/2 in           Liquid:         Water           Liquid temperature range:         35.6 230 °F           Selected liquid temperature:         140 °F           Density:         61.35 lb/ft³           Electrical data:         F           Power input - P1:         5 45 W           Mains frequency:         60 Hz           Rated voltage:         1 x 115 V           Maximum current consumption:         0.1 0.65 A           Enclosure class (IEC 34-5):                                                                                                                                                                                                                                                                                                                                                                                                                                                                                                                                                                                                                                                                                                                                                                                                                                                                                                                                                          | Description                   | Value                |
| Product No:         99285998           EAN number:         5713826588052           Technical:         18.05 ft           TF class:         110           Approvals on nameplate:         ETL, FCC           Materials:         Pump housing:           Pump housing:         Cast iron           Pump housing:         EN 1561 EN-GJL-150           Impeller:         Composite           Installation:         Composite           Range of ambient temperature:         32 104 °F           Maximum operating pressure:         145.04 psi           Type of connection:         GF           Pipe connection:         1 1/2           Pressure rating:         PN 10           Port-to-port length:         6 1/2 in           Liquid:         Water           Liquid:         Water           Liquid temperature range:         35.6 230 °F           Selected liquid temperature:         140 °F           Density:         61.35 lb/ft³           Electrical data:         F           Power input - P1:         5 45 W           Mains frequency:         60 Hz           Rated voltage:         1 x 115 V           Maximum current consumption:         0.1 0.                                                                                                                                                                                                                                                                                                                                                                                                                                                                                                                                                                                                                                                                                                                                                                                                                                                                                                                                                        | General information:          |                      |
| EAN number: 5713826588052  Technical: Head max: 18.05 ft TF class: 110 Approvals on nameplate: ETL, FCC  Materials: Pump housing: Cast iron Pump housing: EN 1561 EN-GJL-150 Impeller: Composite  Installation: Range of ambient temperature: 32 104 °F Maximum operating pressure: 145.04 psi Type of connection: GF Pipe connection: 1 1/2 Pressure rating: PN 10 Port-to-port length: 6 1/2 in  Liquid: Pumped liquid: Water Liquid temperature range: 35.6 230 °F Selected liquid temperature: 140 °F Density: 61.35 lb/ft³  Electrical data: Power input - P1: 5 45 W Mains frequency: 60 Hz Rated voltage: 1 x 115 V Maximum current consumption: 0.1 0.65 A Enclosure class (IEC 34-5): IP42 Insulation class (IEC 85): F Built-in motor protection: NONE Thermal protec: ELEC Controls: Pos term box: 6H Others: Net weight: 6.5 lb Gross weight: 7.26 lb Shipping volume: 0.28 ft³                                                                                                                                                                                                                                                                                                                                                                                                                                                                                                                                                                                                                                                                                                                                                                                                                                                                                                                                                                                                                                                                                                                                                                                                                                    | Product name:                 | ALPHA1 15-55F/LC     |
| Technical:           Head max:         18.05 ft           TF class:         110           Approvals on nameplate:         ETL, FCC           Materials:         Pump housing:           Pump housing:         EN 1561 EN-GJL-150           Impeller:         Composite           Impeller:         Composite           Installation:         Composite           Range of ambient temperature:         32 104 °F           Maximum operating pressure:         145.04 psi           Type of connection:         GF           Pipe connection:         1 1/2           Pressure rating:         PN 10           Port-to-port length:         6 1/2 in           Liquid:         Water           Liquid:         Water           Liquid temperature range:         35.6 230 °F           Selected liquid temperature:         140 °F           Density:         61.35 lb/ft³           Electrical data:         Power input - P1:         5 45 W           Mains frequency:         60 Hz           Rated voltage:         1 x 115 V           Maximum current consumption:         0.1 0.65 A           Enclosure class (IEC 34-5):         IP42           Insulation class (IEC                                                                                                                                                                                                                                                                                                                                                                                                                                                                                                                                                                                                                                                                                                                                                                                                                                                                                                                                                | Product No:                   | 99285998             |
| Head max: 18.05 ft                                                                                                                                                                                                                                                                                                                                                                                                                                                                                                                                                                                                                                                                                                                                                                                                                                                                                                                                                                                                                                                                                                                                                                                                                                                                                                                                                                                                                                                                                                                                                                                                                                                                                                                                                                                                                                                                                                                                                                                                                                                                                                             | EAN number:                   | 5713826588052        |
| TF class: 110 Approvals on nameplate: ETL, FCC  Materials: Pump housing: Cast iron Pump housing: EN 1561 EN-GJL-150 Impeller: Composite Installation: Range of ambient temperature: 32 104 °F Maximum operating pressure: 145.04 psi Type of connection: GF Pipe connection: 11/2 Pressure rating: PN 10 Port-to-port length: 6 1/2 in  Liquid: Pumped liquid: Water Liquid temperature range: 35.6 230 °F Selected liquid temperature: 140 °F Density: 61.35 lb/ft³ Electrical data: Power input - P1: 5 45 W Mains frequency: 60 Hz Rated voltage: 1 x 115 V Maximum current consumption: 0.1 0.65 A Enclosure class (IEC 34-5): IP42 Insulation class (IEC 85): F Built-in motor protection: NONE Thermal protec: ELEC Controls: Pos term box: 6H Others: Net weight: 6.5 lb Gross weight: 7.26 lb Shipping volume: 0.28 ft³                                                                                                                                                                                                                                                                                                                                                                                                                                                                                                                                                                                                                                                                                                                                                                                                                                                                                                                                                                                                                                                                                                                                                                                                                                                                                                | Technical:                    |                      |
| Approvals on nameplate: ETL, FCC  Materials: Pump housing: Cast iron Pump housing: EN 1561 EN-GJL-150 Impeller: Composite Installation: Range of ambient temperature: 32 104 °F Maximum operating pressure: 145.04 psi Type of connection: GF Pipe connection: 1 1/2 Pressure rating: PN 10 Port-to-port length: 6 1/2 in Liquid: Pumped liquid: Water Liquid temperature range: 35.6 230 °F Selected liquid temperature: 140 °F Density: 61.35 lb/ft³  Electrical data: Power input - P1: 5 45 W Mains frequency: 60 Hz Rated voltage: 1 x 115 V Maximum current consumption: 0.1 0.65 A Enclosure class (IEC 34-5): IP42 Insulation class (IEC 85): F Built-in motor protection: NONE Thermal protec: ELEC Controls: Pos term box: 6H Others: Net weight: 6.5 lb Gross weight: 7.26 lb Shipping volume: 0.28 ft³                                                                                                                                                                                                                                                                                                                                                                                                                                                                                                                                                                                                                                                                                                                                                                                                                                                                                                                                                                                                                                                                                                                                                                                                                                                                                                             | Head max:                     | 18.05 ft             |
| Materials: Pump housing: Pump housing: EN 1561 EN-GJL-150 Impeller: Composite Installation: Range of ambient temperature: Maximum operating pressure: Type of connection: Pipe connection: Pressure rating: Port-to-port length: Liquid: Pumped liquid: Uquid temperature: 140 °F Density: Flectrical data: Power input - P1: Mains frequency: Rated voltage: Insulation class (IEC 34-5): Built-in motor protection: Post term box: Controls: Post term box: Post term box: Cothers: Net weight: Cast iron Cast | TF class:                     | 110                  |
| Pump housing: Pump housing: EN 1561 EN-GJL-150 Impeller: Composite Installation: Range of ambient temperature: Maximum operating pressure: Type of connection: Pipe connection: Pipe connection: Port-to-port length: Liquid: Pumped liquid: Liquid temperature: Density: Electrical data: Power input - P1: Mains frequency: Rated voltage: Maximum current consumption: Enclosure class (IEC 34-5): Built-in motor protection: NONE Thermal protec: Controls: Post paid with the sum of | Approvals on nameplate:       | ETL, FCC             |
| Pump housing: Impeller: Composite Installation: Range of ambient temperature: Maximum operating pressure: 145.04 psi Type of connection: GF Pipe connection: Pipe connection: Port-to-port length: Liquid: Pumped liquid: Liquid temperature: 140 °F Density: 140 °F Density: 61.35 lb/ft³  Electrical data: Power input - P1: Maximum current consumption: Enclosure class (IEC 34-5): Built-in motor protection: NONE Thermal protec: Controls: Post sem box:  Net weight: Gross weight: Shipping volume: Cappa 145.04 °F Composite 145.04 °F As 172 As 172 As 172 As 173                                                                                                                                                                                                                                                                                                                                                                                                                                                                                                                                                                          | Materials:                    |                      |
| Impeller: Installation: Range of ambient temperature: Maximum operating pressure: Type of connection: Pipe connection: Pressure rating: Port-to-port length: Liquid: Pumped liquid: Liquid temperature: Density: Belectrical data: Power input - P1: Rated voltage: Rated voltage: Insulation class (IEC 34-5): Built-in motor protection: Thermal protec: Controls: Post bem box: Consposite Composite  Composite  A2 104 °F  A4 11/2  PN 10  A1/2  A1/2  PN 10  A1/2  FOR A1/2  A1/2  FOR A1/2  A1/3  A1/4  A1/         | Pump housing:                 | Cast iron            |
| Installation:  Range of ambient temperature: 32 104 °F  Maximum operating pressure: 145.04 psi  Type of connection: GF  Pipe connection: 1 1/2  Pressure rating: PN 10  Port-to-port length: 6 1/2 in  Liquid:  Pumped liquid: Water  Liquid temperature range: 35.6 230 °F  Selected liquid temperature: 140 °F  Density: 61.35 lb/ft³  Electrical data:  Power input - P1: 5 45 W  Mains frequency: 60 Hz  Rated voltage: 1 x 115 V  Maximum current consumption: 0.1 0.65 A  Enclosure class (IEC 34-5): IP42  Insulation class (IEC 85): F  Built-in motor protection: NONE  Thermal protec: ELEC  Controls:  Pos term box: 6H  Others:  Net weight: 6.5 lb  Gross weight: 7.26 lb  Shipping volume: 0.28 ft³                                                                                                                                                                                                                                                                                                                                                                                                                                                                                                                                                                                                                                                                                                                                                                                                                                                                                                                                                                                                                                                                                                                                                                                                                                                                                                                                                                                                              | Pump housing:                 | EN 1561 EN-GJL-150   |
| Range of ambient temperature:  Maximum operating pressure:  Type of connection:  Pipe connection:  Pressure rating:  Port-to-port length:  Liquid:  Pumped liquid:  Liquid temperature range:  Selected liquid temperature:  Density:  Electrical data:  Power input - P1:  Maximum current consumption:  Rated voltage:  Insulation class (IEC 34-5):  Built-in motor protection:  None  Thermal protec:  Controls:  Post weight:  Rated voltage:  Post term box:  Others:  Net weight:  Gross weight:  Shipping volume:  145.04 psi  140.04 psi  140 | Impeller:                     | Composite            |
| Maximum operating pressure:  Type of connection:  Fipe connection:  Pipe connection:  Pressure rating:  Port-to-port length:  Liquid:  Pumped liquid:  Liquid temperature range:  Selected liquid temperature:  Density:  Electrical data:  Power input - P1:  Maximum current consumption:  Maximum current consumption:  Enclosure class (IEC 34-5):  Insulation class (IEC 85):  Built-in motor protection:  None  Thermal protec:  Controls:  Pos term box:  Others:  Net weight:  Grass weight:  Shipping volume:  1 1/2  PN 10  65 1/2 in  14/2  14/2  15/4  15/4  14/6  15/4  14/6  15/4  14/6  15/4  14/6  15/4  16/5  16/5  16/5  16/5  16/5  16/5  16/5  16/5  16/5  16/5  16/5  16/5  16/5  16/5  16/5  16/5  16/5  16/5  16/5  16/5  16/5  16/5  16/5  16/5  16/5  16/5  16/5  16/5  16/5  16/5  16/5  16/5  16/5  16/5  16/5  16/5  16/5  16/5  16/5  16/5  16/5  16/5  16/5  16/5  16/5  16/5  16/5  16/5  16/5  16/5  16/5  16/5  16/5  16/5  16/5  16/5  16/5  16/5  16/5  16/5  16/5  16/5  16/5  16/5  16/5  16/5  16/5  16/5  16/5  16/5  16/5  16/5  16/5  16/5  16/5  16/5  16/5  16/5  16/5  16/5  16/5  16/5  16/5  16/5  16/5  16/5  16/5  16/5  16/5  16/5  16/5  16/5  16/5  16/5  16/5  16/5  16/5  16/5  16/5  16/5  16/5  16/5  16/5  16/5  16/5  16/5  16/5  16/5  16/5  16/5  16/5  16/5  16/5  16/5  16/5  16/5  16/5  16/5  16/5  16/5  16/5  16/5  16/5  16/5  16/5  16/5  16/5  16/5  16/5  16/5  16/5  16/5  16/5  16/5  16/5  16/5  16/5  16/5  16/5  16/5  16/5  16/5  16/5  16/5  16/5  16/5  16/5  16/5  16/5  16/5  16/5  16/5  16/5  16/5  16/5  16/5  16/5  16/5  16/5  16/5  16/5  16/5  16/5  16/5  16/5  16/5  16/5  16/5  16/5  16/5  16/5  16/5  16/5  16/5  16/5  16/5  16/5  16/5  16/5  16/5  16/5  16/5  16/5  16/5  16/5  16/5  16/5  16/5  16/5  16/5  16/5  16/5  16/5  16/5  16/5  16/5  16/5  16/5  16/5  16/5  16/5  16/5  16/5  16/5  16/5  16/5  16/5  16/5  16/5  16/5  16/5  16/5  16/5  16/5  16/5  16/5  16/5  16/5  16/5  16/5  16/5  16/5  16/5  16/5  16/5  16/5  16/5  16/5  16/5  16/5  16/5  16/5  16/5  16/5  16/5  16/5  16/5  16/5  16/5  16/5  16/5  | Installation:                 |                      |
| Type of connection:         GF           Pipe connection:         1 1/2           Pressure rating:         PN 10           Port-to-port length:         6 1/2 in           Liquid:         User           Pumped liquid:         Water           Liquid temperature range:         35.6 230 °F           Selected liquid temperature:         140 °F           Density:         61.35 lb/ft³           Electrical data:         ***           Power input - P1:         5 45 W           Mains frequency:         60 Hz           Rated voltage:         1 x 115 V           Maximum current consumption:         0.1 0.65 A           Enclosure class (IEC 34-5):         IP42           Insulation class (IEC 85):         F           Built-in motor protection:         NONE           Thermal protec:         ELEC           Controls:         ***           Pos term box:         6H           Others:         ***           Net weight:         6.5 lb           Gross weight:         7.26 lb           Shipping volume:         0.28 ft³                                                                                                                                                                                                                                                                                                                                                                                                                                                                                                                                                                                                                                                                                                                                                                                                                                                                                                                                                                                                                                                                              | Range of ambient temperature: | 32 104 °F            |
| Pipe connection:         1 1/2           Pressure rating:         PN 10           Port-to-port length:         6 1/2 in           Liquid:                                                                                                                                                                                                                                                                                                                                                                                                                                                                                                                                                                                                                                                                                                                                                                                                                                                                                                                                                                                                                                                                                                                                                                                                                                                                                                                                                                                                                                                                                                                                                                                                                                                                                                                                                                                                                                                                                                                                                                                      | Maximum operating pressure:   | 145.04 psi           |
| Pressure rating: Port-to-port length: 6 1/2 in  Liquid: Pumped liquid: Liquid temperature range: Selected liquid temperature: Density: 61.35 lb/ft³  Electrical data: Power input - P1: Mains frequency: Rated voltage: 1 x 115 V Maximum current consumption: Enclosure class (IEC 34-5): Ip42 Insulation class (IEC 85): Built-in motor protection: NONE Thermal protec: ELEC  Controls: Pos term box: Others: Net weight: Gross weight: Shipping volume: Others  Pos term sould in the series of the seri | Type of connection:           | GF                   |
| Port-to-port length:  Liquid:  Pumped liquid:  Liquid temperature range:  Selected liquid temperature:  Density:  Electrical data:  Power input - P1:  Mains frequency:  Rated voltage:  Maximum current consumption:  Enclosure class (IEC 34-5):  Built-in motor protection:  Thermal protec:  Pos term box:  Others:  Net weight:  Go 1/2 in  Water  60 1/2 in  Water  140 °F  61.35 lb/ft³  Electrical data:  Power input - P1:  5 45 W  Mains frequency:  60 Hz  Rated voltage:  1 x 115 V  0.1 0.65 A  Enclosure class (IEC 34-5):  IP42  Insulation class (IEC 85):  F  Built-in motor protection:  NONE  Thermal protec:  ELEC  Controls:  Pos term box:  6H  Others:  Net weight:  Gross weight:  7.26 lb  Shipping volume:  0.28 ft³                                                                                                                                                                                                                                                                                                                                                                                                                                                                                                                                                                                                                                                                                                                                                                                                                                                                                                                                                                                                                                                                                                                                                                                                                                                                                                                                                                                 | Pipe connection:              | 1 1/2                |
| Liquid: Pumped liquid: Liquid temperature range: Selected liquid temperature: Density: Electrical data: Power input - P1: Mains frequency: Rated voltage: Maximum current consumption: Enclosure class (IEC 34-5): Built-in motor protection: Thermal protec: Controls: Post erm box: Others: Net weight: Gross weight: Shipping volume:  Water Sate  | Pressure rating:              | PN 10                |
| Pumped liquid: Water Liquid temperature range: 35.6 230 °F Selected liquid temperature: 140 °F Density: 61.35 lb/ft³  Electrical data:  Power input - P1: 5 45 W Mains frequency: 60 Hz Rated voltage: 1 x 115 V Maximum current consumption: 0.1 0.65 A Enclosure class (IEC 34-5): IP42 Insulation class (IEC 85): F Built-in motor protection: NONE Thermal protec: ELEC Controls: Pos term box: 6H Others: Net weight: 6.5 lb Gross weight: 7.26 lb Shipping volume: 0.28 ft³                                                                                                                                                                                                                                                                                                                                                                                                                                                                                                                                                                                                                                                                                                                                                                                                                                                                                                                                                                                                                                                                                                                                                                                                                                                                                                                                                                                                                                                                                                                                                                                                                                              | Port-to-port length:          | 6 1/2 in             |
| Liquid temperature range: 35.6 230 °F  Selected liquid temperature: 140 °F  Density: 61.35 lb/ft³  Electrical data:  Power input - P1: 5 45 W  Mains frequency: 60 Hz  Rated voltage: 1 x 115 V  Maximum current consumption: 0.1 0.65 A  Enclosure class (IEC 34-5): IP42  Insulation class (IEC 85): F  Built-in motor protection: NONE  Thermal protec: ELEC  Controls:  Pos term box: 6H  Others:  Net weight: 6.5 lb  Gross weight: 7.26 lb  Shipping volume: 0.28 ft³                                                                                                                                                                                                                                                                                                                                                                                                                                                                                                                                                                                                                                                                                                                                                                                                                                                                                                                                                                                                                                                                                                                                                                                                                                                                                                                                                                                                                                                                                                                                                                                                                                                    | Liquid:                       |                      |
| Selected liquid temperature:         140 °F           Density:         61.35 lb/ft³           Electrical data:         5 45 W           Power input - P1:         5 45 W           Mains frequency:         60 Hz           Rated voltage:         1 x 115 V           Maximum current consumption:         0.1 0.65 A           Enclosure class (IEC 34-5):         IP42           Insulation class (IEC 85):         F           Built-in motor protection:         NONE           Thermal protec:         ELEC           Controls:         Pos term box:           Others:         6.5 lb           Net weight:         6.5 lb           Gross weight:         7.26 lb           Shipping volume:         0.28 ft³                                                                                                                                                                                                                                                                                                                                                                                                                                                                                                                                                                                                                                                                                                                                                                                                                                                                                                                                                                                                                                                                                                                                                                                                                                                                                                                                                                                                          | Pumped liquid:                | Water                |
| Density:         61.35 lb/ft³           Electrical data:         5 45 W           Power input - P1:         5 45 W           Mains frequency:         60 Hz           Rated voltage:         1 x 115 V           Maximum current consumption:         0.1 0.65 A           Enclosure class (IEC 34-5):         IP42           Insulation class (IEC 85):         F           Built-in motor protection:         NONE           Thermal protec:         ELEC           Controls:         Pos term box:           Others:         6.5 lb           Net weight:         6.5 lb           Gross weight:         7.26 lb           Shipping volume:         0.28 ft³                                                                                                                                                                                                                                                                                                                                                                                                                                                                                                                                                                                                                                                                                                                                                                                                                                                                                                                                                                                                                                                                                                                                                                                                                                                                                                                                                                                                                                                                | Liquid temperature range:     | 35.6 230 °F          |
| Power input - P1:                                                                                                                                                                                                                                                                                                                                                                                                                                                                                                                                                                                                                                                                                                                                                                                                                                                                                                                                                                                                                                                                                                                                                                                                                                                                                                                                                                                                                                                                                                                                                                                                                                                                                                                                                                                                                                                                                                                                                                                                                                                                                                              | Selected liquid temperature:  | 140 °F               |
| Power input - P1:         5 45 W           Mains frequency:         60 Hz           Rated voltage:         1 x 115 V           Maximum current consumption:         0.1 0.65 A           Enclosure class (IEC 34-5):         IP42           Insulation class (IEC 85):         F           Built-in motor protection:         NONE           Thermal protec:         ELEC           Controls:         Pos term box:           Others:         6.5 lb           Gross weight:         7.26 lb           Shipping volume:         0.28 ft³                                                                                                                                                                                                                                                                                                                                                                                                                                                                                                                                                                                                                                                                                                                                                                                                                                                                                                                                                                                                                                                                                                                                                                                                                                                                                                                                                                                                                                                                                                                                                                                       | Density:                      | 61.35 lb/ft³         |
| Mains frequency:  Rated voltage:  1 x 115 V  Maximum current consumption:  0.1 0.65 A  Enclosure class (IEC 34-5):  IP42  Insulation class (IEC 85):  Built-in motor protection:  Thermal protec:  Controls:  Pos term box:  Others:  Net weight:  Gross weight:  Shipping volume:  60 Hz  0.1 0.65 A  Enclosure class (IEC 85):  F  BUB42  IP42       | Electrical data:              |                      |
| Rated voltage: 1 x 115 V  Maximum current consumption: 0.1 0.65 A  Enclosure class (IEC 34-5): IP42  Insulation class (IEC 85): F  Built-in motor protection: NONE  Thermal protec: ELEC  Controls: Pos term box: 6H  Others: Net weight: 6.5 lb  Gross weight: 7.26 lb  Shipping volume: 0.28 ft³                                                                                                                                                                                                                                                                                                                                                                                                                                                                                                                                                                                                                                                                                                                                                                                                                                                                                                                                                                                                                                                                                                                                                                                                                                                                                                                                                                                                                                                                                                                                                                                                                                                                                                                                                                                                                             | Power input - P1:             | 5 45 W               |
| Maximum current consumption:  Enclosure class (IEC 34-5):  IP42  Insulation class (IEC 85):  Built-in motor protection:  Thermal protec:  Controls:  Pos term box:  Others:  Net weight:  Gross weight:  Shipping volume:  0.10.65 A  IP42  IP   | Mains frequency:              | 60 Hz                |
| Enclosure class (IEC 34-5): IP42 Insulation class (IEC 85): F Built-in motor protection: NONE Thermal protec: ELEC Controls: Pos term box: 6H Others: Net weight: 6.5 lb Gross weight: 7.26 lb Shipping volume: 0.28 ft³                                                                                                                                                                                                                                                                                                                                                                                                                                                                                                                                                                                                                                                                                                                                                                                                                                                                                                                                                                                                                                                                                                                                                                                                                                                                                                                                                                                                                                                                                                                                                                                                                                                                                                                                                                                                                                                                                                       | Rated voltage:                | 1 x 115 V            |
| Insulation class (IEC 85):  Built-in motor protection:  Thermal protec:  Controls:  Pos term box:  Others:  Net weight:  Gross weight:  Shipping volume:  F  NONE  BLEC  OH  OH  OH  OH  OH  OH  OH  OH  OH  O                                                                                                                                                                                                                                                                                                                                                                                                                                                                                                                                                                                                                                                                                                                                                                                                                                                                                                                                                                                                                                                                                                                                                                                                                                                                                                                                                                                                                                                                                                                                                                                                                                                                                                                                                                                                                                                                                                                 | Maximum current consumption:  | 0.1 0.65 A           |
| Built-in motor protection:  Thermal protec:  Controls:  Pos term box:  Others:  Net weight:  Gross weight:  Shipping volume:  NONE  BLEC  6H  OH  OH  OH  OH  OH  OH  OH  OH  OH                                                                                                                                                                                                                                                                                                                                                                                                                                                                                                                                                                                                                                                                                                                                                                                                                                                                                                                                                                                                                                                                                                                                                                                                                                                                                                                                                                                                                                                                                                                                                                                                                                                                                                                                                                                                                                                                                                                                               | Enclosure class (IEC 34-5):   | IP42                 |
| Thermal protec: ELEC  Controls:  Pos term box: 6H  Others:  Net weight: 6.5 lb  Gross weight: 7.26 lb  Shipping volume: 0.28 ft³                                                                                                                                                                                                                                                                                                                                                                                                                                                                                                                                                                                                                                                                                                                                                                                                                                                                                                                                                                                                                                                                                                                                                                                                                                                                                                                                                                                                                                                                                                                                                                                                                                                                                                                                                                                                                                                                                                                                                                                               | Insulation class (IEC 85):    | F                    |
| Controls:           Pos term box:         6H           Others:         6.5 lb           Net weight:         6.5 lb           Gross weight:         7.26 lb           Shipping volume:         0.28 ft³                                                                                                                                                                                                                                                                                                                                                                                                                                                                                                                                                                                                                                                                                                                                                                                                                                                                                                                                                                                                                                                                                                                                                                                                                                                                                                                                                                                                                                                                                                                                                                                                                                                                                                                                                                                                                                                                                                                         | Built-in motor protection:    | NONE                 |
| Pos term box: 6H  Others:  Net weight: 6.5 lb  Gross weight: 7.26 lb  Shipping volume: 0.28 ft³                                                                                                                                                                                                                                                                                                                                                                                                                                                                                                                                                                                                                                                                                                                                                                                                                                                                                                                                                                                                                                                                                                                                                                                                                                                                                                                                                                                                                                                                                                                                                                                                                                                                                                                                                                                                                                                                                                                                                                                                                                | Thermal protec:               | ELEC                 |
| Others:Net weight:6.5 lbGross weight:7.26 lbShipping volume:0.28 ft³                                                                                                                                                                                                                                                                                                                                                                                                                                                                                                                                                                                                                                                                                                                                                                                                                                                                                                                                                                                                                                                                                                                                                                                                                                                                                                                                                                                                                                                                                                                                                                                                                                                                                                                                                                                                                                                                                                                                                                                                                                                           | Controls:                     |                      |
| Net weight: 6.5 lb Gross weight: 7.26 lb Shipping volume: 0.28 ft³                                                                                                                                                                                                                                                                                                                                                                                                                                                                                                                                                                                                                                                                                                                                                                                                                                                                                                                                                                                                                                                                                                                                                                                                                                                                                                                                                                                                                                                                                                                                                                                                                                                                                                                                                                                                                                                                                                                                                                                                                                                             | Pos term box:                 | 6H                   |
| Gross weight: 7.26 lb Shipping volume: 0.28 ft³                                                                                                                                                                                                                                                                                                                                                                                                                                                                                                                                                                                                                                                                                                                                                                                                                                                                                                                                                                                                                                                                                                                                                                                                                                                                                                                                                                                                                                                                                                                                                                                                                                                                                                                                                                                                                                                                                                                                                                                                                                                                                | Others:                       |                      |
| Shipping volume: 0.28 ft <sup>3</sup>                                                                                                                                                                                                                                                                                                                                                                                                                                                                                                                                                                                                                                                                                                                                                                                                                                                                                                                                                                                                                                                                                                                                                                                                                                                                                                                                                                                                                                                                                                                                                                                                                                                                                                                                                                                                                                                                                                                                                                                                                                                                                          | Net weight:                   | 6.5 lb               |
|                                                                                                                                                                                                                                                                                                                                                                                                                                                                                                                                                                                                                                                                                                                                                                                                                                                                                                                                                                                                                                                                                                                                                                                                                                                                                                                                                                                                                                                                                                                                                                                                                                                                                                                                                                                                                                                                                                                                                                                                                                                                                                                                |                               | 7.26 lb              |
| Sales region: USA                                                                                                                                                                                                                                                                                                                                                                                                                                                                                                                                                                                                                                                                                                                                                                                                                                                                                                                                                                                                                                                                                                                                                                                                                                                                                                                                                                                                                                                                                                                                                                                                                                                                                                                                                                                                                                                                                                                                                                                                                                                                                                              | Shipping volume:              | 0.28 ft <sup>3</sup> |
|                                                                                                                                                                                                                                                                                                                                                                                                                                                                                                                                                                                                                                                                                                                                                                                                                                                                                                                                                                                                                                                                                                                                                                                                                                                                                                                                                                                                                                                                                                                                                                                                                                                                                                                                                                                                                                                                                                                                                                                                                                                                                                                                | Sales region:                 | USA                  |