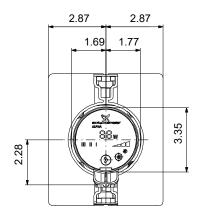

| Pump Data                    |             |  |
|------------------------------|-------------|--|
| Maximum operating pressure:  | 145.04 psi  |  |
| Liquid temperature range:    | 35.6 230 °F |  |
| Maximum ambient temperature: | 104 °F      |  |
| Approvals:                   | ETL, FCC    |  |
| Pipe connection:             | 1 1/2       |  |
| Product number:              | 99285998    |  |
|                              |             |  |