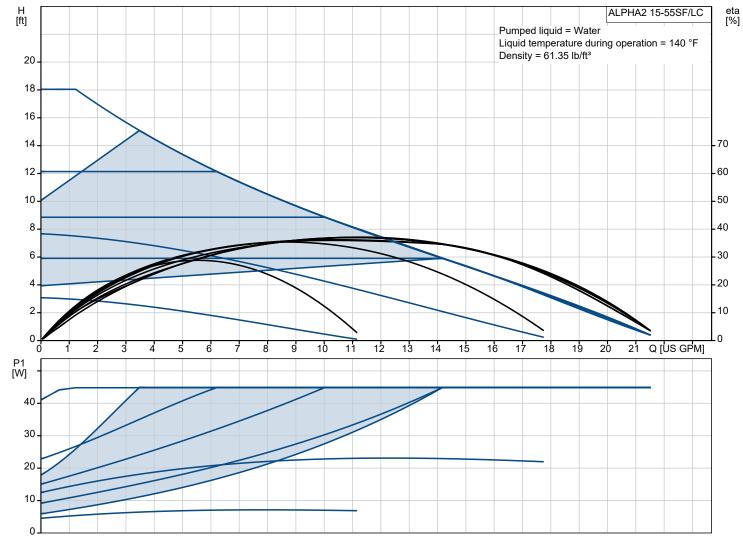

## Materials:

Pump housing: Stainless steel
Pump housing: EN 1.4308
Impeller: Composite

| Description                   | Value                |
|-------------------------------|----------------------|
| General information:          |                      |
| Product name:                 | ALPHA2 15-55SF/LC    |
| Product No:                   | 99163972             |
| EAN number:                   | 5712607919085        |
| Technical:                    |                      |
| Head max:                     | 18.05 ft             |
| TF class:                     | 110                  |
| Approvals on nameplate:       | ETL, FCC, NSF        |
| Materials:                    |                      |
| Pump housing:                 | Stainless steel      |
| Pump housing:                 | EN 1.4308            |
| Impeller:                     | Composite            |
| Installation:                 |                      |
| Range of ambient temperature: | 32 104 °F            |
| Maximum operating pressure:   | 145.04 psi           |
| Type of connection:           | GF                   |
| Pipe connection:              | 1                    |
| Pressure rating:              | PN 10                |
| Port-to-port length:          | 6 1/2 in             |
| Liquid:                       |                      |
| Pumped liquid:                | Water                |
| Liquid temperature range:     | 35.6 230 °F          |
| Selected liquid temperature:  | 140 °F               |
| Density:                      | 61.35 lb/ft³         |
| Electrical data:              |                      |
| Power input - P1:             | 5 45 W               |
| Mains frequency:              | 60 Hz                |
| Rated voltage:                | 1 x 115 V            |
| Maximum current consumption:  | 0.1 0.65 A           |
| Enclosure class (IEC 34-5):   | IP42                 |
| Insulation class (IEC 85):    | F                    |
| Built-in motor protection:    | NONE                 |
| Thermal protec:               | ELEC                 |
| Controls:                     |                      |
| Pos term box:                 | 6H                   |
| Others:                       |                      |
| Net weight:                   | 5.93 lb              |
| Gross weight:                 | 6.44 lb              |
| Shipping volume:              | 0.28 ft <sup>3</sup> |
| Sales region:                 | USA                  |
|                               |                      |