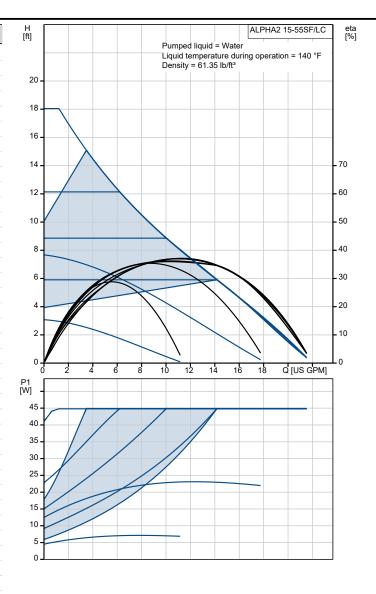

Note! Product picture may differ from actual product

| Conditions of Service |  |  |
|-----------------------|--|--|
| Water                 |  |  |
| 140 °F                |  |  |
| 0.985                 |  |  |
|                       |  |  |

## Materials:

Pump housing: Stainless steel
Pump housing: EN 1.4308
Impeller: Composite

| Description                   | Value                |
|-------------------------------|----------------------|
| General information:          |                      |
| Product name:                 | ALPHA2 15-55SF/LC    |
| Product No:                   | 99163972             |
| EAN number:                   | 5712607919085        |
| Technical:                    |                      |
| Head max:                     | 18.05 ft             |
| TF class:                     | 110                  |
| Approvals on nameplate:       | ETL, FCC, NSF        |
| Materials:                    |                      |
| Pump housing:                 | Stainless steel      |
| Pump housing:                 | EN 1.4308            |
| Impeller:                     | Composite            |
| Installation:                 |                      |
| Range of ambient temperature: | 32 104 °F            |
| Maximum operating pressure:   | 145.04 psi           |
| Type of connection:           | GF                   |
| Pipe connection:              | 1                    |
| Pressure rating:              | PN 10                |
| Port-to-port length:          | 6 1/2 in             |
| Liquid:                       |                      |
| Pumped liquid:                | Water                |
| Liquid temperature range:     | 35.6 230 °F          |
| Selected liquid temperature:  | 140 °F               |
| Density:                      | 61.35 lb/ft³         |
| Electrical data:              |                      |
| Power input - P1:             | 5 45 W               |
| Mains frequency:              | 60 Hz                |
| Rated voltage:                | 1 x 115 V            |
| Maximum current consumption:  | 0.1 0.65 A           |
| Enclosure class (IEC 34-5):   | IP42                 |
| Insulation class (IEC 85):    | F                    |
| Built-in motor protection:    | NONE                 |
| Thermal protec:               | ELEC                 |
| Controls:                     |                      |
| Pos term box:                 | 6H                   |
| Others:                       |                      |
| Net weight:                   | 5.93 lb              |
| Gross weight:                 | 6.44 lb              |
| Shipping volume:              | 0.28 ft <sup>3</sup> |
| Sales region:                 | USA                  |
|                               |                      |