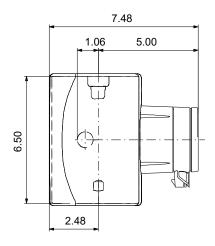

## Materials:

Pump housing: Stainless steel
Pump housing: EN 1.4308
Impeller: Composite

| Description                   | Value                |
|-------------------------------|----------------------|
| General information:          |                      |
| Product name:                 | ALPHA2 15-55SF/LC    |
| Product No:                   | 99163972             |
| EAN number:                   | 5712607919085        |
| Technical:                    |                      |
| Head max:                     | 18.05 ft             |
| TF class:                     | 110                  |
| Approvals on nameplate:       | ETL, FCC, NSF        |
| Materials:                    |                      |
| Pump housing:                 | Stainless steel      |
| Pump housing:                 | EN 1.4308            |
| Impeller:                     | Composite            |
| Installation:                 |                      |
| Range of ambient temperature: | 32 104 °F            |
| Maximum operating pressure:   | 145.04 psi           |
| Type of connection:           | GF                   |
| Pipe connection:              | 1                    |
| Pressure rating:              | PN 10                |
| Port-to-port length:          | 6 1/2 in             |
| Liquid:                       |                      |
| Pumped liquid:                | Water                |
| Liquid temperature range:     | 35.6 230 °F          |
| Selected liquid temperature:  | 140 °F               |
| Density:                      | 61.35 lb/ft³         |
| Electrical data:              |                      |
| Power input - P1:             | 5 45 W               |
| Mains frequency:              | 60 Hz                |
| Rated voltage:                | 1 x 115 V            |
| Maximum current consumption:  | 0.1 0.65 A           |
| Enclosure class (IEC 34-5):   | IP42                 |
| Insulation class (IEC 85):    | F                    |
| Built-in motor protection:    | NONE                 |
| Thermal protec:               | ELEC                 |
| Controls:                     |                      |
| Pos term box:                 | 6H                   |
| Others:                       |                      |
| Net weight:                   | 5.93 lb              |
| Gross weight:                 | 6.44 lb              |
| Shipping volume:              | 0.28 ft <sup>3</sup> |
| Sales region:                 | USA                  |
|                               |                      |