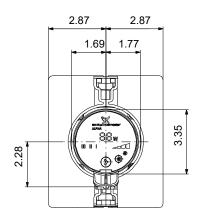

## Materials:

Pump housing: Stainless steel
Pump housing: EN 1.4308
Impeller: Composite

| Description                   | Value                |
|-------------------------------|----------------------|
| General information:          |                      |
| Product name:                 | ALPHA2 15-55SF/LC    |
| Product No:                   | 99163972             |
| EAN number:                   | 5712607919085        |
| Technical:                    |                      |
| Head max:                     | 18.05 ft             |
| TF class:                     | 110                  |
| Approvals on nameplate:       | ETL, FCC, NSF        |
| Materials:                    |                      |
| Pump housing:                 | Stainless steel      |
| Pump housing:                 | EN 1.4308            |
| Impeller:                     | Composite            |
| Installation:                 |                      |
| Range of ambient temperature: | 32 104 °F            |
| Maximum operating pressure:   | 145.04 psi           |
| Type of connection:           | GF                   |
| Pipe connection:              | 1                    |
| Pressure rating:              | PN 10                |
| Port-to-port length:          | 6 1/2 in             |
| Liquid:                       |                      |
| Pumped liquid:                | Water                |
| Liquid temperature range:     | 35.6 230 °F          |
| Selected liquid temperature:  | 140 °F               |
| Density:                      | 61.35 lb/ft³         |
| Electrical data:              |                      |
| Power input - P1:             | 5 45 W               |
| Mains frequency:              | 60 Hz                |
| Rated voltage:                | 1 x 115 V            |
| Maximum current consumption:  | 0.1 0.65 A           |
| Enclosure class (IEC 34-5):   | IP42                 |
| Insulation class (IEC 85):    | F                    |
| Built-in motor protection:    | NONE                 |
| Thermal protec:               | ELEC                 |
| Controls:                     |                      |
| Pos term box:                 | 6H                   |
| Others:                       |                      |
| Net weight:                   | 5.93 lb              |
| Gross weight:                 | 6.44 lb              |
| Shipping volume:              | 0.28 ft <sup>3</sup> |
| Sales region:                 | USA                  |
|                               |                      |