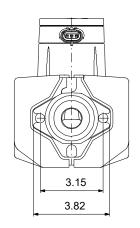

## Materials:

Pump housing: Stainless steel
Pump housing: EN 1.4308
Impeller: Composite

| Description                   | Value                |
|-------------------------------|----------------------|
| General information:          |                      |
| Product name:                 | ALPHA2 15-55SF/LC    |
| Product No:                   | 99163972             |
| EAN number:                   | 5712607919085        |
| Technical:                    |                      |
| Head max:                     | 18.05 ft             |
| TF class:                     | 110                  |
| Approvals on nameplate:       | ETL, FCC, NSF        |
| Materials:                    |                      |
| Pump housing:                 | Stainless steel      |
| Pump housing:                 | EN 1.4308            |
| Impeller:                     | Composite            |
| Installation:                 |                      |
| Range of ambient temperature: | 32 104 °F            |
| Maximum operating pressure:   | 145.04 psi           |
| Type of connection:           | GF                   |
| Pipe connection:              | 1                    |
| Pressure rating:              | PN 10                |
| Port-to-port length:          | 6 1/2 in             |
| Liquid:                       |                      |
| Pumped liquid:                | Water                |
| Liquid temperature range:     | 35.6 230 °F          |
| Selected liquid temperature:  | 140 °F               |
| Density:                      | 61.35 lb/ft³         |
| Electrical data:              |                      |
| Power input - P1:             | 5 45 W               |
| Mains frequency:              | 60 Hz                |
| Rated voltage:                | 1 x 115 V            |
| Maximum current consumption:  | 0.1 0.65 A           |
| Enclosure class (IEC 34-5):   | IP42                 |
| Insulation class (IEC 85):    | F                    |
| Built-in motor protection:    | NONE                 |
| Thermal protec:               | ELEC                 |
| Controls:                     |                      |
| Pos term box:                 | 6H                   |
| Others:                       |                      |
| Net weight:                   | 5.93 lb              |
| Gross weight:                 | 6.44 lb              |
| Shipping volume:              | 0.28 ft <sup>3</sup> |
| Sales region:                 | USA                  |
|                               |                      |