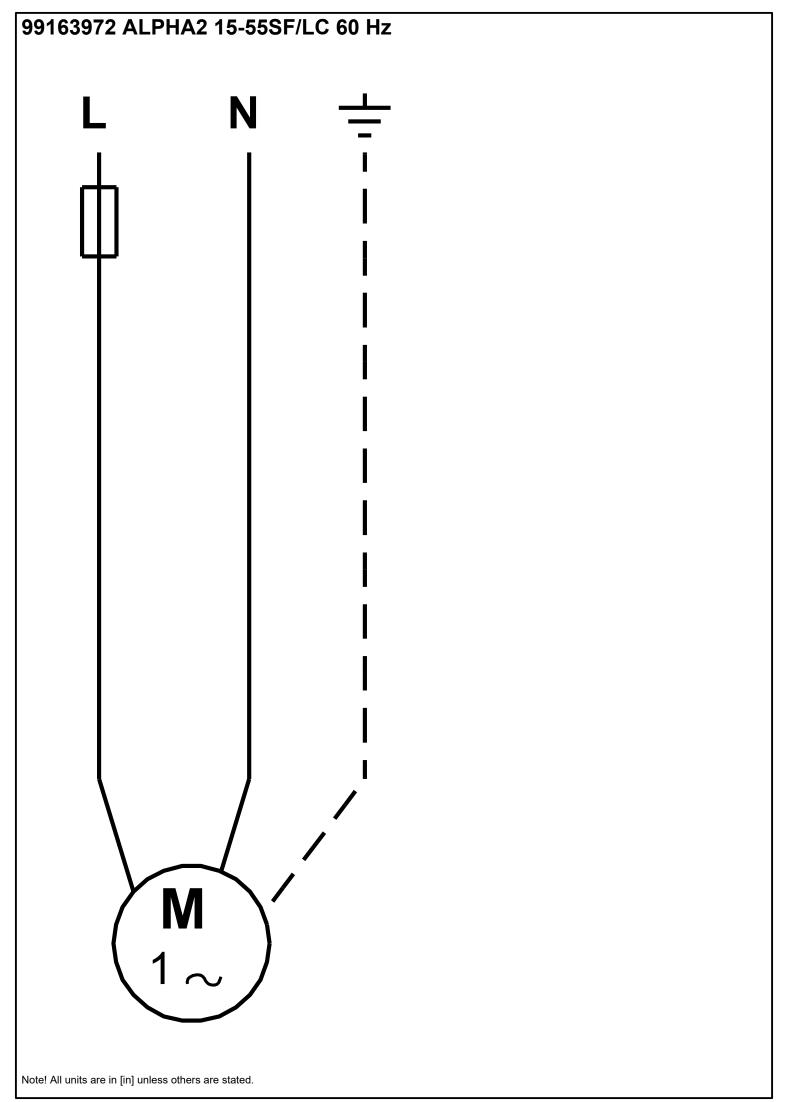

| Pump Data                    |               |
|------------------------------|---------------|
| Maximum operating pressure:  | 145.04 psi    |
| Liquid temperature range:    | 35.6 230 °F   |
| Maximum ambient temperature: | 104 °F        |
| Approvals:                   | ETL, FCC, NSF |
| Pipe connection:             | 1             |
| Product number:              | 99163972      |
|                              |               |

| Motor Data          |        |  |  |
|---------------------|--------|--|--|
| P1 max:             | 5 45 W |  |  |
| Rated voltage:      | 115 V  |  |  |
| Mains frequency:    | 60 Hz  |  |  |
| Enclosure class:    | IP42   |  |  |
| Insulation class:   | F      |  |  |
| Motor protection:   | NONE   |  |  |
| Thermal protection: | ELEC   |  |  |