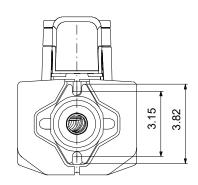

## Materials:

Pump housing: Cast iron

Pump housing: EN 1561 EN-GJL-150

Impeller: Composite

| Description                   | Value                    |  |
|-------------------------------|--------------------------|--|
| General information:          |                          |  |
| Product name:                 | ALPHA2 15-55FR           |  |
| Product No:                   | 99163932                 |  |
| EAN number:                   | 5712607918583            |  |
| Technical:                    |                          |  |
| Head max:                     | 18.05 ft                 |  |
| TF class:                     | 110                      |  |
| Approvals on nameplate:       | ETL, FCC                 |  |
| Materials:                    |                          |  |
| Pump housing:                 | Cast iron                |  |
| Pump housing:                 | EN 1561 EN-GJL-150       |  |
| Impeller:                     | Composite                |  |
| Installation:                 |                          |  |
| Range of ambient temperature: | 32 104 °F                |  |
| Maximum operating pressure:   | 145.04 psi               |  |
| Type of connection:           | GF                       |  |
| Pipe connection:              | 1 1/2                    |  |
| Pressure rating:              | PN 10                    |  |
| Port-to-port length:          | 6 1/2 in                 |  |
| Liquid:                       |                          |  |
| Pumped liquid:                | Water                    |  |
| Liquid temperature range:     | 35.6 230 °F              |  |
| Selected liquid temperature:  | 140 °F                   |  |
| Density:                      | 61.35 lb/ft <sup>3</sup> |  |
| Electrical data:              |                          |  |
| Power input - P1:             | 5 45 W                   |  |
| Mains frequency:              | 60 Hz                    |  |
| Rated voltage:                | 1 x 115 V                |  |
| Maximum current consumption:  | 0.1 0.65 A               |  |
| Enclosure class (IEC 34-5):   | IP42                     |  |
| Insulation class (IEC 85):    | F                        |  |
| Built-in motor protection:    | NONE                     |  |
| Thermal protec:               | ELEC                     |  |
| Controls:                     |                          |  |
| Pos term box:                 | 6H                       |  |
| Others:                       |                          |  |
| Net weight:                   | 6.73 lb                  |  |
| Gross weight:                 | 7.35 lb                  |  |
| Shipping volume:              | 0.28 ft³                 |  |
| Sales region:                 | USA                      |  |