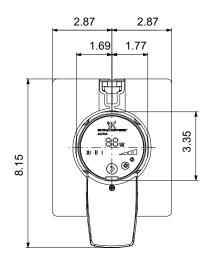

## Materials:

Pump housing: Cast iron

Pump housing: EN 1561 EN-GJL-150

Impeller: Composite

| Description                   | Value                    |  |
|-------------------------------|--------------------------|--|
| General information:          |                          |  |
| Product name:                 | ALPHA2 15-55FR           |  |
| Product No:                   | 99163932                 |  |
| EAN number:                   | 5712607918583            |  |
| Technical:                    |                          |  |
| Head max:                     | 18.05 ft                 |  |
| TF class:                     | 110                      |  |
| Approvals on nameplate:       | ETL, FCC                 |  |
| Materials:                    |                          |  |
| Pump housing:                 | Cast iron                |  |
| Pump housing:                 | EN 1561 EN-GJL-150       |  |
| Impeller:                     | Composite                |  |
| Installation:                 |                          |  |
| Range of ambient temperature: | 32 104 °F                |  |
| Maximum operating pressure:   | 145.04 psi               |  |
| Type of connection:           | GF                       |  |
| Pipe connection:              | 1 1/2                    |  |
| Pressure rating:              | PN 10                    |  |
| Port-to-port length:          | 6 1/2 in                 |  |
| Liquid:                       |                          |  |
| Pumped liquid:                | Water                    |  |
| Liquid temperature range:     | 35.6 230 °F              |  |
| Selected liquid temperature:  | 140 °F                   |  |
| Density:                      | 61.35 lb/ft <sup>3</sup> |  |
| Electrical data:              |                          |  |
| Power input - P1:             | 5 45 W                   |  |
| Mains frequency:              | 60 Hz                    |  |
| Rated voltage:                | 1 x 115 V                |  |
| Maximum current consumption:  | 0.1 0.65 A               |  |
| Enclosure class (IEC 34-5):   | IP42                     |  |
| Insulation class (IEC 85):    | F                        |  |
| Built-in motor protection:    | NONE                     |  |
| Thermal protec:               | ELEC                     |  |
| Controls:                     |                          |  |
| Pos term box:                 | 6H                       |  |
| Others:                       |                          |  |
| Net weight:                   | 6.73 lb                  |  |
| Gross weight:                 | 7.35 lb                  |  |
| Shipping volume:              | 0.28 ft³                 |  |
| Sales region:                 | USA                      |  |