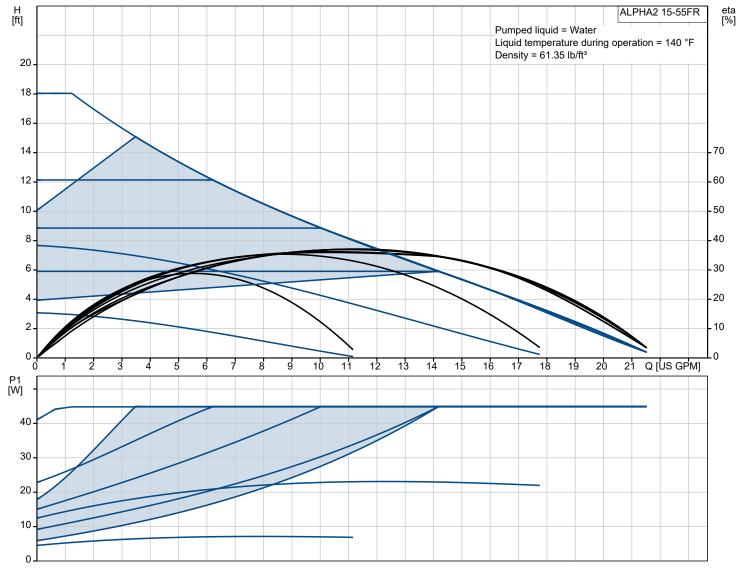

## Materials:

Pump housing: Cast iron

Pump housing: EN 1561 EN-GJL-150

Impeller: Composite

| Description                   | Value                    |  |
|-------------------------------|--------------------------|--|
| General information:          |                          |  |
| Product name:                 | ALPHA2 15-55FR           |  |
| Product No:                   | 99163932                 |  |
| EAN number:                   | 5712607918583            |  |
| Technical:                    |                          |  |
| Head max:                     | 18.05 ft                 |  |
| TF class:                     | 110                      |  |
| Approvals on nameplate:       | ETL, FCC                 |  |
| Materials:                    |                          |  |
| Pump housing:                 | Cast iron                |  |
| Pump housing:                 | EN 1561 EN-GJL-150       |  |
| Impeller:                     | Composite                |  |
| Installation:                 |                          |  |
| Range of ambient temperature: | 32 104 °F                |  |
| Maximum operating pressure:   | 145.04 psi               |  |
| Type of connection:           | GF                       |  |
| Pipe connection:              | 1 1/2                    |  |
| Pressure rating:              | PN 10                    |  |
| Port-to-port length:          | 6 1/2 in                 |  |
| Liquid:                       |                          |  |
| Pumped liquid:                | Water                    |  |
| Liquid temperature range:     | 35.6 230 °F              |  |
| Selected liquid temperature:  | 140 °F                   |  |
| Density:                      | 61.35 lb/ft <sup>3</sup> |  |
| Electrical data:              |                          |  |
| Power input - P1:             | 5 45 W                   |  |
| Mains frequency:              | 60 Hz                    |  |
| Rated voltage:                | 1 x 115 V                |  |
| Maximum current consumption:  | 0.1 0.65 A               |  |
| Enclosure class (IEC 34-5):   | IP42                     |  |
| Insulation class (IEC 85):    | F                        |  |
| Built-in motor protection:    | NONE                     |  |
| Thermal protec:               | ELEC                     |  |
| Controls:                     |                          |  |
| Pos term box:                 | 6H                       |  |
| Others:                       |                          |  |
| Net weight:                   | 6.73 lb                  |  |
| Gross weight:                 | 7.35 lb                  |  |
| Shipping volume:              | 0.28 ft³                 |  |
| Sales region:                 | USA                      |  |