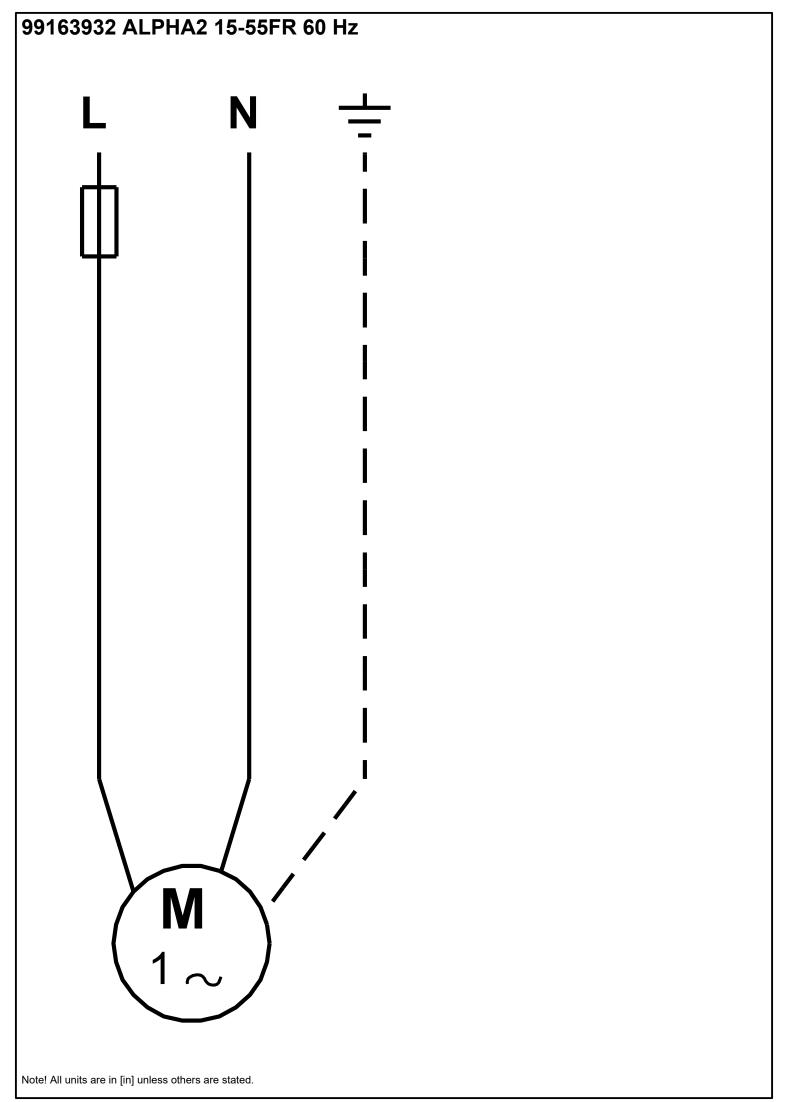

| Motor Data          |        |  |  |  |
|---------------------|--------|--|--|--|
| P1 max:             | 5 45 W |  |  |  |
| Rated voltage:      | 115 V  |  |  |  |
| Mains frequency:    | 60 Hz  |  |  |  |
| Enclosure class:    | IP42   |  |  |  |
| Insulation class:   | F      |  |  |  |
| Motor protection:   | NONE   |  |  |  |
| Thermal protection: | ELEC   |  |  |  |

## Materials:

Pump housing: Cast iron

Pump housing: EN 1561 EN-GJL-150

Impeller: Composite

| Description                   | Value                    |  |
|-------------------------------|--------------------------|--|
| General information:          |                          |  |
| Product name:                 | ALPHA2 15-55FR           |  |
| Product No:                   | 99163932                 |  |
| EAN number:                   | 5712607918583            |  |
| Technical:                    |                          |  |
| Head max:                     | 18.05 ft                 |  |
| TF class:                     | 110                      |  |
| Approvals on nameplate:       | ETL, FCC                 |  |
| Materials:                    |                          |  |
| Pump housing:                 | Cast iron                |  |
| Pump housing:                 | EN 1561 EN-GJL-150       |  |
| Impeller:                     | Composite                |  |
| Installation:                 |                          |  |
| Range of ambient temperature: | 32 104 °F                |  |
| Maximum operating pressure:   | 145.04 psi               |  |
| Type of connection:           | GF                       |  |
| Pipe connection:              | 1 1/2                    |  |
| Pressure rating:              | PN 10                    |  |
| Port-to-port length:          | 6 1/2 in                 |  |
| Liquid:                       |                          |  |
| Pumped liquid:                | Water                    |  |
| Liquid temperature range:     | 35.6 230 °F              |  |
| Selected liquid temperature:  | 140 °F                   |  |
| Density:                      | 61.35 lb/ft <sup>3</sup> |  |
| Electrical data:              |                          |  |
| Power input - P1:             | 5 45 W                   |  |
| Mains frequency:              | 60 Hz                    |  |
| Rated voltage:                | 1 x 115 V                |  |
| Maximum current consumption:  | 0.1 0.65 A               |  |
| Enclosure class (IEC 34-5):   | IP42                     |  |
| Insulation class (IEC 85):    | F                        |  |
| Built-in motor protection:    | NONE                     |  |
| Thermal protec:               | ELEC                     |  |
| Controls:                     |                          |  |
| Pos term box:                 | 6H                       |  |
| Others:                       |                          |  |
| Net weight:                   | 6.73 lb                  |  |
| Gross weight:                 | 7.35 lb                  |  |
| Shipping volume:              | 0.28 ft³                 |  |
| Sales region:                 | USA                      |  |