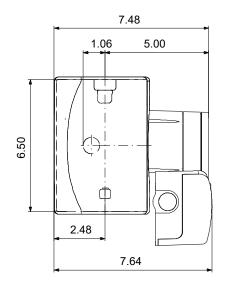

## Materials:

Pump housing: Cast iron

Pump housing: EN 1561 EN-GJL-150

Impeller: Composite

| Description                   | Value                    |  |
|-------------------------------|--------------------------|--|
| General information:          |                          |  |
| Product name:                 | ALPHA2 15-55FR           |  |
| Product No:                   | 99163932                 |  |
| EAN number:                   | 5712607918583            |  |
| Technical:                    |                          |  |
| Head max:                     | 18.05 ft                 |  |
| TF class:                     | 110                      |  |
| Approvals on nameplate:       | ETL, FCC                 |  |
| Materials:                    |                          |  |
| Pump housing:                 | Cast iron                |  |
| Pump housing:                 | EN 1561 EN-GJL-150       |  |
| Impeller:                     | Composite                |  |
| Installation:                 |                          |  |
| Range of ambient temperature: | 32 104 °F                |  |
| Maximum operating pressure:   | 145.04 psi               |  |
| Type of connection:           | GF                       |  |
| Pipe connection:              | 1 1/2                    |  |
| Pressure rating:              | PN 10                    |  |
| Port-to-port length:          | 6 1/2 in                 |  |
| Liquid:                       |                          |  |
| Pumped liquid:                | Water                    |  |
| Liquid temperature range:     | 35.6 230 °F              |  |
| Selected liquid temperature:  | 140 °F                   |  |
| Density:                      | 61.35 lb/ft <sup>3</sup> |  |
| Electrical data:              |                          |  |
| Power input - P1:             | 5 45 W                   |  |
| Mains frequency:              | 60 Hz                    |  |
| Rated voltage:                | 1 x 115 V                |  |
| Maximum current consumption:  | 0.1 0.65 A               |  |
| Enclosure class (IEC 34-5):   | IP42                     |  |
| Insulation class (IEC 85):    | F                        |  |
| Built-in motor protection:    | NONE                     |  |
| Thermal protec:               | ELEC                     |  |
| Controls:                     |                          |  |
| Pos term box:                 | 6H                       |  |
| Others:                       |                          |  |
| Net weight:                   | 6.73 lb                  |  |
| Gross weight:                 | 7.35 lb                  |  |
| Shipping volume:              | 0.28 ft³                 |  |
| Sales region:                 | USA                      |  |