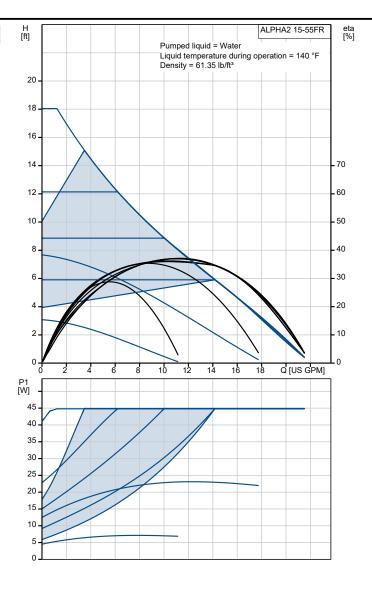

Note! Product picture may differ from actual product

| Conditions of Service |        |  |
|-----------------------|--------|--|
| Liquid:               | Water  |  |
| Temperature:          | 140 °F |  |
| Specific Gravity:     | 0.985  |  |
|                       |        |  |

## Materials:

Pump housing: Cast iron

Pump housing: EN 1561 EN-GJL-150

Impeller: Composite

| Description                   | Value                    |  |
|-------------------------------|--------------------------|--|
| General information:          |                          |  |
| Product name:                 | ALPHA2 15-55FR           |  |
| Product No:                   | 99163932                 |  |
| EAN number:                   | 5712607918583            |  |
| Technical:                    |                          |  |
| Head max:                     | 18.05 ft                 |  |
| TF class:                     | 110                      |  |
| Approvals on nameplate:       | ETL, FCC                 |  |
| Materials:                    |                          |  |
| Pump housing:                 | Cast iron                |  |
| Pump housing:                 | EN 1561 EN-GJL-150       |  |
| Impeller:                     | Composite                |  |
| Installation:                 |                          |  |
| Range of ambient temperature: | 32 104 °F                |  |
| Maximum operating pressure:   | 145.04 psi               |  |
| Type of connection:           | GF                       |  |
| Pipe connection:              | 1 1/2                    |  |
| Pressure rating:              | PN 10                    |  |
| Port-to-port length:          | 6 1/2 in                 |  |
| Liquid:                       |                          |  |
| Pumped liquid:                | Water                    |  |
| Liquid temperature range:     | 35.6 230 °F              |  |
| Selected liquid temperature:  | 140 °F                   |  |
| Density:                      | 61.35 lb/ft <sup>3</sup> |  |
| Electrical data:              |                          |  |
| Power input - P1:             | 5 45 W                   |  |
| Mains frequency:              | 60 Hz                    |  |
| Rated voltage:                | 1 x 115 V                |  |
| Maximum current consumption:  | 0.1 0.65 A               |  |
| Enclosure class (IEC 34-5):   | IP42                     |  |
| Insulation class (IEC 85):    | F                        |  |
| Built-in motor protection:    | NONE                     |  |
| Thermal protec:               | ELEC                     |  |
| Controls:                     |                          |  |
| Pos term box:                 | 6H                       |  |
| Others:                       |                          |  |
| Net weight:                   | 6.73 lb                  |  |
| Gross weight:                 | 7.35 lb                  |  |
| Shipping volume:              | 0.28 ft³                 |  |
| Sales region:                 | USA                      |  |