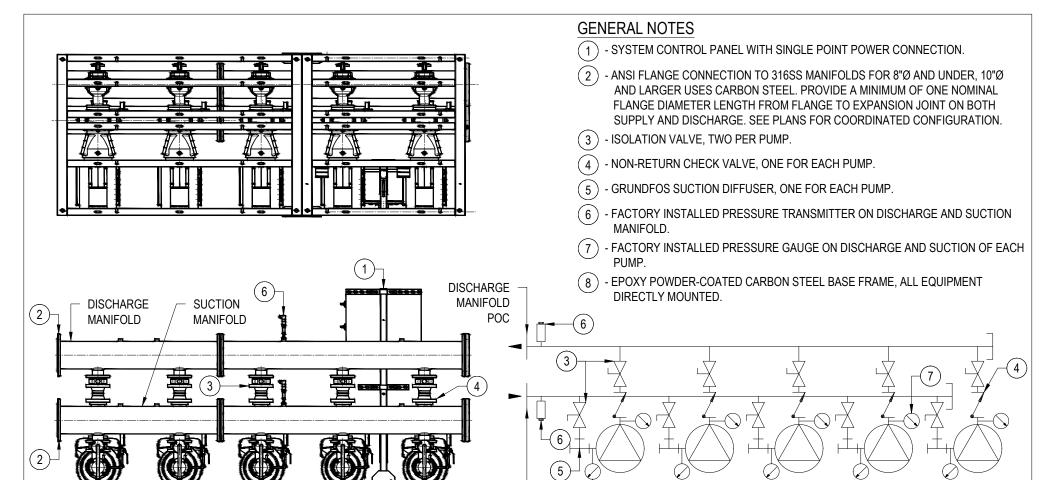

## PUMP SYSTEM DETAIL AND SCHEMATIC

SCALE: NTS

9400 S.W. Tualatin-Sherwood Rd. Tualatin, OR. 97062

Ph: 503.224.6330

302 East 26th St. Tacoma, WA 98421 Ph: 253,272,9389

HurleyEngineering.com

DRAWING TITLE:

GRUNDFOS DELTA-HCU NBSE PENTAPLEX PUMP SYSTEM DETAIL AND SCHEMATIC

SUCTION MANIFOLD POC

DRAWING NUMBER:

TBD

DRAWN BY LAST REVISED DRAWING SCALE BM 08.29.2023 NTS

THE DOCUMENT AND ALL INFORMATION SHOWN IS PROPERTY OF HURLEY ENGINEERING, INC. THIS DOCUMENT IS NOT TO BE REDISTRIBUTED OR COPIED OR USED FOR THE MANUFACTURING OF EQUIPMENT WITHOUT PRIOR WRITTEN CONSENT FROM HURLEY ENGINEERING.INC.