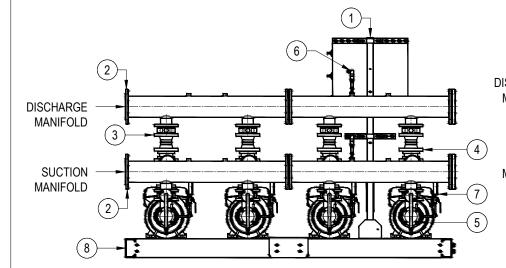

## **GENERAL NOTES**

- 1) SYSTEM CONTROL PANEL WITH SINGLE POINT POWER CONNECTION.
- 2 ANSI FLANGE CONNECTION TO 316SS MANIFOLDS FOR 8"Ø AND UNDER, 10"Ø AND LARGER USES CARBON STEEL. PROVIDE A MINIMUM OF ONE NOMINAL FLANGE DIAMETER LENGTH FROM FLANGE TO EXPANSION JOINT ON BOTH SUPPLY AND DISCHARGE. SEE PLANS FOR COORDINATED CONFIGURATION.
- (3) ISOLATION VALVE, TWO PER PUMP.
- (4) NON-RETURN CHECK VALVE, ONE FOR EACH PUMP.
- (5) GRUNDFOS SUCTION DIFFUSER, ONE FOR EACH PUMP.
- 6 FACTORY INSTALLED PRESSURE TRANSMITTER ON DISCHARGE AND SUCTION MANIFOLD.
- (7) FACTORY INSTALLED PRESSURE GAUGE ON DISCHARGE AND SUCTION OF EACH PUMP.
- (8) EPOXY POWDER-COATED CARBON STEEL BASE FRAME, ALL EQUIPMENT DIRECTLY MOUNTED.

## PUMP SYSTEM DETAIL AND SCHEMATIC

SCALE: NTS

9400 S.W. Tualatin-Sherwood Rd. Tualatin, OR. 97062

Ph: 503.224.6330

302 East 26th St. Tacoma, WA 98421 Ph: 253,272,9389

HurleyEngineering.com

DRAWING TITLE:

GRUNDFOS DELTA-HCU NBSE QUADPLEX PUMP SYSTEM DETAIL AND SCHEMATIC