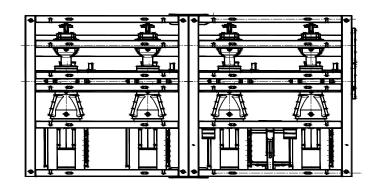

## PUMP SYSTEM DETAIL AND SCHEMATIC

SCALE: NTS

9400 S.W. Tualatin-Sherwood Rd. Tualatin, OR. 97062

Ph: 503.224.6330

302 East 26th St. Tacoma, WA 98421 Ph: 253,272,9389

HurleyEngineering.com

DRAWING TITLE:

GRUNDFOS DELTA-HCU NBSE QUADPLEX PUMP SYSTEM DETAIL AND SCHEMATIC