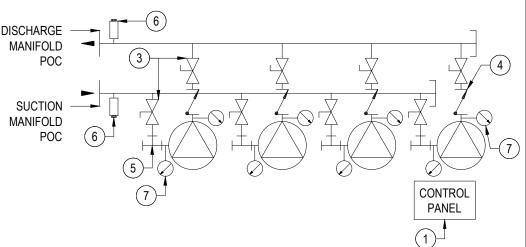

## **GENERAL NOTES**

- 1) SYSTEM CONTROL PANEL WITH SINGLE POINT POWER CONNECTION.
- 2 ANSI FLANGE CONNECTION TO 316SS MANIFOLDS FOR 8"Ø AND UNDER, 10"Ø AND LARGER USES CARBON STEEL. PROVIDE A MINIMUM OF ONE NOMINAL FLANGE DIAMETER LENGTH FROM FLANGE TO EXPANSION JOINT ON BOTH SUPPLY AND DISCHARGE. SEE PLANS FOR COORDINATED CONFIGURATION.
- (3) ISOLATION VALVE, TWO PER PUMP.
- (4) NON-RETURN CHECK VALVE, ONE FOR EACH PUMP.
- (5) GRUNDFOS SUCTION DIFFUSER, ONE FOR EACH PUMP.
- 6 FACTORY INSTALLED PRESSURE TRANSMITTER ON DISCHARGE AND SUCTION MANIFOLD.
- (7) FACTORY INSTALLED PRESSURE GAUGE ON DISCHARGE AND SUCTION OF EACH PUMP.
- (8) EPOXY POWDER-COATED CARBON STEEL BASE FRAME, ALL EQUIPMENT DIRECTLY MOUNTED.

## PUMP SYSTEM DETAIL AND SCHEMATIC

SCALE: NTS

9400 S.W. Tualatin-Sherwood Rd. Tualatin, OR. 97062

Ph: 503.224.6330

302 East 26th St. Tacoma, WA 98421 Ph: 253,272,9389

HurleyEngineering.com

DRAWING TITLE:

GRUNDFOS DELTA-HCU NBSE QUADPLEX PUMP SYSTEM DETAIL AND SCHEMATIC