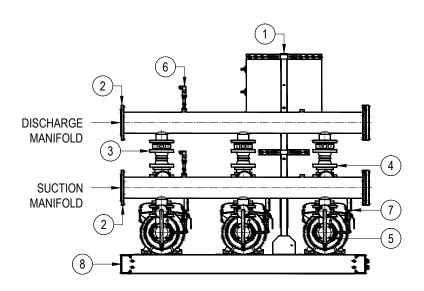

## **GENERAL NOTES**

- 1) SYSTEM CONTROL PANEL WITH SINGLE POINT POWER CONNECTION.
- 2 ANSI FLANGE CONNECTION TO 316SS MANIFOLDS FOR 8"Ø AND UNDER, 10"Ø AND LARGER USES CARBON STEEL. PROVIDE A MINIMUM OF ONE NOMINAL FLANGE DIAMETER LENGTH FROM FLANGE TO EXPANSION JOINT ON BOTH SUPPLY AND DISCHARGE. SEE PLANS FOR COORDINATED CONFIGURATION.
- (3) ISOLATION VALVE, TWO PER PUMP.
- (4) NON-RETURN CHECK VALVE, ONE FOR EACH PUMP.
- (5) GRUNDFOS SUCTION DIFFUSER, ONE FOR EACH PUMP.
- 6 FACTORY INSTALLED PRESSURE TRANSMITTER ON DISCHARGE AND SUCTION MANIFOLD.
- (7) FACTORY INSTALLED PRESSURE GAUGE ON DISCHARGE AND SUCTION OF EACH PUMP.
- 8 EPOXY POWDER-COATED CARBON STEEL BASE FRAME, ALL EQUIPMENT DIRECTLY MOUNTED.

## PUMP SYSTEM DETAIL AND SCHEMATIC

SCALE: NTS

9400 S.W. Tualatin-Sherwood Rd. Tualatin, OR. 97062

302 East 26th St. Tacoma, WA 98421 Ph: 253,272,9389

HurleyEngineering.com

DRAWING TITLE:
GRUNDFOS DELTA-HCU NBSE TRIPLEX PUMP
SYSTEM DETAIL AND SCHEMATIC