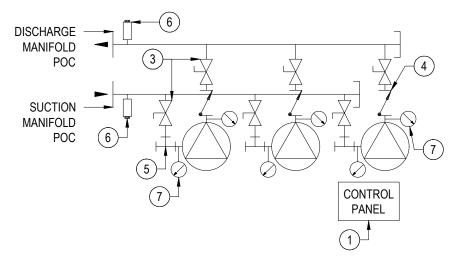

## **GENERAL NOTES**

- 1) SYSTEM CONTROL PANEL WITH SINGLE POINT POWER CONNECTION.
- 2 ANSI FLANGE CONNECTION TO 316SS MANIFOLDS FOR 8"Ø AND UNDER, 10"Ø AND LARGER USES CARBON STEEL. PROVIDE A MINIMUM OF ONE NOMINAL FLANGE DIAMETER LENGTH FROM FLANGE TO EXPANSION JOINT ON BOTH SUPPLY AND DISCHARGE. SEE PLANS FOR COORDINATED CONFIGURATION.
- (3) ISOLATION VALVE, TWO PER PUMP.
- (4) NON-RETURN CHECK VALVE, ONE FOR EACH PUMP.
- (5) GRUNDFOS SUCTION DIFFUSER, ONE FOR EACH PUMP.
- 6 FACTORY INSTALLED PRESSURE TRANSMITTER ON DISCHARGE AND SUCTION MANIFOLD.
- (7) FACTORY INSTALLED PRESSURE GAUGE ON DISCHARGE AND SUCTION OF EACH PUMP.
- 8 EPOXY POWDER-COATED CARBON STEEL BASE FRAME, ALL EQUIPMENT DIRECTLY MOUNTED.

## PUMP SYSTEM DETAIL AND SCHEMATIC

SCALE: NTS

9400 S.W. Tualatin-Sherwood Rd. Tualatin, OR. 97062

302 East 26th St. Tacoma, WA 98421 Ph: 253,272,9389

HurleyEngineering.com

DRAWING TITLE:
GRUNDFOS DELTA-HCU NBSE TRIPLEX PUMP
SYSTEM DETAIL AND SCHEMATIC