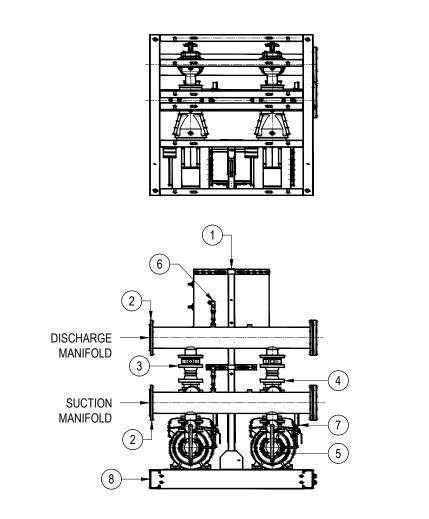

## GENERAL NOTES

- 1) SYSTEM CONTROL PANEL WITH SINGLE POINT POWER CONNECTION.
- 2 ANSI FLANGE CONNECTION TO 316SS MANIFOLDS FOR 8"Ø AND UNDER, 10"Ø AND LARGER USES CARBON STEEL. PROVIDE A MINIMUM OF ONE NOMINAL FLANGE DIAMETER LENGTH FROM FLANGE TO EXPANSION JOINT ON BOTH SUPPLY AND DISCHARGE. SEE PLANS FOR COORDINATED CONFIGURATION.
- (3) ISOLATION VALVE, TWO PER PUMP.
- (4) NON-RETURN CHECK VALVE, ONE FOR EACH PUMP.
- $\overline{(5)}$  GRUNDFOS SUCTION DIFFUSER, ONE FOR EACH PUMP.
- 6 FACTORY INSTALLED PRESSURE TRANSMITTER ON DISCHARGE AND SUCTION MANIFOLD.
- 7 FACTORY INSTALLED PRESSURE GAUGE ON DISCHARGE AND SUCTION OF EACH PUMP.
- 8 EPOXY POWDER-COATED CARBON STEEL BASE FRAME, ALL EQUIPMENT DIRECTLY MOUNTED.

## PUMP SYSTEM DETAIL AND SCHEMATIC

SCALE: NTS

|                                                        |                    | DRAWING TITLE:<br>GRUNDFOS DELTA-HCU NBSE DUPLEX PUMP<br>SYSTEM DETAIL AND SCHEMATIC | THE DOCUMENT AND<br>ALL INFORMATION<br>SHOWN IS PROPERTY<br>OF HURLEY<br>ENGINEERING, INC. THIS<br>DOCUMENT IS NOT TO | QR CODE |
|--------------------------------------------------------|--------------------|--------------------------------------------------------------------------------------|-----------------------------------------------------------------------------------------------------------------------|---------|
| 9400 S.W. Tualatin-Sherwood Rd.<br>Tualatin, OR. 97062 | 1 acoma, WA 9042 1 | DRAWING NUMBER:<br>TBD                                                               | COPIED OR USED FOR<br>THE MANUFACTURING<br>OF EQUIPMENT                                                               |         |
|                                                        |                    | DRAWN BY LAST REVISED DRAWING SCALE   BM 08.29.2023 NTS                              | WITHOUT PRIOR<br>WRITTEN CONSENT<br>FROM HURLEY<br>ENGINEERING,INC.                                                   |         |