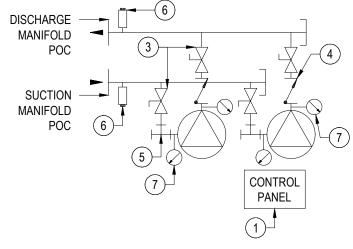

## GENERAL NOTES

- 1) SYSTEM CONTROL PANEL WITH SINGLE POINT POWER CONNECTION.
- 2 ANSI FLANGE CONNECTION TO 316SS MANIFOLDS FOR 8"Ø AND UNDER, 10"Ø AND LARGER USES CARBON STEEL. PROVIDE A MINIMUM OF ONE NOMINAL FLANGE DIAMETER LENGTH FROM FLANGE TO EXPANSION JOINT ON BOTH SUPPLY AND DISCHARGE. SEE PLANS FOR COORDINATED CONFIGURATION.
- (3) ISOLATION VALVE, TWO PER PUMP.
- (4) NON-RETURN CHECK VALVE, ONE FOR EACH PUMP.
- $\overline{(5)}$  GRUNDFOS SUCTION DIFFUSER, ONE FOR EACH PUMP.
- 6 FACTORY INSTALLED PRESSURE TRANSMITTER ON DISCHARGE AND SUCTION MANIFOLD.
- 7 FACTORY INSTALLED PRESSURE GAUGE ON DISCHARGE AND SUCTION OF EACH PUMP.
- 8 EPOXY POWDER-COATED CARBON STEEL BASE FRAME, ALL EQUIPMENT DIRECTLY MOUNTED.

## PUMP SYSTEM DETAIL AND SCHEMATIC

SCALE: NTS

|                                                        |                    | DRAWING TITLE:<br>GRUNDFOS DELTA-HCU NBSE DUPLEX PUMP<br>SYSTEM DETAIL AND SCHEMATIC | THE DOCUMENT AND<br>ALL INFORMATION<br>SHOWN IS PROPERTY<br>OF HURLEY<br>ENGINEERING, INC. THIS<br>DOCUMENT IS NOT TO | QR CODE |
|--------------------------------------------------------|--------------------|--------------------------------------------------------------------------------------|-----------------------------------------------------------------------------------------------------------------------|---------|
| 9400 S.W. Tualatin-Sherwood Rd.<br>Tualatin, OR. 97062 | 1 acoma, WA 9042 1 | DRAWING NUMBER:<br>TBD                                                               | COPIED OR USED FOR<br>THE MANUFACTURING<br>OF EQUIPMENT                                                               |         |
|                                                        |                    | DRAWN BY LAST REVISED DRAWING SCALE   BM 08.29.2023 NTS                              | WITHOUT PRIOR<br>WRITTEN CONSENT<br>FROM HURLEY<br>ENGINEERING,INC.                                                   |         |