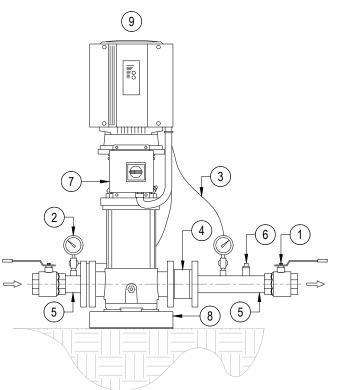

## **GENERAL NOTES**

- 1 TWO (2) FACTORY INSTALLED ISOLATION VALVES, NPT CONNECTION.
- 2 TWO (2) FACTORY INSTALLED TRERICE D80
  PRESSURE GAUGES
- 3 TWO (2) FACTORY INSTALLED DANFOSS MBS 3000 PRESSURE TRANSMITTERS.
- (4) FACTORY INSTALLED SPRING LOADED CHECK VALVE.
- 5 FACTORY INSTALLED 316SS SCHEDULE 10 SUCTION AND DISCHARGE PIPE MANIFOLD.
- (6) 3/4" EXPANSION TANK CONNECTION. INCLUDED EXPANSION TANK IS AVAILABLE UPON REQUEST.
- FACTORY INSTALLED AND WIRED ELECTRICAL SHUT OF SWITCH WITH LOCKABLE OFF POSITION IN A NEMA 3R ENCLOSURE.
- 8 304 SS BASE FRAME WITH RUBBER VIBRATION
  DAMPENERS FITTED BETWEEN EACH PUMP AND THE
  BASE FRAME.
- FOR EASE OF FUTURE MAINTENANCE IT IS
   RECOMMENDED TO PROVIDE A CEILING MOUNTED EYELET DIRECTLY ABOVE PUMP.

## **GRUNDFOS CRE-PLUS PUMP DETAIL**

SCALE: NTS