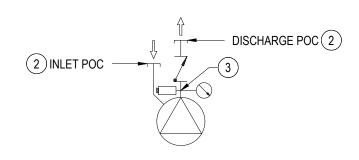

## **GENERAL NOTES**

- 1 PUMP INCLUDES INTEGRATED FREQUENCY CONVERTER AND IS NSF/ANSI 61 CERTIFIED FOR DRINKING WATER.
- 2 INLET AND DISCHARGE BOTH USE THREADED NPT CONNECTIONS. ENSURE CONNECTIONS DO NOT PUT ANY STRAIN ON THE PUMP.
- (3) FIVE WAY FITTING WITH INTEGRATED NON-RETURN VALVE.
- (4) FACTORY INSTALLED PRESSURE GAUGE WITH RANGE OF 0-145 PSI.
- 5) FACTORY INSTALLED PRESSURE SENSOR.
- (6) FACTORY INSTALLED DIAPHRAGM EXPANSION TANK
- 7 FACTORY INSTALLED FRAME MOUNT, ENSURE PUMP IS INSTALLED ON A FLAT HORIZONTAL SURFACE. NO HOUSEKEEPING PAD NEEDED BUT GENERALLY RECOMMENDED.