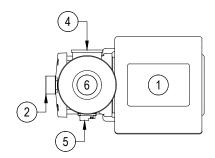

## **GENERAL NOTES**

- 1 PUMP INCLUDES INTEGRATED FREQUENCY CONVERTER AND IS NSF/ANSI 61 CERTIFIED FOR DRINKING WATER.
- 2 INLET AND DISCHARGE BOTH USE THREADED NPT CONNECTIONS. ENSURE CONNECTIONS DO NOT PUT ANY STRAIN ON THE PUMP.
- (3) FIVE WAY FITTING WITH INTEGRATED NON-RETURN VALVE.
- (4) FACTORY INSTALLED PRESSURE GAUGE WITH RANGE OF 0-145 PSI.
- 5) FACTORY INSTALLED PRESSURE SENSOR.
- (6) FACTORY INSTALLED DIAPHRAGM EXPANSION TANK
- 7 FACTORY INSTALLED FRAME MOUNT, ENSURE PUMP IS INSTALLED ON A FLAT HORIZONTAL SURFACE. NO HOUSEKEEPING PAD NEEDED BUT GENERALLY RECOMMENDED.