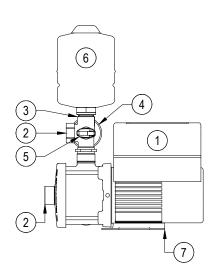

## **GENERAL NOTES**

- 1 PUMP INCLUDES INTEGRATED FREQUENCY CONVERTER AND IS NSF/ANSI 61 CERTIFIED FOR DRINKING WATER.
- 2 INLET AND DISCHARGE BOTH USE THREADED NPT CONNECTIONS. ENSURE CONNECTIONS DO NOT PUT ANY STRAIN ON THE PUMP.
- (3) FIVE WAY FITTING WITH INTEGRATED NON-RETURN VALVE.
- (4) FACTORY INSTALLED PRESSURE GAUGE WITH RANGE OF 0-145 PSI.
- 5) FACTORY INSTALLED PRESSURE SENSOR.
- (6) FACTORY INSTALLED DIAPHRAGM EXPANSION TANK
- 7 FACTORY INSTALLED FRAME MOUNT, ENSURE PUMP IS INSTALLED ON A FLAT HORIZONTAL SURFACE. NO HOUSEKEEPING PAD NEEDED BUT GENERALLY RECOMMENDED.

## CMBE SIMPLEX BOOSTER PUMP DETAIL AND SCHEMATIC

SCALE: NTS

DRAWING TITLE:

GRUNDFOS CMBE SIMPLEX BOOSTER DETAIL AND SCHEMATIC

DRAWING NUMBER:

010.A

DRAWN BY

01.24.2022